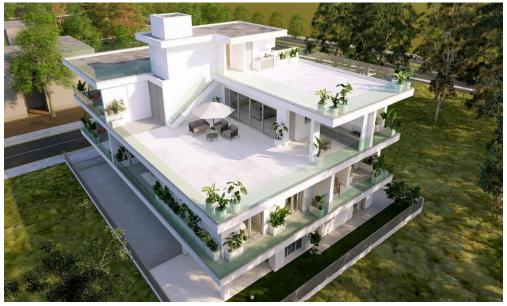

## 2 Bedroom Apartment for Sale in Lakatameia - Agios Nikolaos, Nicosia District

Penthouse for sale in Lakatameia, Nicosia. The complex consists of two floors, on which eight apartments are located. The apartments have functional layouts and spacious verandas. Each apartment has convenient storage rooms and parking spaces with the possibility of installing an electric car charger. An intercom system will also be installed. The project is located in a privileged location of Archangelos and is adjacent to the green zone on two sides, one of which is a continuation of the linear children's park. Convenient access to main roads and close proximity to various public and private services, as well as universities.