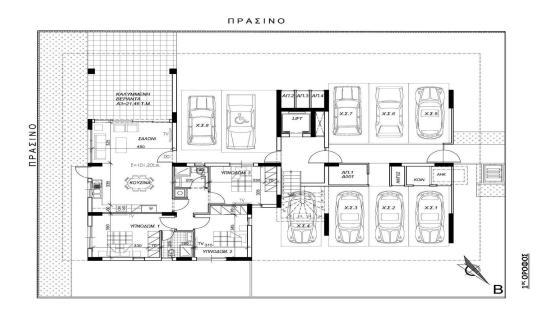

## 2 Bedroom Apartment for Sale in Lakatameia - Agios Nikolaos, Nicosia District

Penthouse for sale in Lakatameia, Nicosia. The complex consists of two floors, on which eight apartments are located. The apartments have functional layouts and spacious verandas. Each apartment has convenient storage rooms and parking spaces with the possibility of installing an electric car charger. An intercom system will also be installed. The project is located in a privileged location of Archangelos and is adjacent to the green zone on two sides, one of which is a continuation of the linear children's park. Convenient access to main roads and close proximity to various public and private services, as well as universities.