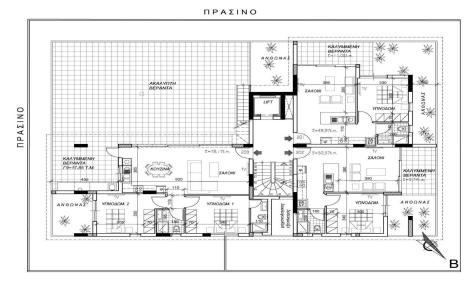

## 2 Bedroom Apartment for Sale in Lakatameia - Agios Nikolaos, Nicosia District

Penthouse for sale in Lakatameia, Nicosia. The complex consists of two floors, on which eight apartments are located. The apartments have functional layouts and spacious verandas. Each apartment has convenient storage rooms and parking spaces with the possibility of installing an electric car charger. An intercom system will also be installed. The project is located in a privileged location of Archangelos and is adjacent to the green zone on two sides, one of which is a continuation of the linear children's park. Convenient access to main roads and close proximity to various public and private services, as well as universities.