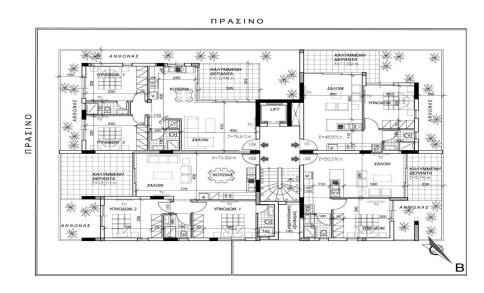

## 2 Bedroom Apartment for Sale in Lakatameia - Agios Nikolaos, Nicosia District

Penthouse for sale in Lakatameia, Nicosia. The complex consists of two floors, on which eight apartments are located. The apartments have functional layouts and spacious verandas. Each apartment has convenient storage rooms and parking spaces with the possibility of installing an electric car charger. An intercom system will also be installed. The project is located in a privileged location of Archangelos and is adjacent to the green zone on two sides, one of which is a continuation of the linear children's park. Convenient access to main roads and close proximity to various public and private services, as well as universities.