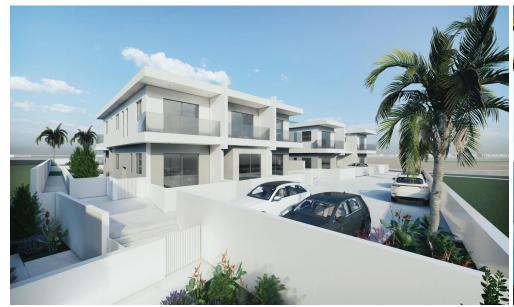

## 2 Bedroom House for Sale in Kapparis, Famagusta District

House for sale in Protaras, Famagusta. The project is a tourist complex consisting of 9 cottages. On the ground floor there is a bedroom with its own shower and toilet, a kitchen, a living room, a guest toilet, a spacious balcony overlooking the pool and a small garden with a gate leading to the street. On the second floor there are three bedrooms with a balcony, a bathroom and a toilet. The houses are equipped with a kitchen (including refrigerator, oven, hob, washing machine), fitted wardrobes in the bedrooms and air conditioning in all bedrooms, kitchen and living room. The complex includes a communal swimming pool, Jacuzzi, children's pool, relaxation areas and an indoor pool area...