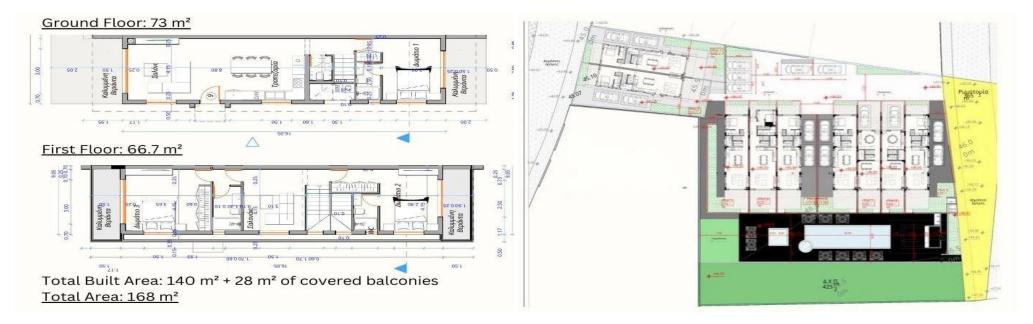

## 2 Bedroom House for Sale in Kapparis, Famagusta District

House for sale in Protaras, Famagusta. The project is a tourist complex consisting of 9 cottages. On the ground floor there is a bedroom with its own shower and toilet, a kitchen, a living room, a guest toilet, a spacious balcony overlooking the pool and a small garden with a gate leading to the street. On the second floor there are three bedrooms with a balcony, a bathroom and a toilet. The houses are equipped with a kitchen (including refrigerator, oven, hob, washing machine), fitted wardrobes in the bedrooms and air conditioning in all bedrooms, kitchen and living room. The complex includes a communal swimming pool, Jacuzzi, children's pool, relaxation areas and an indoor pool area...

| Property Info     |                | Plot / Area Info |              | Additional info  |                  |
|-------------------|----------------|------------------|--------------|------------------|------------------|
| Covered Area      | 132            |                  |              | Reference Number | 152856           |
| Furnishing        | Unfurnished    | Parking          | Covered, Yes | Property type    | House            |
| Energy Efficiency | Α              |                  | covereu, res | Condition        | <b>Brand New</b> |
| Air Conditioning  | All rooms, Yes |                  |              | Bathrooms        | 2                |