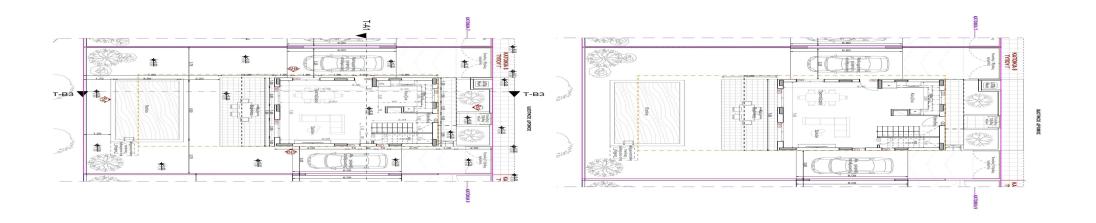

## 3 Bedroom House for Sale in Sotira, Famagusta District

Modern three-bedroom house for sale in Sotiria, Famagusta. The spacious layout is thought out to the smallest detail to maximize the use of natural light and create a sense of open space. The interior is decorated with luxurious finishes: high-quality floor coverings, a modern kitchen with plenty of storage space and stylish design, as well as elegant bathrooms in a modern design. The house has energy efficiency class A, which ensures low energy costs and minimal environmental impact. There is also a covered parking. The photovoltaic system installed on the roof allows the use of renewable energy, reducing electricity costs. Double-glazed windows provide excellent thermal and noise insulati...

| Property Info     |             | Plot / Area Info |              | Additional info  |                  |
|-------------------|-------------|------------------|--------------|------------------|------------------|
| Covered Area      | 183         |                  |              | Reference Number | 159225           |
| Furnishing        | Unfurnished | Parking          | Covered, Yes | Property type    | House            |
| Energy Efficiency | Α           |                  | Covered, res | Condition        | <b>Brand New</b> |
| Air Conditioning  | No          |                  |              | Bathrooms        | 2                |