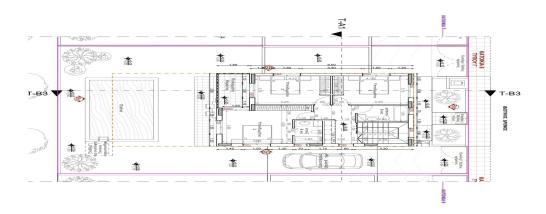

## 3 Bedroom House for Sale in Sotira, Famagusta District

Modern three-bedroom house for sale in Sotiria, Famagusta. The spacious layout is thought out to the smallest detail to maximize the use of natural light and create a sense of open space. The interior is decorated with luxurious finishes: high-quality floor coverings, a modern kitchen with plenty of storage space and stylish design, as well as elegant bathrooms in a modern design. The house has energy efficiency class A, which ensures low energy costs and minimal environmental impact. There is also a covered parking. The photovoltaic system installed on the roof allows the use of renewable energy, reducing electricity costs. Double-glazed windows provide excellent thermal and noise insulati...

| Property Info     |             | Plot / Area Info |              | Additional info  |                  |
|-------------------|-------------|------------------|--------------|------------------|------------------|
| Covered Area      | 183         |                  |              | Reference Number | 159225           |
| Furnishing        | Unfurnished | Parking          | Covered, Yes | Property type    | House            |
| Energy Efficiency | Α           |                  | Covered, res | Condition        | <b>Brand New</b> |
| Air Conditioning  | No          |                  |              | Bathrooms        | 2                |