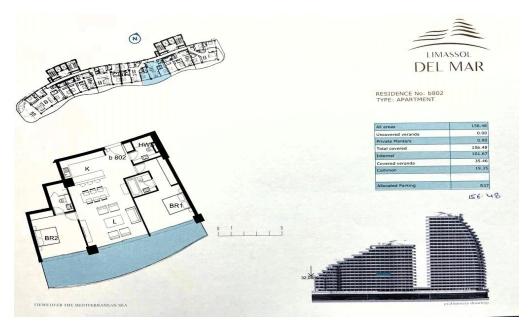

| Property Info     |                | Plot / Area Info |              | Additional info  |                  |
|-------------------|----------------|------------------|--------------|------------------|------------------|
| Covered Area      | 130            |                  |              | Reference Number | 162607           |
| Furnishing        | Unfurnished    | Darking          | Covered, Yes | Property type    | <b>Apartment</b> |
| Energy Efficiency | Α              | Parking          | Covered, res | Condition        | <b>Brand New</b> |
| Air Conditioning  | All rooms, Yes |                  |              | Bathrooms        | 3                |