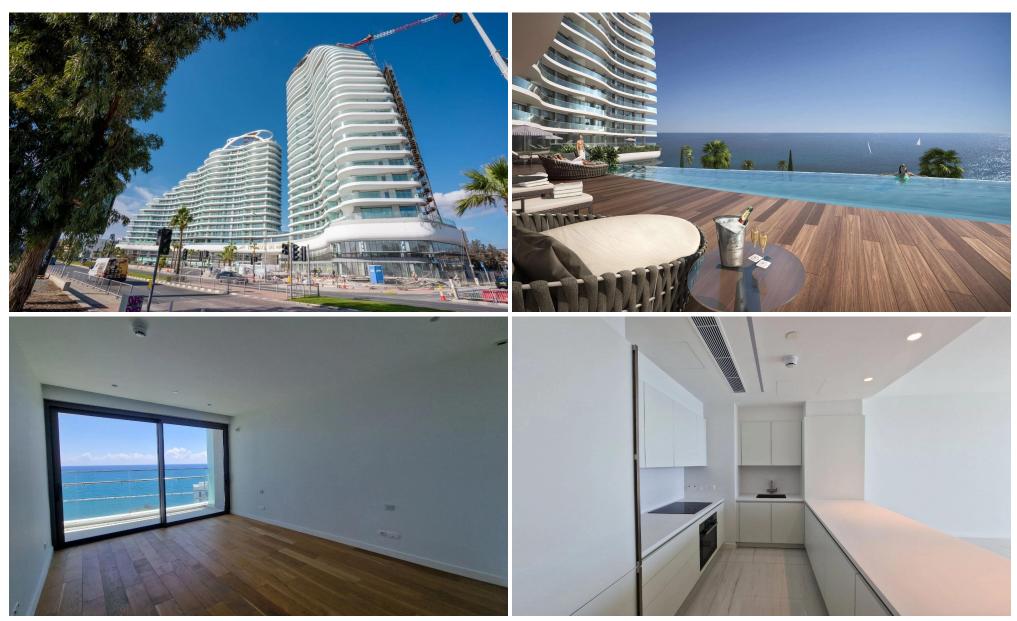

## 2 Bedroom Apartment for Sale in Mouttagiaka, Limassol District

For sale 2 bedroom luxury apartments in the famous Del Mar project in Limassol, Germasoia district – the center of the tourist area, with direct sea views. Limassol Del Mar is a multi-storey luxury residential and commercial project with an area of 34,000 m2 under construction on the main promenade of Limassol in the heart of the city, on a vast plot stretching along the sea for 170 m. From the first to the last floor of the complex there will be a magnificent view of the sea. There are 168 residential real estate units with 1, 2 and 3 bedrooms and 31 commercial real estate units in the project. All the facilities are distinguished by magnificent panoramic sea views, high ceilings, ...