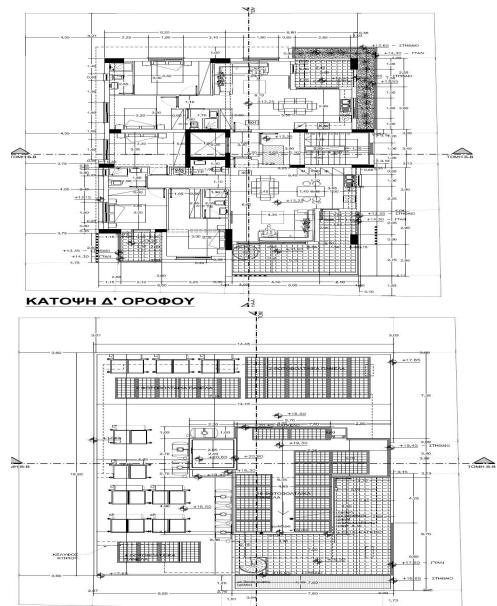

### 2 Bedroom Apartment for Sale in Limassol - Neapolis

Apartments for sale in a new complex in Neapolis, Limassol. The complex consists of 9 apartments with 1, 2 and 3 bedrooms, on the last 4th floor there is an apartment and one penthouse with a roof garden. The project is ideally located between the city center and the waterfront, which provides easy access to all amenities. There is a covered parking space for each apartment. The cost includes air conditioners, underfloor heating, 2 kW solar panels for electricity.

| Property Info                                                       |                                          | Plot / Area I    | nfo          | Additional info                                             |                                       |
|---------------------------------------------------------------------|------------------------------------------|------------------|--------------|-------------------------------------------------------------|---------------------------------------|
| Covered Area<br>Furnishing<br>Energy Efficiency<br>Air Conditioning | 99<br>Unfurnished<br>A<br>All rooms, Yes | Parking          | Covered, Yes | Reference Number<br>Property type<br>Condition<br>Bathrooms | 163026<br>Apartment<br>Brand New<br>2 |
| Amenities                                                           | Location<br>Location: Limassol -         | Neapolis Region: | Limassol     |                                                             |                                       |