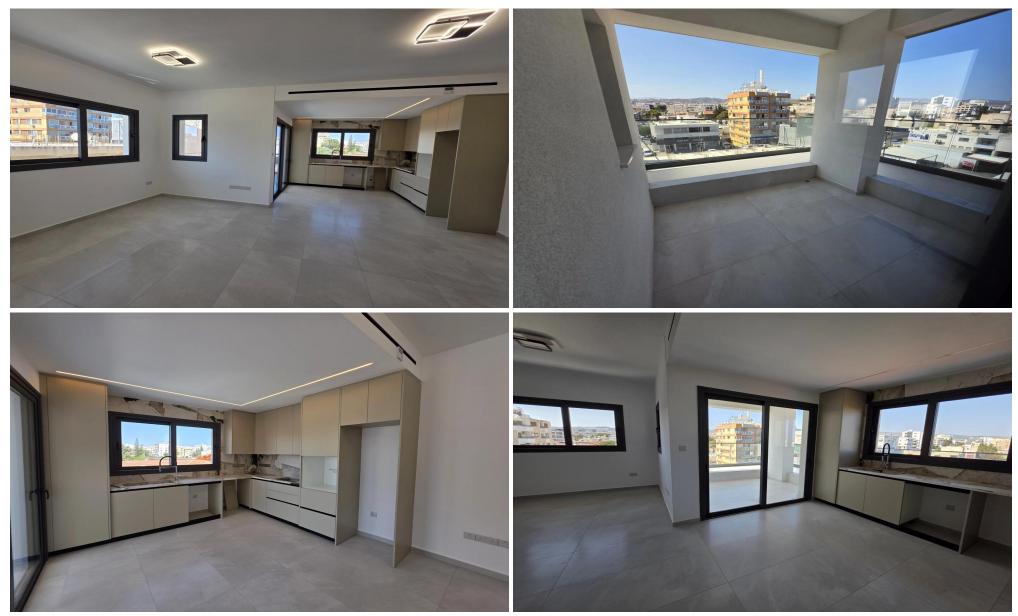

### 2 Bedroom Apartment for Sale in Limassol - Neapolis

Apartments for sale in a new complex in Neapolis, Limassol. The complex consists of 9 apartments with 1, 2 and 3 bedrooms, on the last 4th floor there is an apartment and one penthouse with a roof garden. The project is ideally located between the city center and the waterfront, which provides easy access to all amenities. There is a covered parking space for each apartment. The cost includes air conditioners, underfloor heating, 2 kW solar panels for electricity.

| Property Info                                                       |                                          | Plot / Area I    | nfo          | Additional info                                             |                                       |
|---------------------------------------------------------------------|------------------------------------------|------------------|--------------|-------------------------------------------------------------|---------------------------------------|
| Covered Area<br>Furnishing<br>Energy Efficiency<br>Air Conditioning | 99<br>Unfurnished<br>A<br>All rooms, Yes | Parking          | Covered, Yes | Reference Number<br>Property type<br>Condition<br>Bathrooms | 163026<br>Apartment<br>Brand New<br>2 |
| Amenities                                                           | Location<br>Location: Limassol -         | Neapolis Region: | Limassol     |                                                             |                                       |