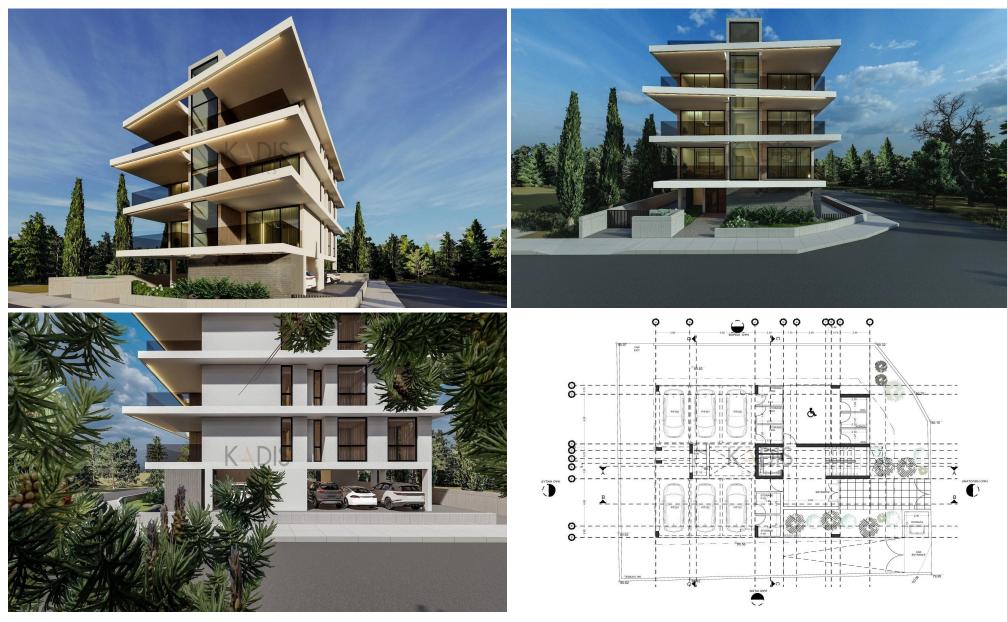

### 2 Bedroom Apartment for Sale in Limassol - Mesa Geitonia

| <ul> <li>2 bedrooms</li> <li>2 W/C</li> <li>Internal Area 81m2</li> <li>Covered Verandas 18m2</li> <li>Covered Parking</li> <li>Storage</li> <li>Energy Efficiency "A"</li> </ul> |                                                            |             | Ypsonas Pole<br>Ywwygc Ko | Hospital<br>σοκομείο<br>Aθανά<br>Mesa Geitonia<br>Μέσα Γειτονιά<br>emidia<br>άτω | sios                                 |
|-----------------------------------------------------------------------------------------------------------------------------------------------------------------------------------|------------------------------------------------------------|-------------|---------------------------|----------------------------------------------------------------------------------|--------------------------------------|
| Property Info                                                                                                                                                                     |                                                            | Plot / Area | Info                      | Additional info                                                                  |                                      |
| Covered Area<br>Heating<br>Air Conditioning                                                                                                                                       | 81<br>Central Heating, Yes<br>All rooms, Yes               | Parking     | Covered, Yes              | Reference Number<br>Property type<br>Condition<br>Bathrooms                      | 12609<br>Apartment<br>Brand New<br>2 |
| Amenities                                                                                                                                                                         | Location                                                   |             |                           |                                                                                  |                                      |
| Storage room                                                                                                                                                                      | Location: Limassol - Mesa Ge<br>Coordinates: 34.7008735002 |             | Region: Lima<br>524691    | ssol                                                                             |                                      |