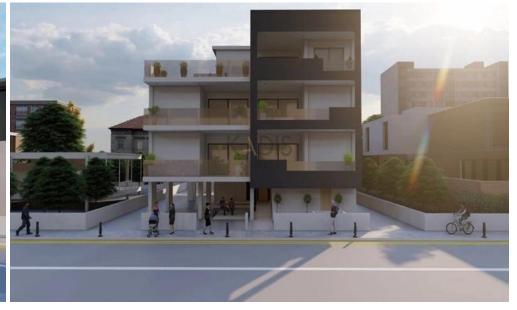

## 2 Bedroom Apartment for Sale in Latsia, Nicosia District

- •2 bedrooms
- •2 W/C
- •Internal Area 82.5m2
- Covered Verandas 18.4m2
- Covered Parking
- Storage
- Photovoltaic Panels
- •Energy Efficiency "A"

Amenities Location

• Storage room

Location: Latsia
Region: Nicosia

Coordinates: 35.099401123301 / 33.382731126418

**Price: €192 000 + VAT** 

VAT for this property is €9,600 or €36,480. VAT usually is 19%. If it is your first purchase of property, you can have VAT reduced to 5% for the first 150sq.m. of the property.