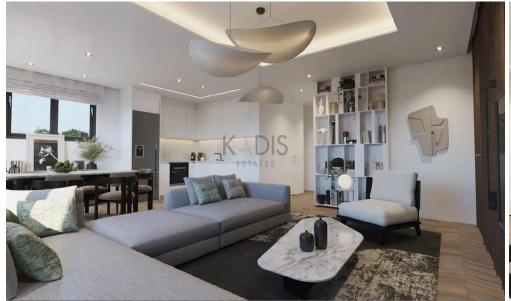

## 2 Bedroom Apartment for Sale in Latsia, Nicosia District

- •2 bedrooms
- •2 W/C
- •Internal Area 82.5m2
- Covered Verandas 18.4m2
- Covered Parking
- Storage
- Photovoltaic Panels
- •Energy Efficiency "A"