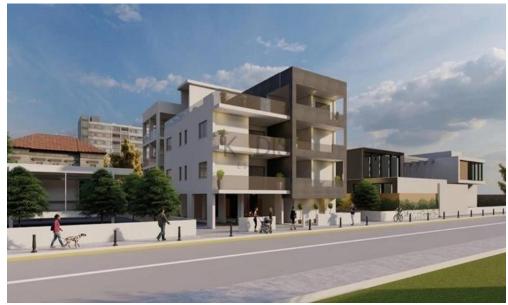

## 2 Bedroom Apartment for Sale in Latsia, Nicosia District

- •2 bedrooms
- •2 W/C
- •Internal Area 82.5m2
- Covered Verandas 18.4m2
- Covered Parking
- Storage
- Photovoltaic Panels
- •Energy Efficiency "A"