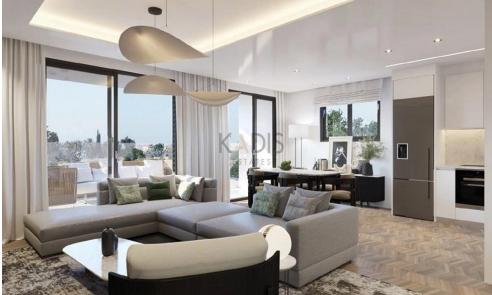

## 2 Bedroom Apartment for Sale in Latsia, Nicosia District

- •2 bedrooms
- •2 W/C
- •Internal Area 82.5m2
- Covered Verandas 18.4m2
- Covered Parking
- Storage
- Photovoltaic Panels
- •Energy Efficiency "A"