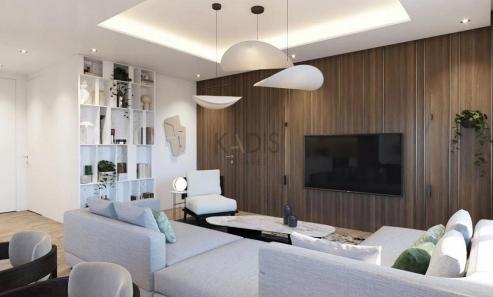

## 2 Bedroom Apartment for Sale in Latsia, Nicosia District

- •2 bedrooms
- •2 W/C
- •Internal Area 82.5m2
- Covered Verandas 18.4m2
- Covered Parking
- Storage
- Photovoltaic Panels
- •Energy Efficiency "A"