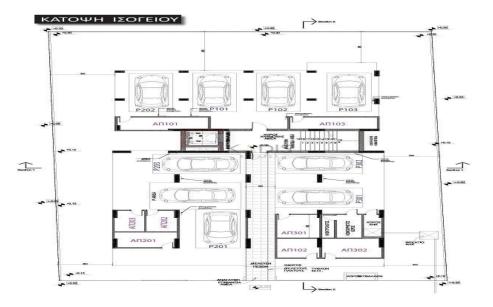

## 2 Bedroom Apartment for Sale in Latsia, Nicosia District

- •2 bedrooms
- •2 W/C
- •Internal Area 82.5m2
- Covered Verandas 18.4m2
- Covered Parking
- Storage
- Photovoltaic Panels
- •Energy Efficiency "A"

| Property Info                         |                                              | Plot / Area I | nfo          | Additional info                                |                                 |
|---------------------------------------|----------------------------------------------|---------------|--------------|------------------------------------------------|---------------------------------|
| Covered Area Heating Air Conditioning | 83<br>Central Heating, Yes<br>All rooms, Yes | Parking       | Covered, Yes | Reference Number<br>Property type<br>Condition | 12624<br>Apartment<br>Brand New |
| 7 iii Condictioning                   | All 1001113) 103                             |               |              | Bathrooms                                      | 2                               |