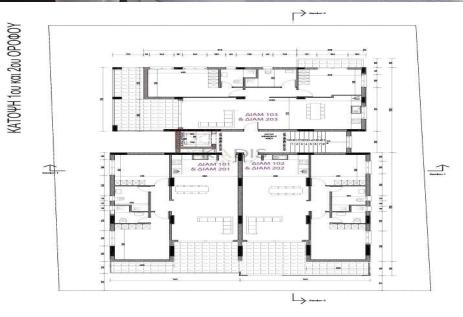

## 2 Bedroom Apartment for Sale in Latsia, Nicosia District

- •2 bedrooms
- •2 W/C
- •Internal Area 82.5m2
- Covered Verandas 18.4m2
- Covered Parking
- Storage
- Photovoltaic Panels
- •Energy Efficiency "A"

| Property Info                         |                                              | Plot / Area I | nfo          | Additional info                                |                                 |
|---------------------------------------|----------------------------------------------|---------------|--------------|------------------------------------------------|---------------------------------|
| Covered Area Heating Air Conditioning | 83<br>Central Heating, Yes<br>All rooms, Yes | Parking       | Covered, Yes | Reference Number<br>Property type<br>Condition | 12624<br>Apartment<br>Brand New |
| 7 iii Condictioning                   | All 1001113) 103                             |               |              | Bathrooms                                      | 2                               |