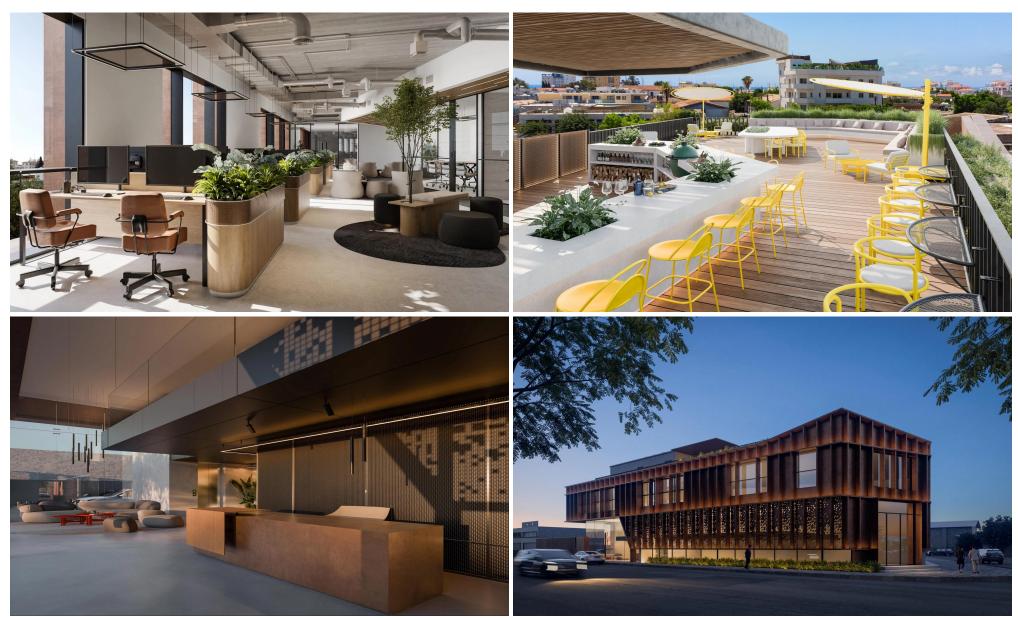

## 1045m<sup>2</sup> Building for Sale in Limassol - City Center

Reference ID: #SA36729Price details: €4,800,000 +VATBuilding situated in the historic heart of Old Limassol, merges contemporary architecture with traditional aesthetics. Making use of a Corten steel façade, Liberty House is a testament to thoughtful design and durability. Its most striking feature, the double-height ground floor lobby, welcomes visitors with a spacious and elegant entrance that showcases sleek vertical lighting and high ceilings, enhancing the open, airy feel. The interior continues the theme of refined modernity, incorporating minimalist designs with warm wooden accents and polished concrete, complemented by touches of greenery that promote a tranquil atmosphere. The e...