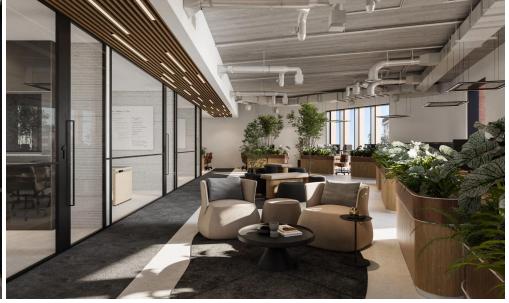

## 1045m<sup>2</sup> Building for Sale in Limassol - City Center

Reference ID: #SA36729Price details: €4,800,000 +VATBuilding situated in the historic heart of Old Limassol, merges contemporary architecture with traditional aesthetics. Making use of a Corten steel façade, Liberty House is a testament to thoughtful design and durability. Its most striking feature, the double-height ground floor lobby, welcomes visitors with a spacious and elegant entrance that showcases sleek vertical lighting and high ceilings, enhancing the open, airy feel. The interior continues the theme of refined modernity, incorporating minimalist designs with warm wooden accents and polished concrete, complemented by touches of greenery that promote a tranquil atmosphere. The e...