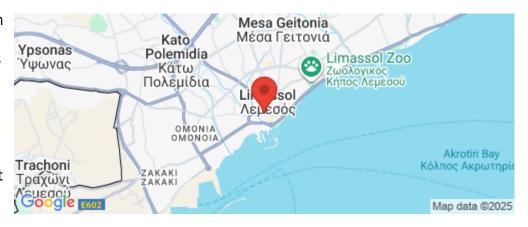

Amenities Location

**Location:** Limassol - City Center Region: **Limassol** 

Coordinates: 34.674410425783 / 33.039096700876

Price: €4 800 000 + VAT

VAT for this property is **€815,541** or **€912,000**. VAT usually is 19%. If it is your first purchase of property, you can have VAT reduced to 5% for the first 150sq.m. of the property.