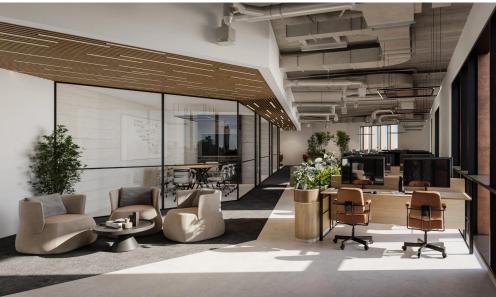

## 1045m<sup>2</sup> Building for Sale in Limassol - City Center

Reference ID: #SA36729Price details: €4,800,000 +VATBuilding situated in the historic heart of Old Limassol, merges contemporary architecture with traditional aesthetics. Making use of a Corten steel façade, Liberty House is a testament to thoughtful design and durability. Its most striking feature, the double-height ground floor lobby, welcomes visitors with a spacious and elegant entrance that showcases sleek vertical lighting and high ceilings, enhancing the open, airy feel. The interior continues the theme of refined modernity, incorporating minimalist designs with warm wooden accents and polished concrete, complemented by touches of greenery that promote a tranquil atmosphere. The e...