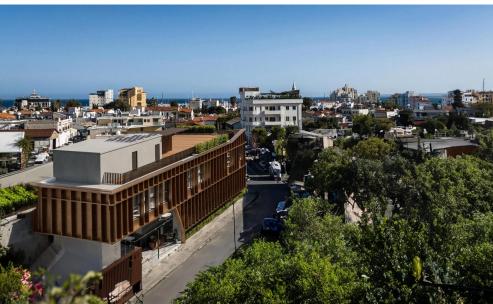

## 1045m<sup>2</sup> Building for Sale in Limassol - City Center

Reference ID: #SA36729Price details: €4,800,000 +VATBuilding situated in the historic heart of Old Limassol, merges contemporary architecture with traditional aesthetics. Making use of a Corten steel façade, Liberty House is a testament to thoughtful design and durability. Its most striking feature, the double-height ground floor lobby, welcomes visitors with a spacious and elegant entrance that showcases sleek vertical lighting and high ceilings, enhancing the open, airy feel. The interior continues the theme of refined modernity, incorporating minimalist designs with warm wooden accents and polished concrete, complemented by touches of greenery that promote a tranquil atmosphere. The e...