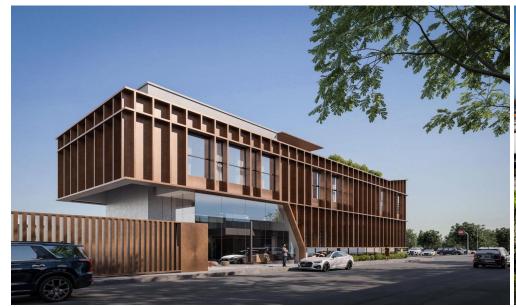

## 1045m<sup>2</sup> Building for Sale in Limassol - City Center

Reference ID: #SA36729Price details: €4,800,000 +VATBuilding situated in the historic heart of Old Limassol, merges contemporary architecture with traditional aesthetics. Making use of a Corten steel façade, Liberty House is a testament to thoughtful design and durability. Its most striking feature, the double-height ground floor lobby, welcomes visitors with a spacious and elegant entrance that showcases sleek vertical lighting and high ceilings, enhancing the open, airy feel. The interior continues the theme of refined modernity, incorporating minimalist designs with warm wooden accents and polished concrete, complemented by touches of greenery that promote a tranquil atmosphere. The e...