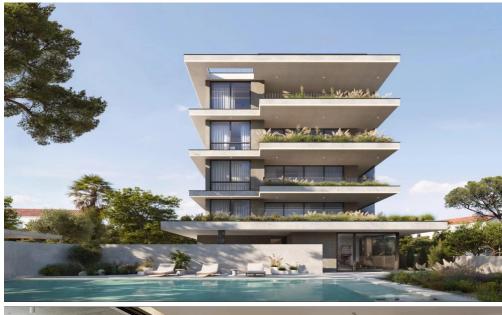

## 3 Bedroom Apartment for Sale in Germasogeia - Tourist Area, Limassol District

Reference ID: #SA36723Price details: €1,070,000 +VATProject is a boutique residential building designed for those who appreciate exclusivity, sophistication, and modern convenience. With only 12 meticulously crafted apartments, Evora offers a rare opportunity to experience a lifestyle of privacy, comfort, and elegance. Nestled in the prestigious area of Germasogeia, project offers residents the perfect balance of tranquility and convenience. This sought-after neighborhood is renowned for its lush greenery, serene atmosphere, and proximity to the sparkling Mediterranean Sea, making it one of Limassol's most desirable locations. The area is also home to a vibrant selection of high-end resta...