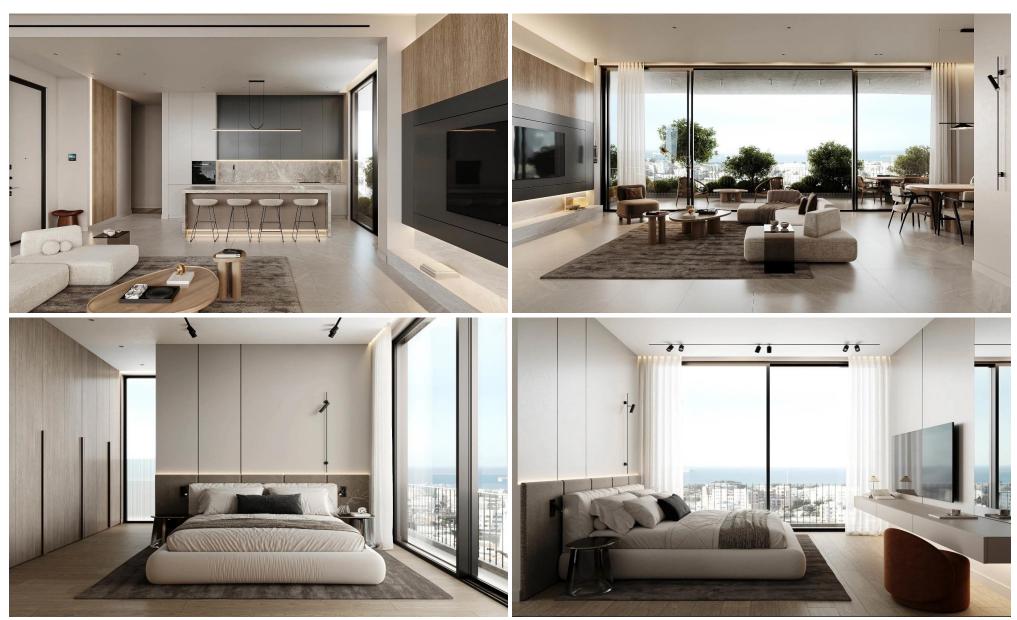

## 3 Bedroom Apartment for Sale in Germasogeia - Tourist Area, Limassol District

Reference ID: #SA36723Price details: €1,070,000 +VATProject is a boutique residential building designed for those who appreciate exclusivity, sophistication, and modern convenience. With only 12 meticulously crafted apartments, Evora offers a rare opportunity to experience a lifestyle of privacy, comfort, and elegance. Nestled in the prestigious area of Germasogeia, project offers residents the perfect balance of tranquility and convenience. This sought-after neighborhood is renowned for its lush greenery, serene atmosphere, and proximity to the sparkling Mediterranean Sea, making it one of Limassol's most desirable locations. The area is also home to a vibrant selection of high-end resta...