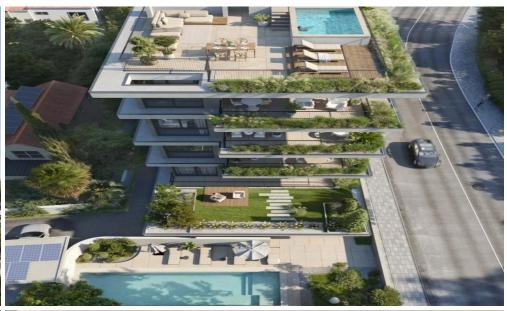

## 3 Bedroom Apartment for Sale in Germasogeia - Tourist Area, Limassol District

Reference ID: #SA36723Price details: €1,070,000 +VATProject is a boutique residential building designed for those who appreciate exclusivity, sophistication, and modern convenience. With only 12 meticulously crafted apartments, Evora offers a rare opportunity to experience a lifestyle of privacy, comfort, and elegance. Nestled in the prestigious area of Germasogeia, project offers residents the perfect balance of tranquility and convenience. This sought-after neighborhood is renowned for its lush greenery, serene atmosphere, and proximity to the sparkling Mediterranean Sea, making it one of Limassol's most desirable locations. The area is also home to a vibrant selection of high-end resta...