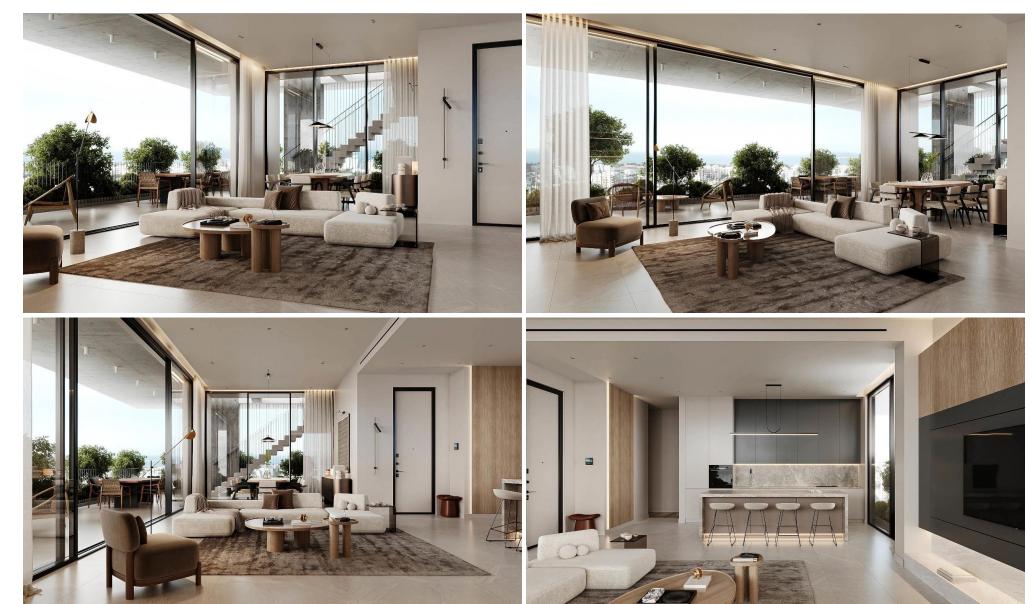

## 3 Bedroom Apartment for Sale in Germasogeia - Tourist Area, Limassol District

Reference ID: #SA36722Price details: €840,000 +VATProject is a boutique residential building designed for those who appreciate exclusivity, sophistication, and modern convenience. With only 12 meticulously crafted apartments, Evora offers a rare opportunity to experience a lifestyle of privacy, comfort, and elegance. Nestled in the prestigious area of Germasogeia, project offers residents the perfect balance of tranquility and convenience. This sought-after neighborhood is renowned for its lush greenery, serene atmosphere, and proximity to the sparkling Mediterranean Sea, making it one of Limassol's most desirable locations. The area is also home to a vibrant selection of high-end restaur...