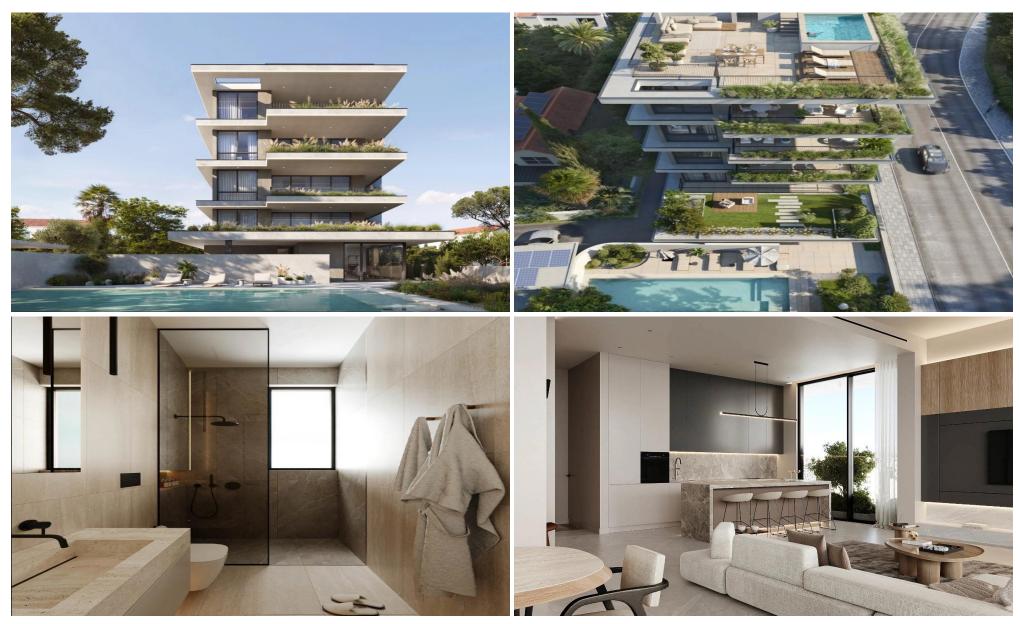

## 3 Bedroom Apartment for Sale in Germasogeia - Tourist Area, Limassol District

Reference ID: #SA36722Price details: €840,000 +VATProject is a boutique residential building designed for those who appreciate exclusivity, sophistication, and modern convenience. With only 12 meticulously crafted apartments, Evora offers a rare opportunity to experience a lifestyle of privacy, comfort, and elegance. Nestled in the prestigious area of Germasogeia, project offers residents the perfect balance of tranquility and convenience. This sought-after neighborhood is renowned for its lush greenery, serene atmosphere, and proximity to the sparkling Mediterranean Sea, making it one of Limassol's most desirable locations. The area is also home to a vibrant selection of high-end restaur...