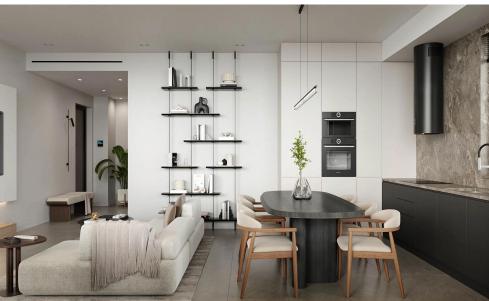

## 1 Bedroom Apartment for Sale in Limassol - Katholiki

Reference ID: #SA36719Price details: €285,000 +VATThis exclusive four-story project comprises of only 10 meticulously crafted apartments, each designed with exceptional attention to detail, high-quality materials, and a seamless blend of luxury and comfort. The urban sanctuary seamlessly blends modern sophistication with the romance of Mediterranean livingProject is situated in the vibrant Katholiki area of Limassol, a central neighbourhood that perfectly balances convenience and tranquility.Just a 10-minute walk from the vibrant city center, you'll find charming cafés, boutique shops, and cultural hotspots—all within easy reach, while still enjoying the peacefulness of a private ...