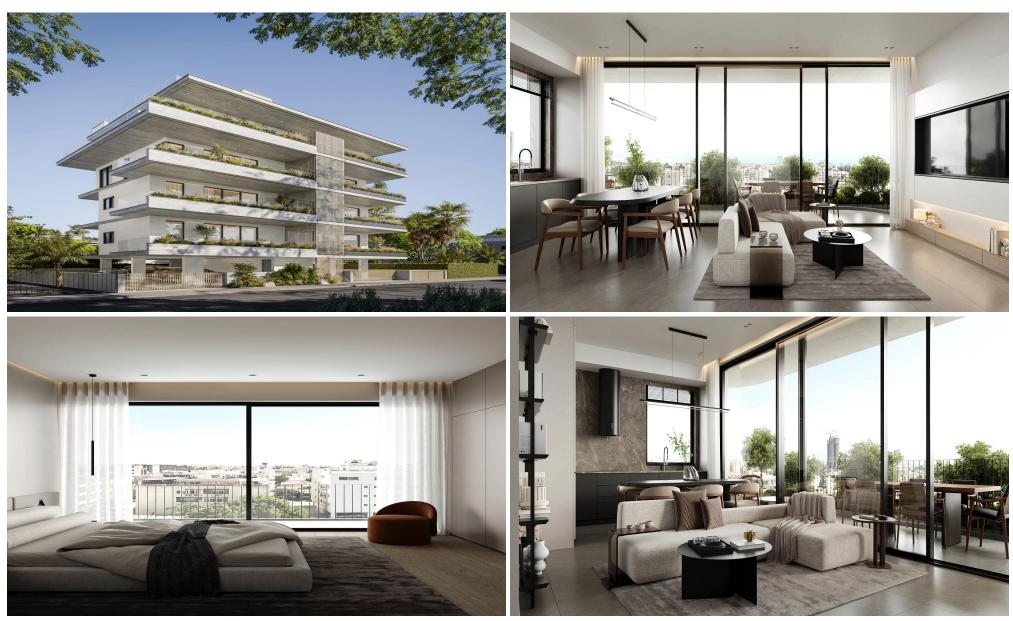

## 1 Bedroom Apartment for Sale in Limassol - Katholiki

Reference ID: #SA36719Price details: €285,000 +VATThis exclusive four-story project comprises of only 10 meticulously crafted apartments, each designed with exceptional attention to detail, high-quality materials, and a seamless blend of luxury and comfort. The urban sanctuary seamlessly blends modern sophistication with the romance of Mediterranean livingProject is situated in the vibrant Katholiki area of Limassol, a central neighbourhood that perfectly balances convenience and tranquility.Just a 10-minute walk from the vibrant city center, you'll find charming cafés, boutique shops, and cultural hotspots—all within easy reach, while still enjoying the peacefulness of a private ...