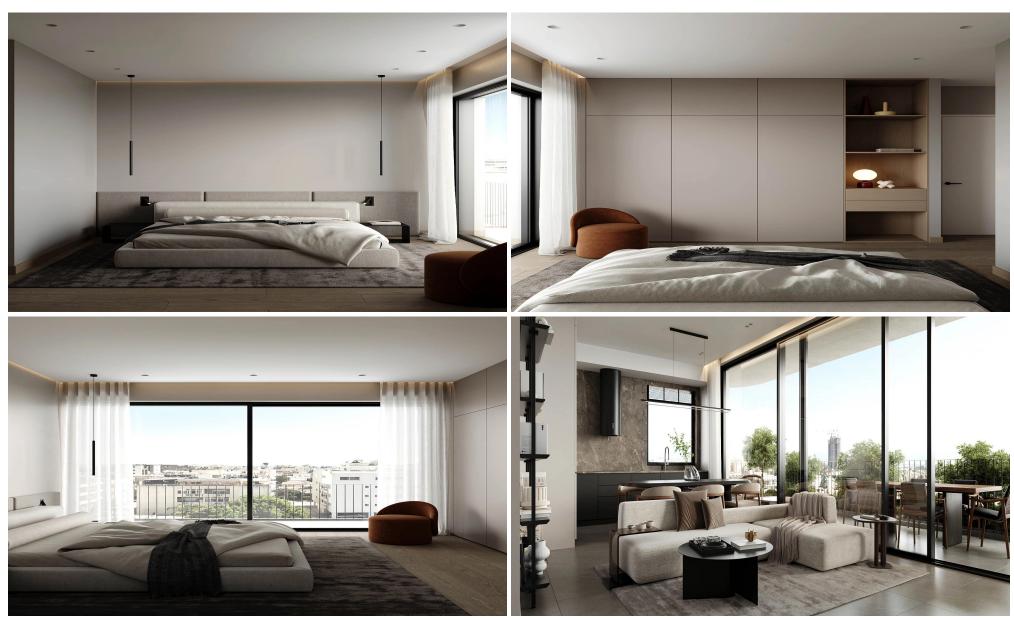

## 2 Bedroom Apartment for Sale in Limassol - Katholiki

Reference ID: #SA36718Price details: €345,000 +VATThis exclusive four-story project comprises of only 10 meticulously crafted apartments, each designed with exceptional attention to detail, high-quality materials, and a seamless blend of luxury and comfort. The urban sanctuary seamlessly blends modern sophistication with the romance of Mediterranean livingProject is situated in the vibrant Katholiki area of Limassol, a central neighbourhood that perfectly balances convenience and tranquility.Just a 10-minute walk from the vibrant city center, you'll find charming cafés, boutique shops, and cultural hotspots—all within easy reach, while still enjoying the peacefulness of a private ...