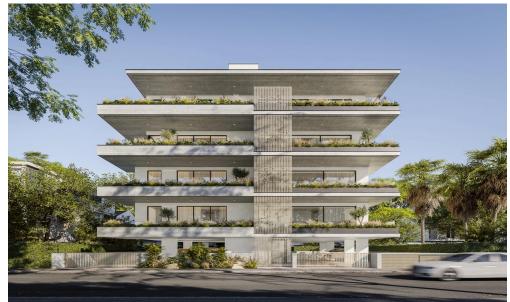

## 2 Bedroom Apartment for Sale in Limassol - Katholiki

Reference ID: #SA36718Price details: €345,000 +VATThis exclusive four-story project comprises of only 10 meticulously crafted apartments, each designed with exceptional attention to detail, high-quality materials, and a seamless blend of luxury and comfort. The urban sanctuary seamlessly blends modern sophistication with the romance of Mediterranean livingProject is situated in the vibrant Katholiki area of Limassol, a central neighbourhood that perfectly balances convenience and tranquility.Just a 10-minute walk from the vibrant city center, you'll find charming cafés, boutique shops, and cultural hotspots—all within easy reach, while still enjoying the peacefulness of a private ...