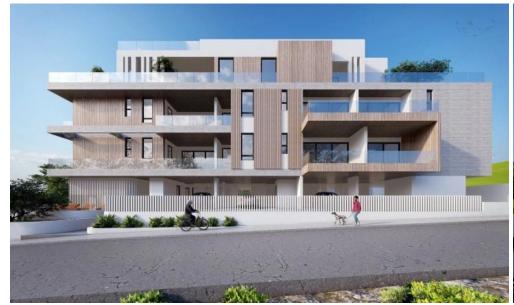

## 3 Bedroom Apartment for Sale in Limassol - Agios Athanasios

Reference ID: #SA36716Price details: €575,000 +VATThis beautifully designed development is nestled in a quiet, green neighborhood, surrounded by residential homes and close to all essential amenities. The area has seen a remarkable transformation in recent years, making it one of the most vibrant and charming locations in the city. Just 700 meters from the popular Grammar School and with easy access to the highway, building combines convenience with quality living.Materials: High-quality finishes and energy-efficient materials (Energy class A)Amenities:Ground floor gym, swimming pool, sundeck, showers & restroomsPrivate covered parking and storage rooms for each unitFeatures:Underfl...