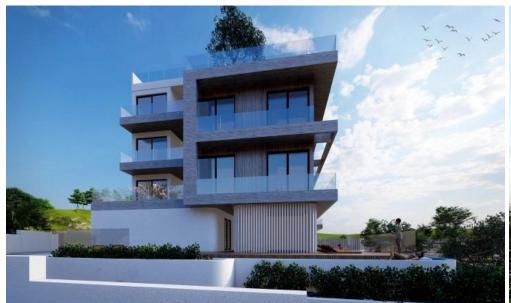

## 3 Bedroom Apartment for Sale in Limassol - Agios Athanasios

Reference ID: #SA36716Price details: €575,000 +VATThis beautifully designed development is nestled in a quiet, green neighborhood, surrounded by residential homes and close to all essential amenities. The area has seen a remarkable transformation in recent years, making it one of the most vibrant and charming locations in the city. Just 700 meters from the popular Grammar School and with easy access to the highway, building combines convenience with quality living.Materials: High-quality finishes and energy-efficient materials (Energy class A)Amenities:Ground floor gym, swimming pool, sundeck, showers & restroomsPrivate covered parking and storage rooms for each unitFeatures:Underfl...