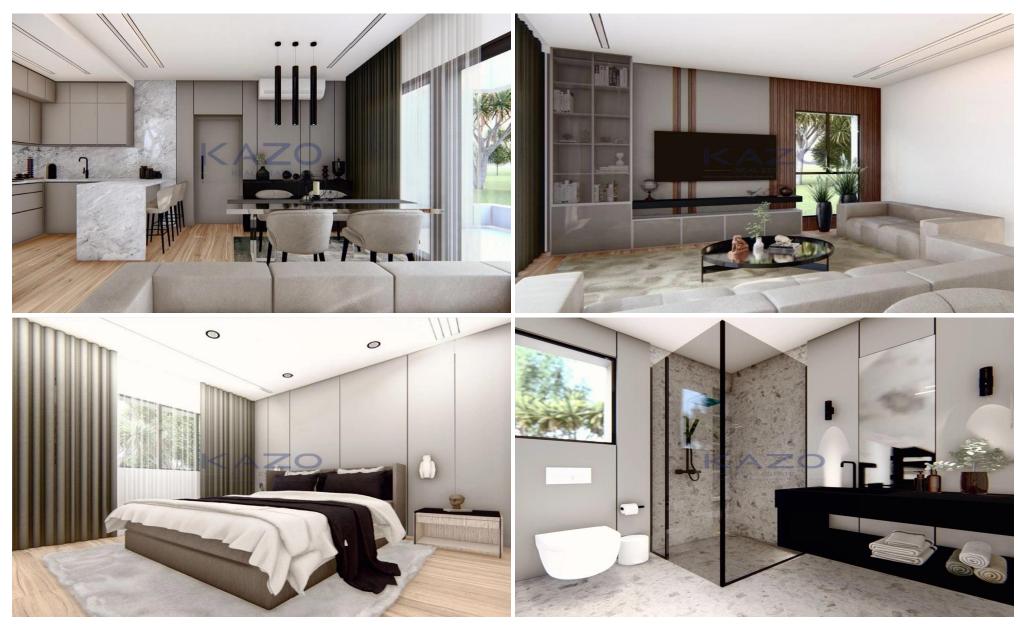

## 2 Bedroom Apartment for Sale in Limassol District

For sale: A modern 2-bedroom apartment under construction, located on the first floor of a three-story building in the sought-after Germasoyeia, Tourist Area. The apartment offers a comfortable internal space of 76.8 m² and is designed to meet the highest standards of energy efficiency, with a rating of class A. Built in 2025, this home features contemporary finishes and a well-thought-out layout, ideal for both personal living and investment.