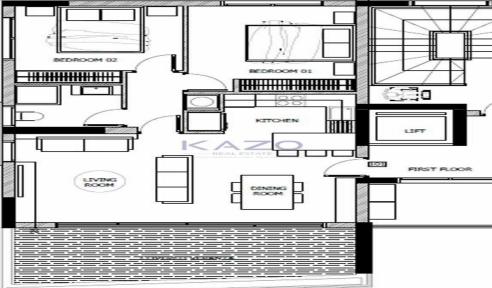

## 2 Bedroom Apartment for Sale in Limassol District

For sale: A modern 2-bedroom apartment under construction, located on the first floor of a three-story building in the sought-after Germasoyeia, Tourist Area. The apartment offers a comfortable internal space of 76.8 m² and is designed to meet the highest standards of energy efficiency, with a rating of class A. Built in 2025, this home features contemporary finishes and a well-thought-out layout, ideal for both personal living and investment.

| Property Info    |                      | Plot / Area Info |              | Additional info  |                  |
|------------------|----------------------|------------------|--------------|------------------|------------------|
| Covered Area     | 77<br>All rooms, Yes | Parking          | Covered, Yes | Reference Number | 26888            |
| Air Conditioning |                      |                  |              | Property type    | <b>Apartment</b> |
|                  |                      |                  |              | Condition        | <b>Brand New</b> |