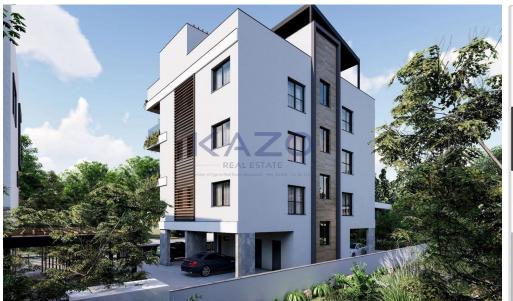

## 2 Bedroom Apartment for Sale in Limassol District

For sale: A modern 2-bedroom apartment under construction, located on the first floor of a three-story building in the sought-after Germasoyeia, Tourist Area. The apartment offers a comfortable internal space of 76.8 m² and is designed to meet the highest standards of energy efficiency, with a rating of class A. Built in 2025, this home features contemporary finishes and a well-thought-out layout, ideal for both personal living and investment.