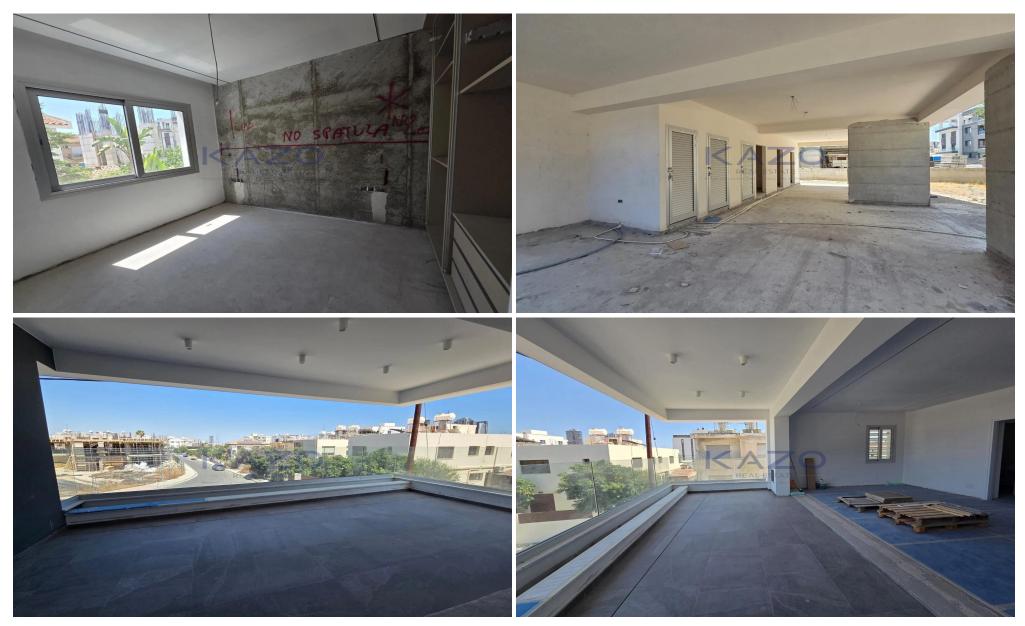

## 2 Bedroom Apartment for Sale in Limassol District

For sale: A modern 2-bedroom apartment under construction, located on the first floor of a three-story building in the sought-after Germasoyeia, Tourist Area. The apartment offers a comfortable internal space of 76.8 m² and is designed to meet the highest standards of energy efficiency, with a rating of class A. Built in 2025, this home features contemporary finishes and a well-thought-out layout, ideal for both personal living and investment.