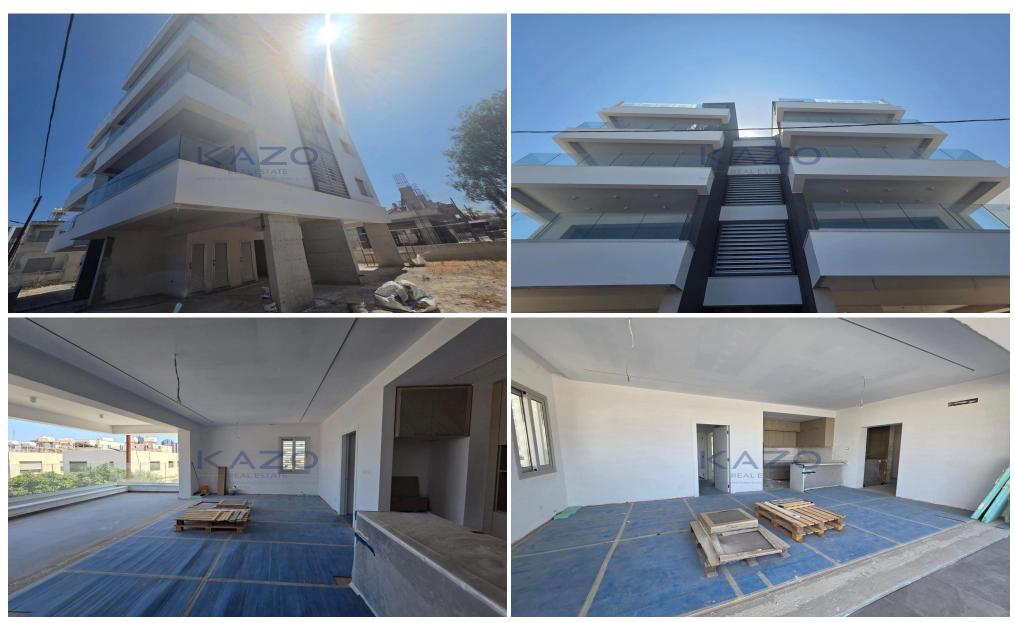

## 2 Bedroom Apartment for Sale in Limassol District

For sale: A modern 2-bedroom apartment under construction, located on the first floor of a three-story building in the sought-after Germasoyeia, Tourist Area. The apartment offers a comfortable internal space of 76.8 m² and is designed to meet the highest standards of energy efficiency, with a rating of class A. Built in 2025, this home features contemporary finishes and a well-thought-out layout, ideal for both personal living and investment.