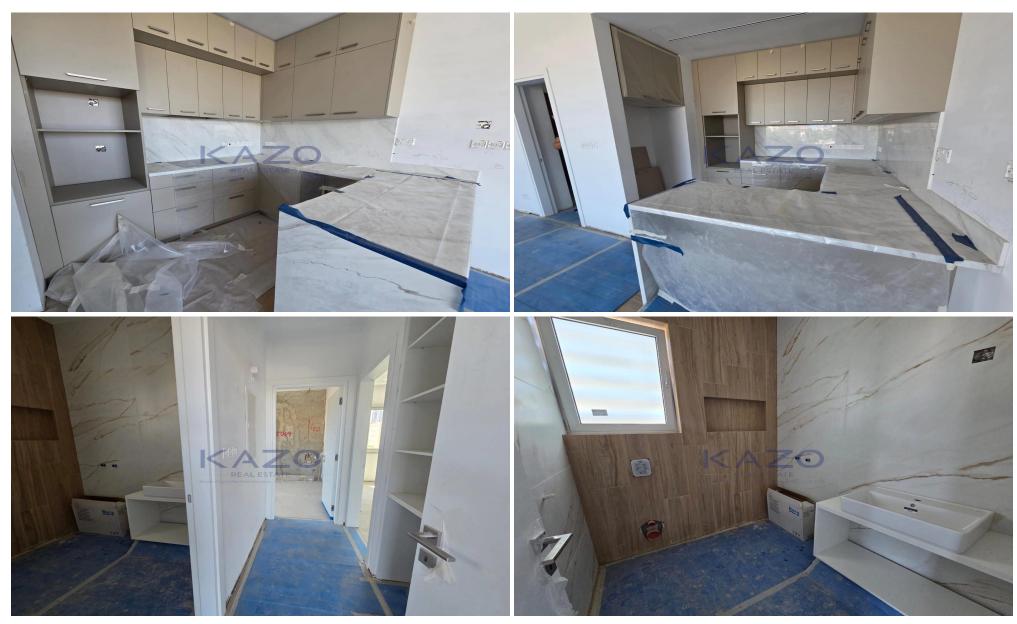

## 2 Bedroom Apartment for Sale in Limassol District

For sale: A modern 2-bedroom apartment under construction, located on the first floor of a three-story building in the sought-after Germasoyeia, Tourist Area. The apartment offers a comfortable internal space of 76.8 m² and is designed to meet the highest standards of energy efficiency, with a rating of class A. Built in 2025, this home features contemporary finishes and a well-thought-out layout, ideal for both personal living and investment.