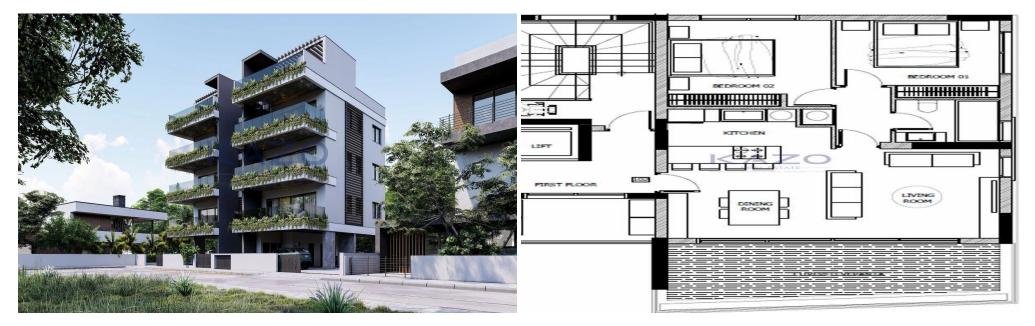

## 2 Bedroom Apartment for Sale in Limassol District

For sale: Modern 2-bedroom apartment under construction, located on the first floor of a new three-story building in Germasoyeia, Tourist Area. This property offers a comfortable internal space with contemporary finishes and an open-plan living area, ideal for both relaxing and entertaining. With large windows and a private balcony, the apartment is filled with natural light, creating a warm and welcoming atmosphere.