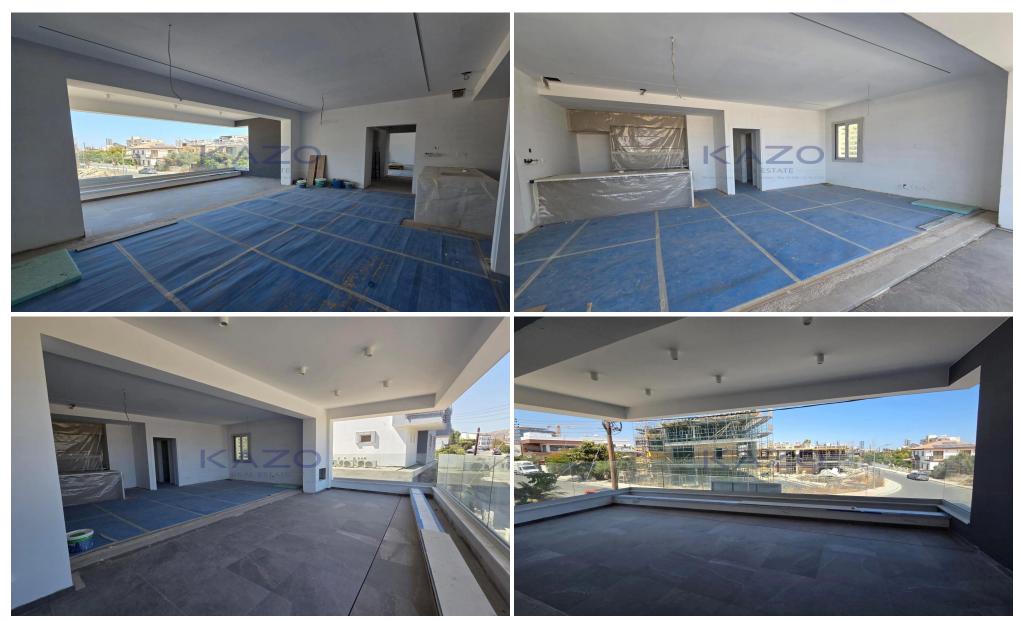

## 2 Bedroom Apartment for Sale in Limassol District

For sale: Modern 2-bedroom apartment under construction, located on the first floor of a new three-story building in Germasoyeia, Tourist Area. This property offers a comfortable internal space with contemporary finishes and an open-plan living area, ideal for both relaxing and entertaining. With large windows and a private balcony, the apartment is filled with natural light, creating a warm and welcoming atmosphere.