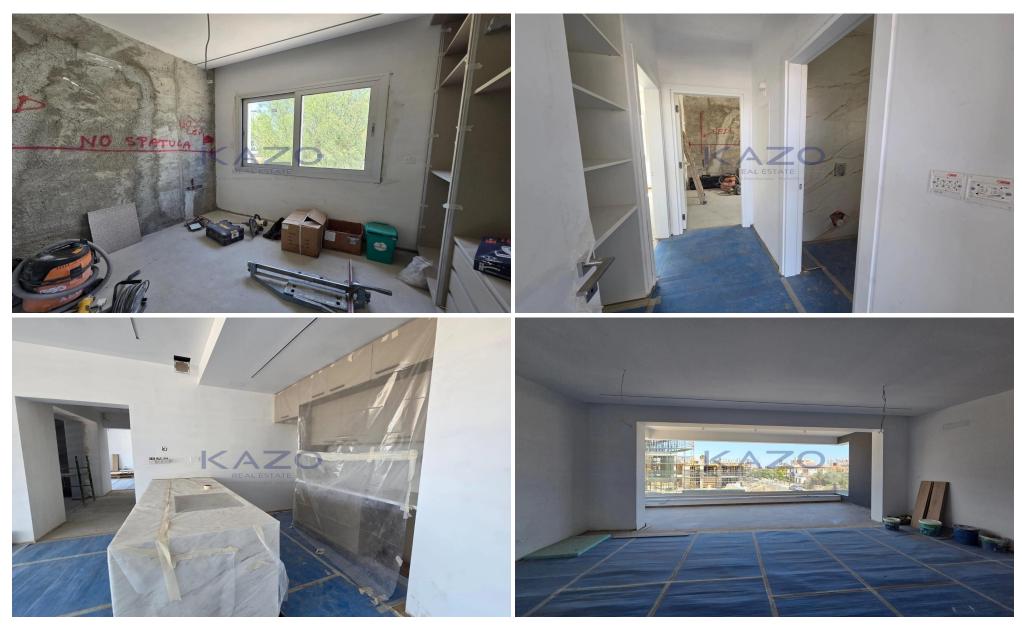

## 2 Bedroom Apartment for Sale in Limassol District

For sale: Modern 2-bedroom apartment under construction, located on the first floor of a new three-story building in Germasoyeia, Tourist Area. This property offers a comfortable internal space with contemporary finishes and an open-plan living area, ideal for both relaxing and entertaining. With large windows and a private balcony, the apartment is filled with natural light, creating a warm and welcoming atmosphere.