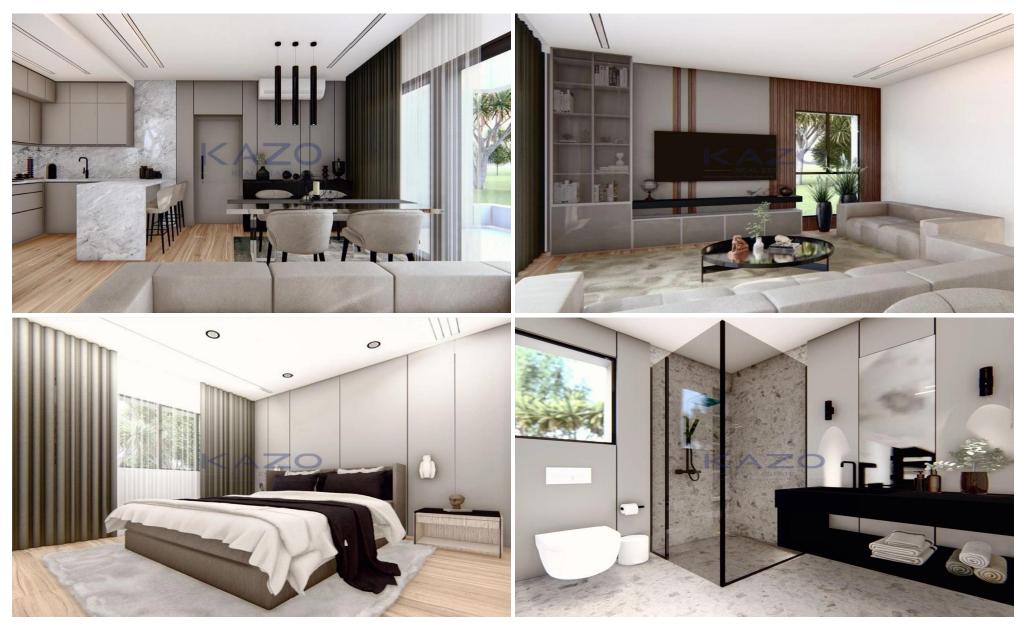

## 2 Bedroom Apartment for Sale in Limassol District

For sale: Modern 2-bedroom apartment under construction, located on the first floor of a new three-story building in Germasoyeia, Tourist Area. This property offers a comfortable internal space with contemporary finishes and an open-plan living area, ideal for both relaxing and entertaining. With large windows and a private balcony, the apartment is filled with natural light, creating a warm and welcoming atmosphere.

Germasoyeia, Tourist Area is one of the most desirable neighborhoods, known for its vibrant lifestyle and excellent access to the beach as well as a wide range of shops, cafes, and restaurants. The area is perfect for those who value convenience, with amenities such as...