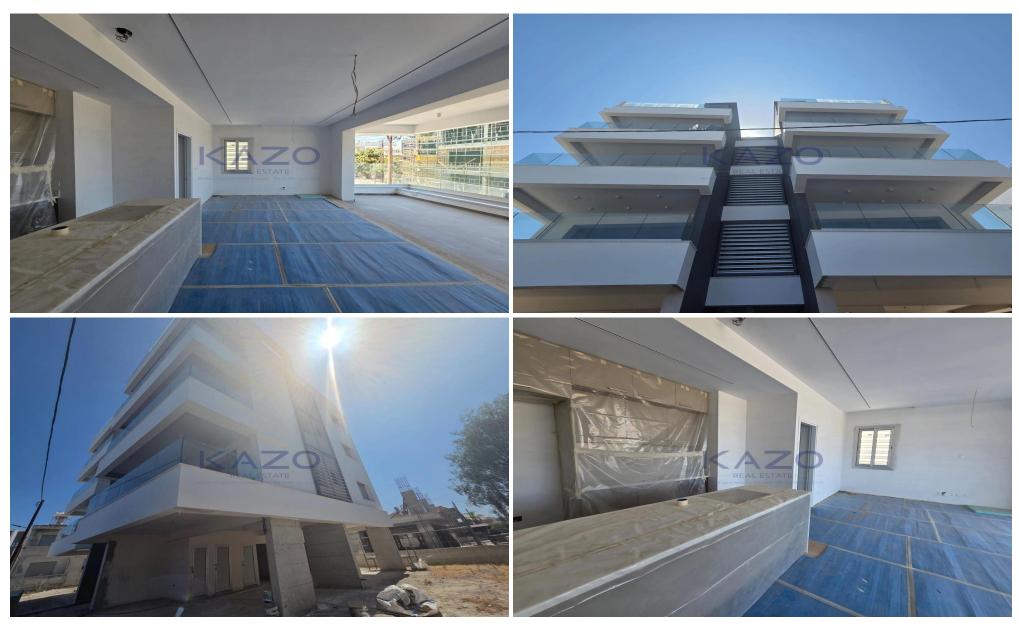

## 2 Bedroom Apartment for Sale in Limassol District

For sale: Modern 2-bedroom apartment under construction, located on the first floor of a new three-story building in Germasoyeia, Tourist Area. This property offers a comfortable internal space with contemporary finishes and an open-plan living area, ideal for both relaxing and entertaining. With large windows and a private balcony, the apartment is filled with natural light, creating a warm and welcoming atmosphere.