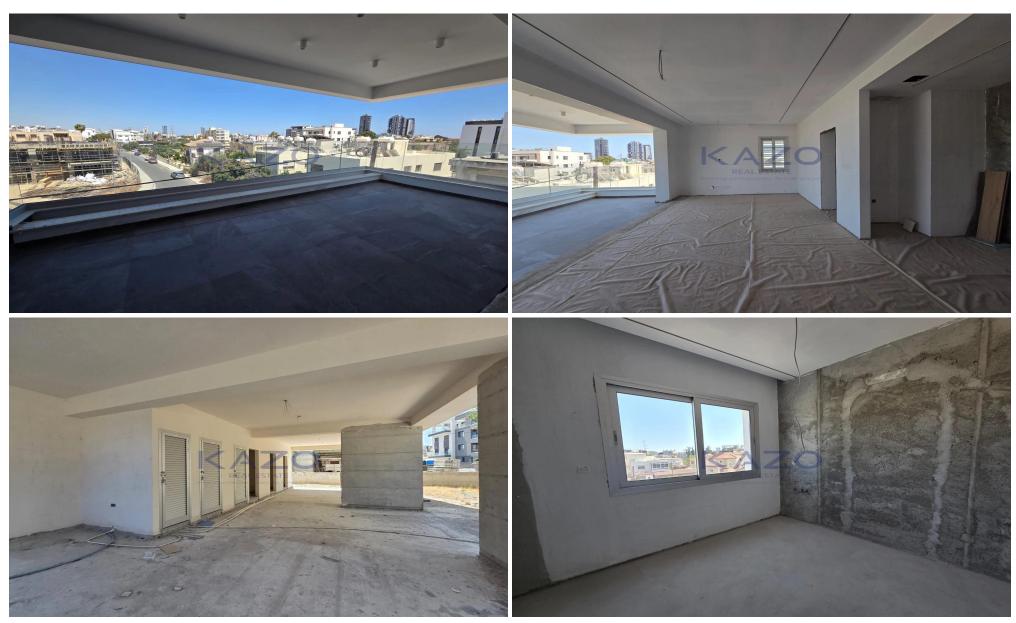

## 2 Bedroom Apartment for Sale in Limassol District

For sale: Modern 2-bedroom apartment under construction in the popular Germasoyeia, Tourist Area. This comfortable home offers an internal space of 71.6 m² and is located on the 2nd floor of a 3-story building, providing a pleasant balance of privacy and accessibility. The apartment is designed with energy efficiency A, ensuring low utility costs and a more sustainable lifestyle.