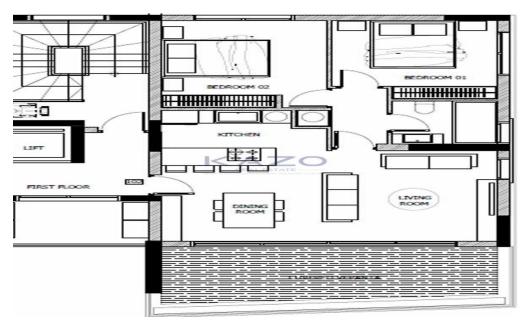

## 2 Bedroom Apartment for Sale in Limassol District

For sale: Modern 2-bedroom apartment under construction in the popular Germasoyeia, Tourist Area. This comfortable home offers an internal space of 71.6 m² and is located on the 2nd floor of a 3-story building, providing a pleasant balance of privacy and accessibility. The apartment is designed with energy efficiency A, ensuring low utility costs and a more sustainable lifestyle.

| Property Info                 |                      | Plot / Area Info            |              | <b>Additional info</b> |           |
|-------------------------------|----------------------|-----------------------------|--------------|------------------------|-----------|
| Covered Area Air Conditioning | 72<br>All rooms, Yes | Parking <b>Covered, Yes</b> | Covered, Yes | 1 7 71                 | Apartment |
|                               |                      |                             |              | Condition              | Brand New |