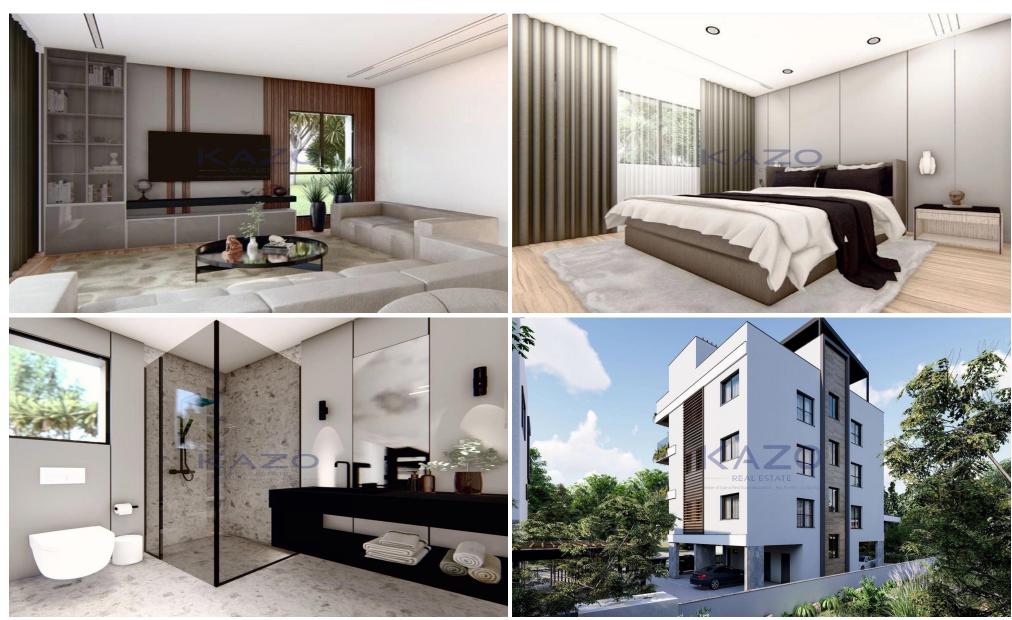

## 2 Bedroom Apartment for Sale in Limassol District

For sale: Modern 2-bedroom apartment under construction in the popular Germasoyeia, Tourist Area. This comfortable home offers an internal space of 71.6 m² and is located on the 2nd floor of a 3-story building, providing a pleasant balance of privacy and accessibility. The apartment is designed with energy efficiency A, ensuring low utility costs and a more sustainable lifestyle.

Germasoyeia, Tourist Area is well-known for its lively atmosphere and beautiful surroundings. Residents enjoy a range of restaurants, cafes, shops, and entertainment options within easy reach. The area offers a perfect blend of leisure and convenience, making it ideal for both permanent living and holiday...