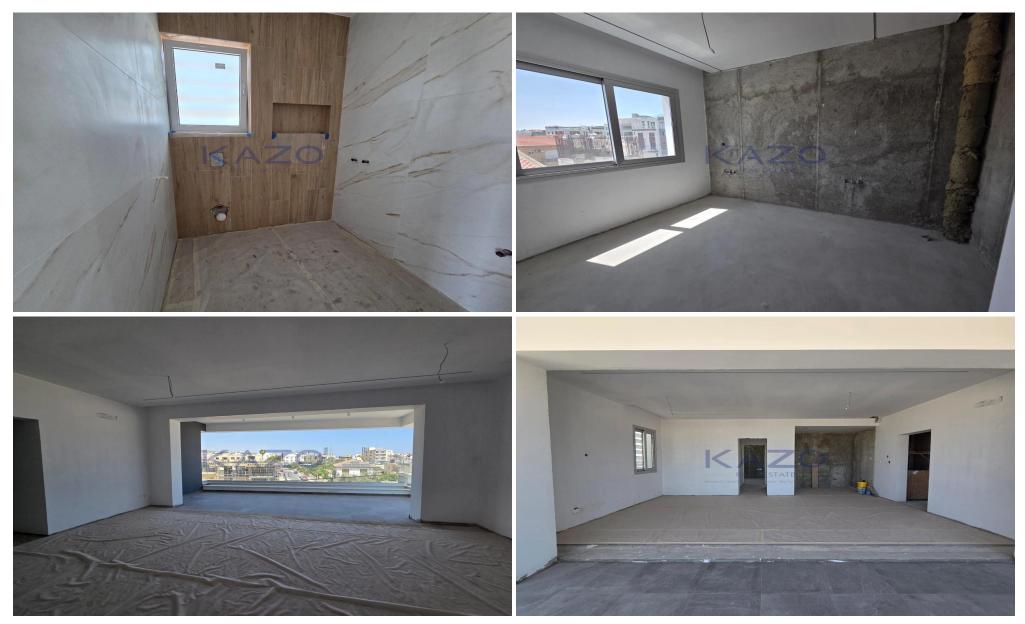

## 2 Bedroom Apartment for Sale in Limassol District

For sale: Modern 2-bedroom apartment under construction in the popular Germasoyeia, Tourist Area. This comfortable home offers an internal space of 71.6 m² and is located on the 2nd floor of a 3-story building, providing a pleasant balance of privacy and accessibility. The apartment is designed with energy efficiency A, ensuring low utility costs and a more sustainable lifestyle.