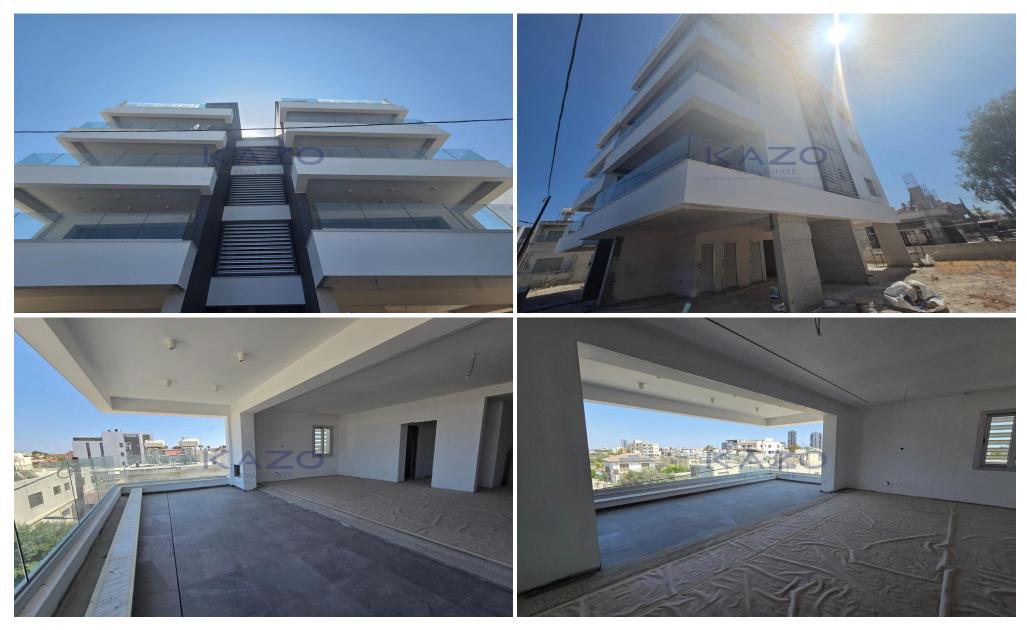

## 2 Bedroom Apartment for Sale in Limassol District

For sale: Modern 2-bedroom apartment under construction in the popular Germasoyeia, Tourist Area. This comfortable home offers an internal space of 71.6 m² and is located on the 2nd floor of a 3-story building, providing a pleasant balance of privacy and accessibility. The apartment is designed with energy efficiency A, ensuring low utility costs and a more sustainable lifestyle.