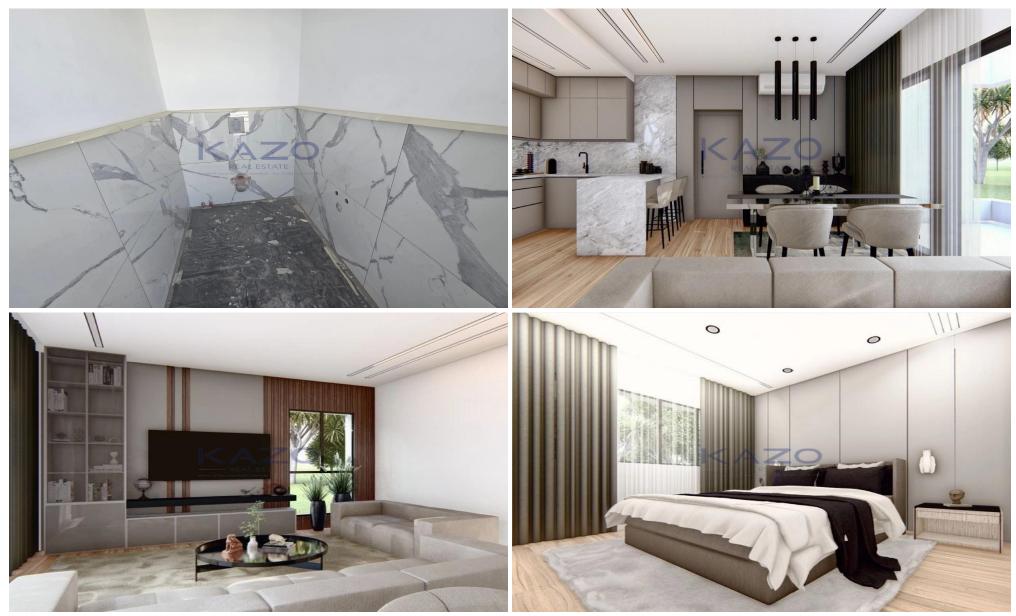

### **2** Bedroom Apartment for Sale in Limassol District

For sale: Modern two-bedroom apartment under construction in the popular Germasoyeia Tourist Area. This top-floor residence offers an internal space of 76.8 m<sup>2</sup> and is designed with energy efficiency class A. The apartment features bright living areas, an open-plan kitchen, and two comfortable bedrooms, creating a welcoming and functional home.