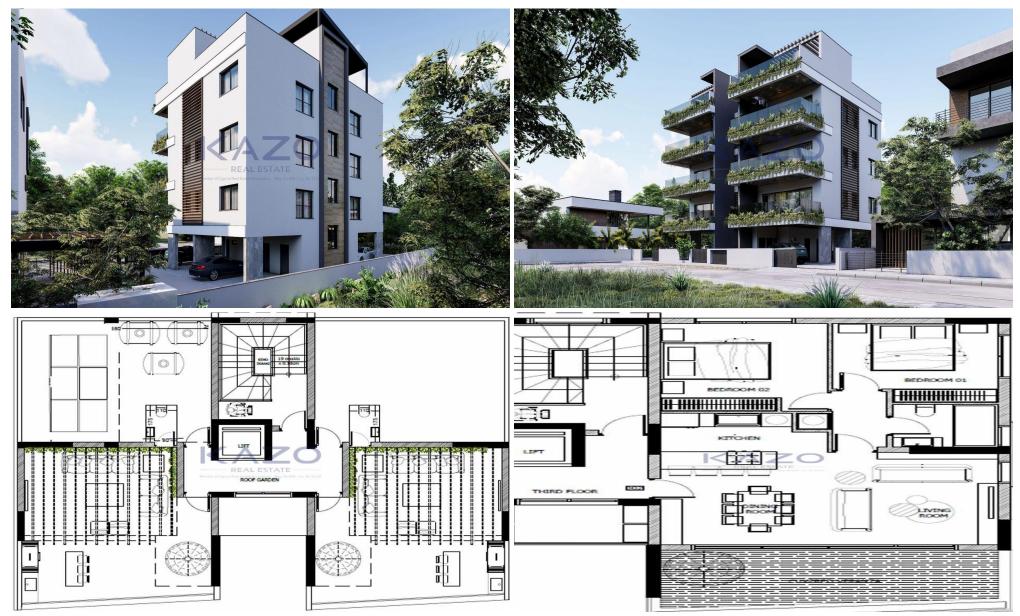

### **2** Bedroom Apartment for Sale in Limassol District

For sale: Modern two-bedroom apartment under construction in the popular Germasoyeia Tourist Area. This top-floor residence offers an internal space of 76.8 m<sup>2</sup> and is designed with energy efficiency class A. The apartment features bright living areas, an open-plan kitchen, and two comfortable bedrooms, creating a welcoming and functional home.