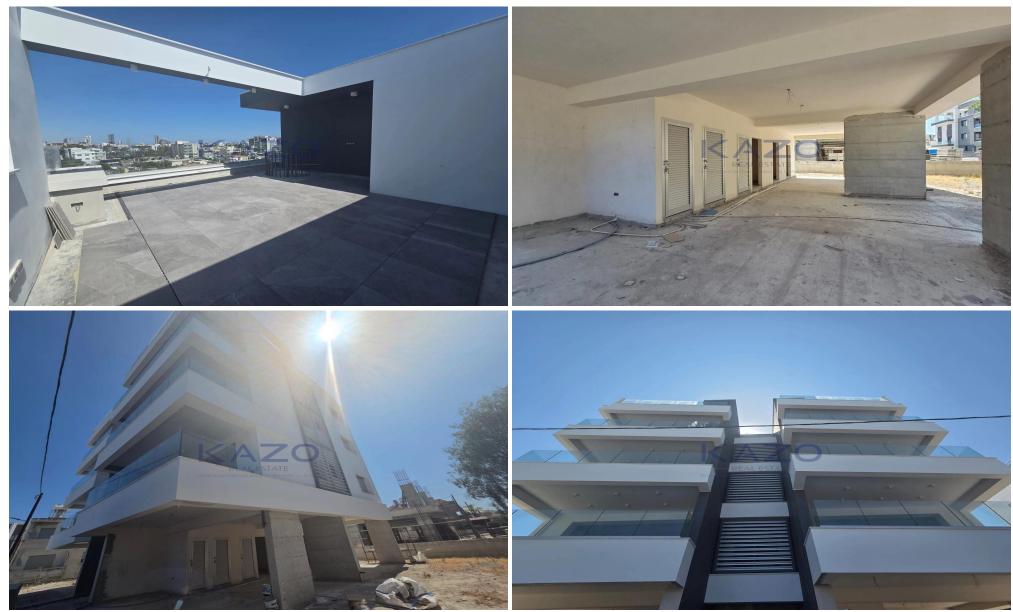

### **2** Bedroom Apartment for Sale in Limassol District

For sale: Modern two-bedroom apartment under construction in the popular Germasoyeia Tourist Area. This top-floor residence offers an internal space of 76.8 m<sup>2</sup> and is designed with energy efficiency class A. The apartment features bright living areas, an open-plan kitchen, and two comfortable bedrooms, creating a welcoming and functional home.