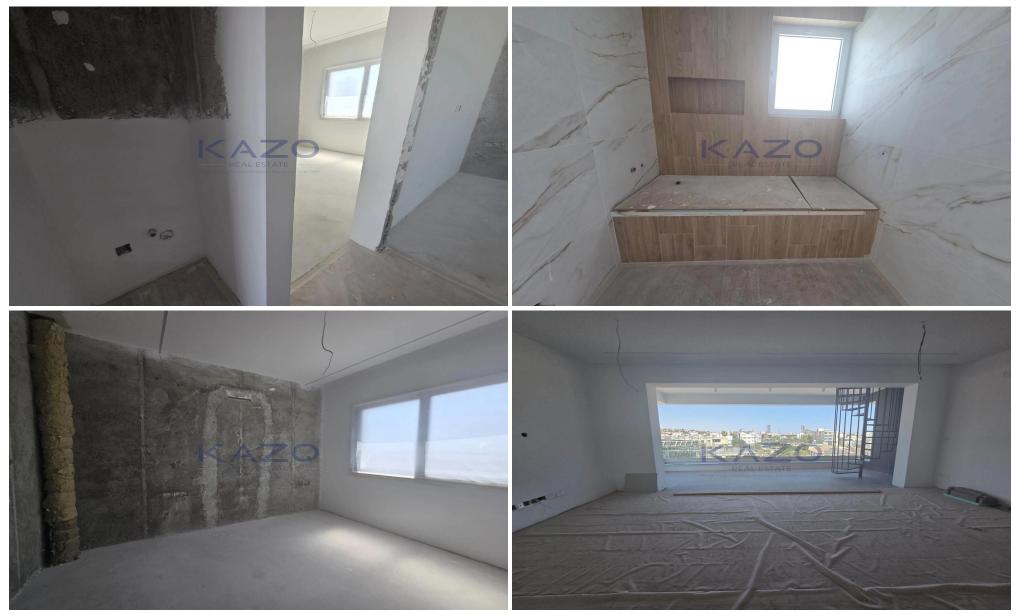

### **2** Bedroom Apartment for Sale in Limassol District

For sale: Modern two-bedroom apartment under construction in the popular Germasoyeia Tourist Area. This top-floor residence offers an internal space of 76.8 m<sup>2</sup> and is designed with energy efficiency class A. The apartment features bright living areas, an open-plan kitchen, and two comfortable bedrooms, creating a welcoming and functional home.