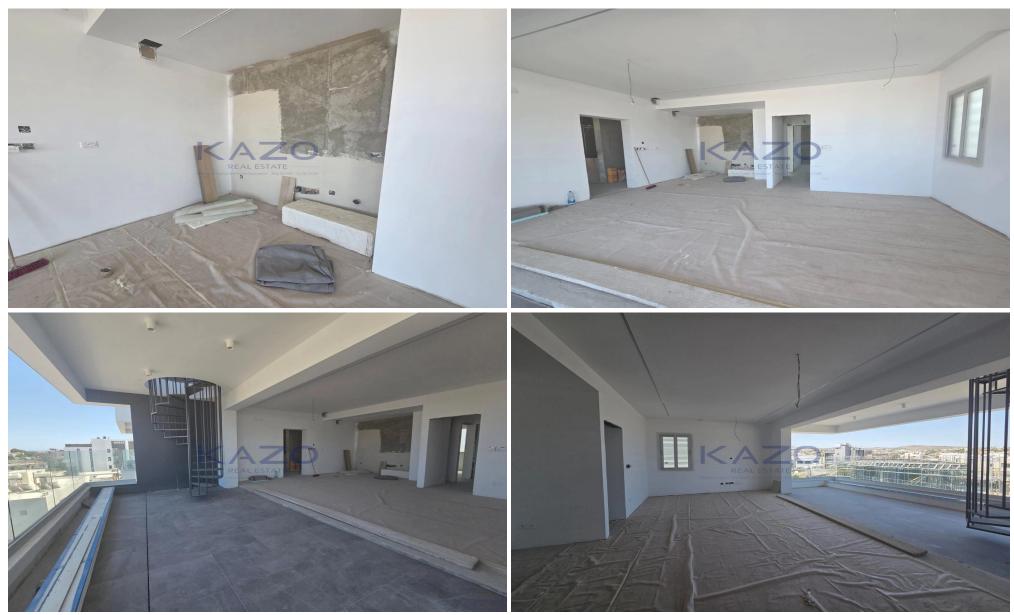

### **2** Bedroom Apartment for Sale in Limassol District

For sale: Modern two-bedroom apartment under construction in the popular Germasoyeia Tourist Area. This top-floor residence offers an internal space of 76.8 m<sup>2</sup> and is designed with energy efficiency class A. The apartment features bright living areas, an open-plan kitchen, and two comfortable bedrooms, creating a welcoming and functional home.