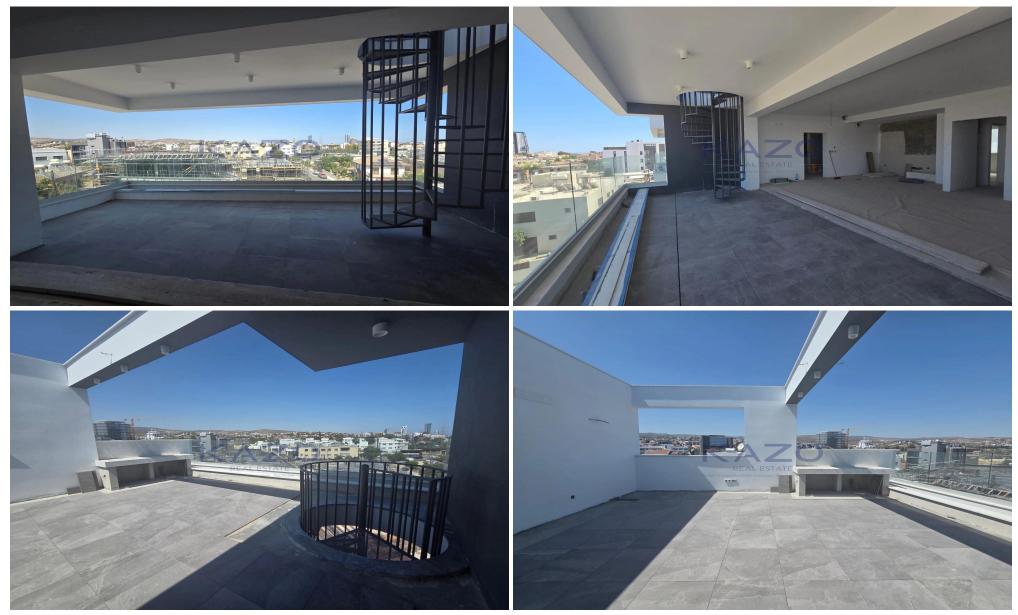

### **2** Bedroom Apartment for Sale in Limassol District

For sale: Modern two-bedroom apartment under construction in the popular Germasoyeia Tourist Area. This top-floor residence offers an internal space of 76.8 m<sup>2</sup> and is designed with energy efficiency class A. The apartment features bright living areas, an open-plan kitchen, and two comfortable bedrooms, creating a welcoming and functional home.