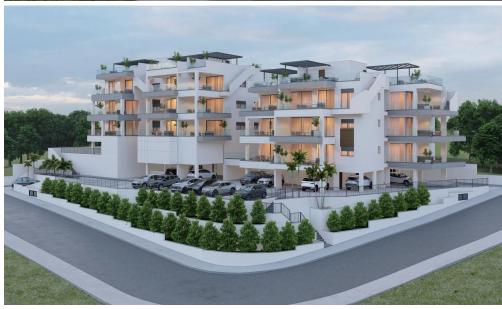

## 2 Bedroom Apartment for Sale in Limassol - Agia Fyla

Two-bedroom apartment 22, with an internal area of 90.2 m<sup>2</sup>, is located on the second floor of a three-storey building.

Situated on the hill west of Panthea, this residential project is only a few minutes away from the heart of Limassol and at the same time it enjoys the advantages of a tranquil and peaceful environment.

We have designed the buildings giving great emphasis in indoor comfort and functionality as well as big verandas from which its residence will be able to enjoy the spectacular city and sea view. Furthermore, our main priority is to equip the buildings with top quality materials and to offer excellent finishing standards.