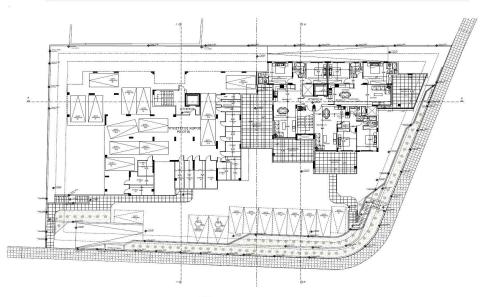

## 2 Bedroom Apartment for Sale in Limassol - Agia Fyla

Two-bedroom apartment 22, with an internal area of 90.2 m<sup>2</sup>, is located on the second floor of a three-storey building.

Situated on the hill west of Panthea, this residential project is only a few minutes away from the heart of Limassol and at the same time it enjoys the advantages of a tranquil and peaceful environment.

Each apartment has its own cov...

Property Info Plot / Area Info Additional info

INDEX

Covered Area 114
Covered Veranda 24

Uncovered Veranda 6

Floor Number 2

Total Number of Floors 3

Energy Efficiency