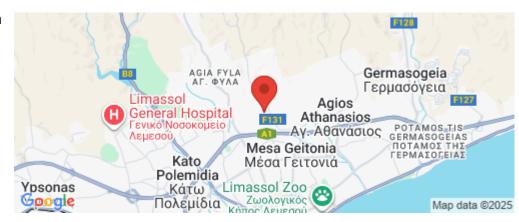

## Amenities Location

Parking

**Location:** Limassol - Agia Fyla Region: **Limassol** 

Coordinates: **34.711102780104** / **33.035309321993** 

Price: €465 000 + VAT

VAT for this property is €23,250 or €88,350. VAT usually is 19%. If it is your first purchase of property, you can have VAT reduced to 5% for the first 150sq.m. of the property.