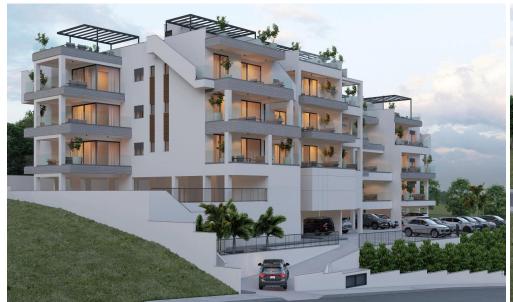

## 2 Bedroom Apartment for Sale in Limassol - Agia Fyla

Two-bedroom apartment 22, with an internal area of 90.2 m<sup>2</sup>, is located on the second floor of a three-storey building.

Situated on the hill west of Panthea, this residential project is only a few minutes away from the heart of Limassol and at the same time it enjoys the advantages of a tranquil and peaceful environment.

We have designed the buildings giving great emphasis in indoor comfort and functionality as well as big verandas from which its residence will be able to enjoy the spectacular city and sea view. Furthermore, our main priority is to equip the buildings with top quality materials and to offer excellent finishing standards.