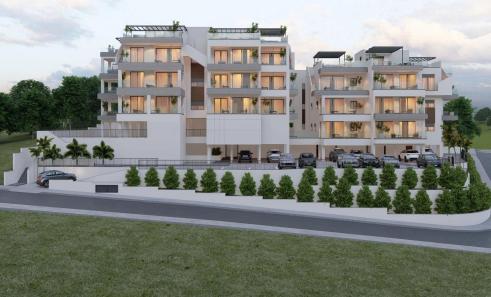

## 2 Bedroom Apartment for Sale in Limassol - Agia Fyla

Two-bedroom apartment 22, with an internal area of 90.2 m<sup>2</sup>, is located on the second floor of a three-storey building.

Situated on the hill west of Panthea, this residential project is only a few minutes away from the heart of Limassol and at the same time it enjoys the advantages of a tranquil and peaceful environment.

We have designed the buildings giving great emphasis in indoor comfort and functionality as well as big verandas from which its residence will be able to enjoy the spectacular city and sea view. Furthermore, our main priority is to equip the buildings with top quality materials and to offer excellent finishing standards.