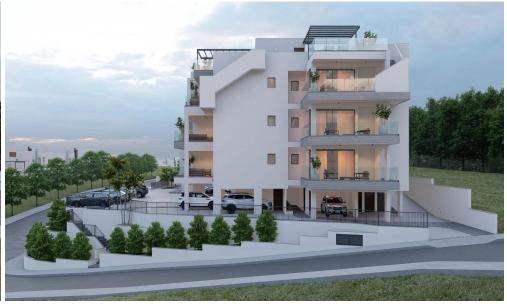

## 2 Bedroom Apartment for Sale in Limassol - Agia Fyla

Two-bedroom apartment 22, with an internal area of 90.2 m<sup>2</sup>, is located on the second floor of a three-storey building.

Situated on the hill west of Panthea, this residential project is only a few minutes away from the heart of Limassol and at the same time it enjoys the advantages of a tranquil and peaceful environment.

We have designed the buildings giving great emphasis in indoor comfort and functionality as well as big verandas from which its residence will be able to enjoy the spectacular city and sea view. Furthermore, our main priority is to equip the buildings with top quality materials and to offer excellent finishing standards.