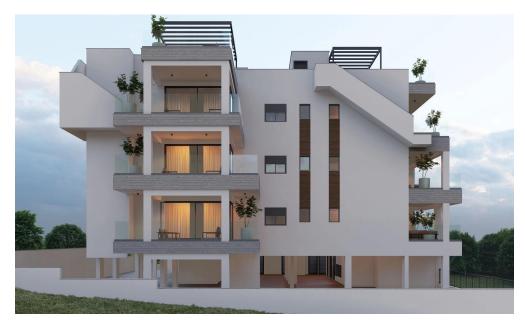

## 2 Bedroom Apartment for Sale in Limassol - Agia Fyla

Two-bedroom apartment 22, with an internal area of 90.2 m<sup>2</sup>, is located on the second floor of a three-storey building.

Situated on the hill west of Panthea, this residential project is only a few minutes away from the heart of Limassol and at the same time it enjoys the advantages of a tranquil and peaceful environment.

We have designed the buildings giving great emphasis in indoor comfort and functionality as well as big verandas from which its residence will be able to enjoy the spectacular city and sea view. Furthermore, our main priority is to equip the buildings with top quality materials and to offer excellent finishing standards.