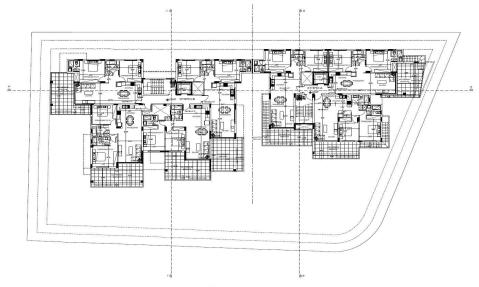

## 2 Bedroom Apartment for Sale in Limassol - Agia Fyla

Two-bedroom apartment 22, with an internal area of 90.2 m<sup>2</sup>, is located on the second floor of a three-storey building.

Situated on the hill west of Panthea, this residential project is only a few minutes away from the heart of Limassol and at the same time it enjoys the advantages of a tranquil and peaceful environment.

Each apartment has its own cov...

Property Info Plot / Area Info Additional info

INDEX

Covered Area 114
Covered Veranda 24

Uncovered Veranda 6

Floor Number 2

Total Number of Floors 3

Energy Efficiency