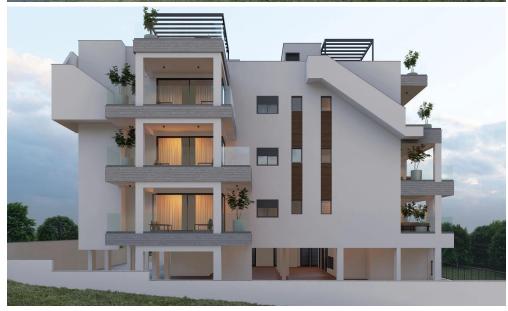

## 2 Bedroom Apartment for Sale in Limassol - Agia Fyla

Two-bedroom apartment 24, with an internal area of 90.4 m<sup>2</sup>, is located on the second floor of a three-storey building.

Situated on the hill west of Panthea, this residential project is only a few minutes away from the heart of Limassol and at the same time it enjoys the advantages of a tranquil and peaceful environment.

We have designed the buildings giving great emphasis in indoor comfort and functionality as well as big verandas from which its residence will be able to enjoy the spectacular city and sea view. Furthermore, our main priority is to equip the buildings with top quality materials and to offer excellent finishing standards.

Each apartment has its own cov...

Property Info Plot / Area Info Additional info

7195

INDEX

Covered Area 114
Covered Veranda 24

Uncovered Veranda 5

Floor Number 2

Total Number of Floors 3