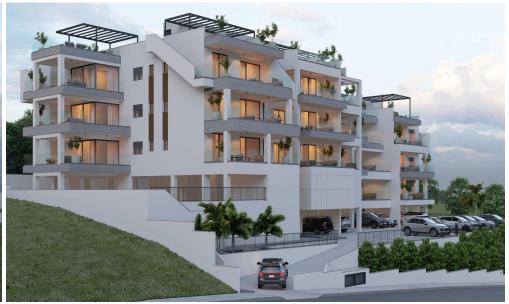

## 2 Bedroom Apartment for Sale in Limassol - Agia Fyla

Two-bedroom apartment 24, with an internal area of 90.4 m<sup>2</sup>, is located on the second floor of a three-storey building.

Situated on the hill west of Panthea, this residential project is only a few minutes away from the heart of Limassol and at the same time it enjoys the advantages of a tranquil and peaceful environment.

We have designed the buildings giving great emphasis in indoor comfort and functionality as well as big verandas from which its residence will be able to enjoy the spectacular city and sea view. Furthermore, our main priority is to equip the buildings with top quality materials and to offer excellent finishing standards.

Each apartment has its own cov...

Property Info Plot / Area Info Additional info

7195

INDEX

Covered Area 114
Covered Veranda 24

Uncovered Veranda 5

Floor Number 2

Total Number of Floors 3