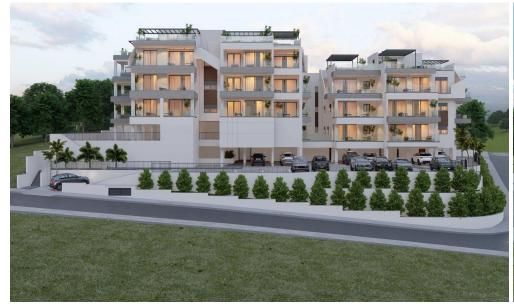

## 2 Bedroom Apartment for Sale in Limassol - Agia Fyla

Two-bedroom apartment 24, with an internal area of 90.4 m<sup>2</sup>, is located on the second floor of a three-storey building.

Situated on the hill west of Panthea, this residential project is only a few minutes away from the heart of Limassol and at the same time it enjoys the advantages of a tranquil and peaceful environment.

We have designed the buildings giving great emphasis in indoor comfort and functionality as well as big verandas from which its residence will be able to enjoy the spectacular city and sea view. Furthermore, our main priority is to equip the buildings with top quality materials and to offer excellent finishing standards.