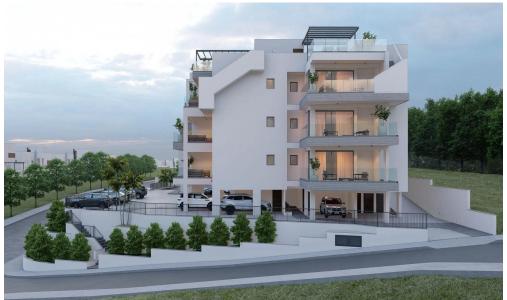

## 2 Bedroom Apartment for Sale in Limassol - Agia Fyla

Two-bedroom apartment 24, with an internal area of 90.4 m<sup>2</sup>, is located on the second floor of a three-storey building.

Situated on the hill west of Panthea, this residential project is only a few minutes away from the heart of Limassol and at the same time it enjoys the advantages of a tranquil and peaceful environment.

We have designed the buildings giving great emphasis in indoor comfort and functionality as well as big verandas from which its residence will be able to enjoy the spectacular city and sea view. Furthermore, our main priority is to equip the buildings with top quality materials and to offer excellent finishing standards.

Each apartment has its own cov...

Property Info Plot / Area Info Additional info

7195

INDEX

Covered Area 114
Covered Veranda 24

Uncovered Veranda 5

Floor Number 2

Total Number of Floors 3