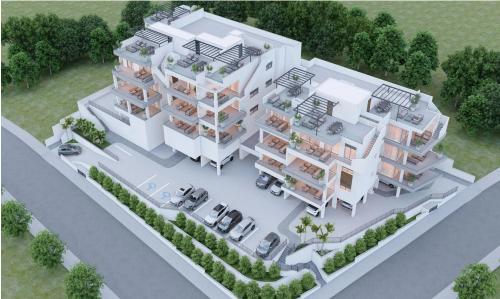

## 2 Bedroom Apartment for Sale in Limassol - Agia Fyla

Two-bedroom apartment 24, with an internal area of 90.4 m<sup>2</sup>, is located on the second floor of a three-storey building.

Situated on the hill west of Panthea, this residential project is only a few minutes away from the heart of Limassol and at the same time it enjoys the advantages of a tranquil and peaceful environment.

We have designed the buildings giving great emphasis in indoor comfort and functionality as well as big verandas from which its residence will be able to enjoy the spectacular city and sea view. Furthermore, our main priority is to equip the buildings with top quality materials and to offer excellent finishing standards.

Each apartment has its own cov...

Property Info Plot / Area Info Additional info

7195

INDEX

Covered Area 114
Covered Veranda 24

Uncovered Veranda 5

Floor Number 2

Total Number of Floors 3