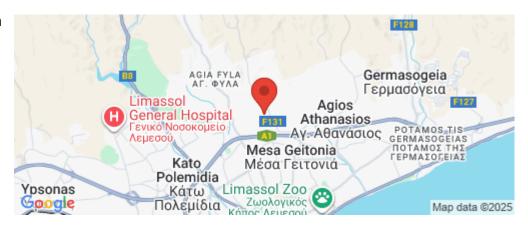

Energy Efficiency

Heating Underfloor Heating, Yes

Air Conditioning All rooms, Yes

Amenities Location

Parking

**Location:** Limassol - Agia Fyla Region: **Limassol** 

**Parking** 

Covered, Yes

Coordinates: 34.711102780104 / 33.035309321993

Property type **Apartment** 

Condition **Under Construction** 

Bathrooms 2

Price: €480 000 + VAT

VAT for this property is **€24,000** or **€91,200**. VAT usually is 19%. If it is your first purchase of property, you can have VAT reduced to 5% for the first 150sq.m. of the property.