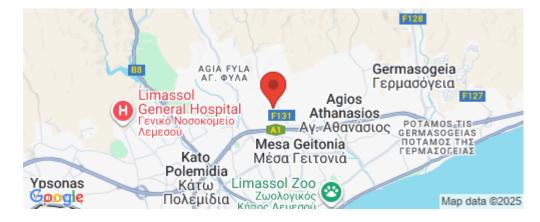

# **INDEX**

### 2 Bedroom Apartment for Sale in Limassol - Agia Fyla

Two-bedroom penthouse 31, with an internal area of 87.9  $m^2$  and a 75.9  $m^2$  roof garden, is located on the third floor of a three-storey building.



Situated on the hill west of Panthea, this residential project is only a few minutes away from the heart of Limassol and at the same time it enjoys the advantages of a tranquil and peaceful environment.

We have designed the buildings giving great emphasis in indoor comfort and functionality as well as big verandas from which its residence will be able to enjoy the spectacular city and sea view. Furthermore, our main priority is to equip the buildings with top quality materials and to offer excellent finishing standards.

Each...

**Property Info** 

Plot / Area Info

**Additional info** 

| <b>INDEX</b><br>Covered Area | 105                            | www.index.cy - All Cyprus Real Estate |                        |                      |
|------------------------------|---------------