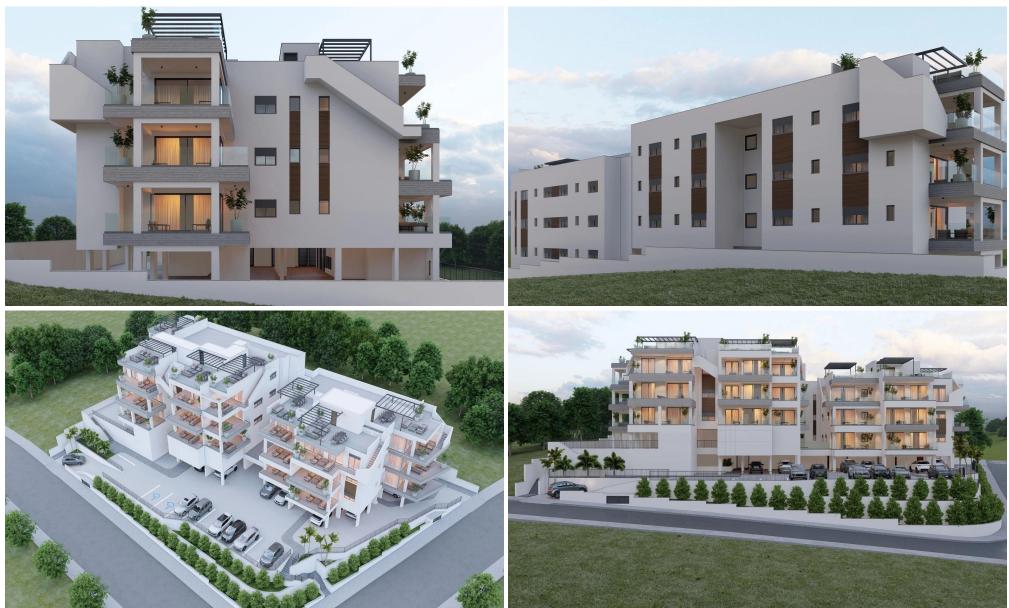

### 2 Bedroom Apartment for Sale in Limassol - Agia Fyla

Two-bedroom penthouse 31, with an internal area of 87.9  $m^2$  and a 75.9  $m^2$  roof garden, is located on the third floor of a three-storey building.

Situated on the hill west of Panthea, this residential project is only a few minutes away from the heart of Limassol and at the same time it enjoys the advantages of a tranquil and peaceful environment.

We have designed the buildings giving great emphasis in indoor comfort and functionality as well as big verandas from which its residence will be able to enjoy the spectacular city and sea view. Furthermore, our main priority is to equip the buildings with top quality materials and to offer excellent finishing standards.