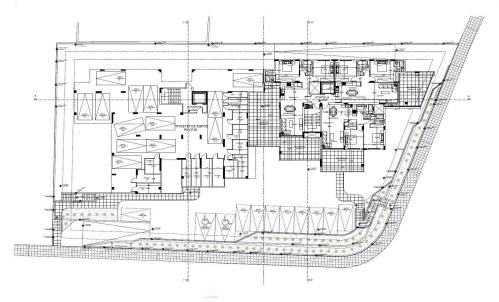

### 2 Bedroom Apartment for Sale in Limassol - Agia Fyla

Two-bedroom penthouse 31, with an internal area of 87.9  $m^2$  and a 75.9  $m^2$  roof garden, is located on the third floor of a three-storey building.