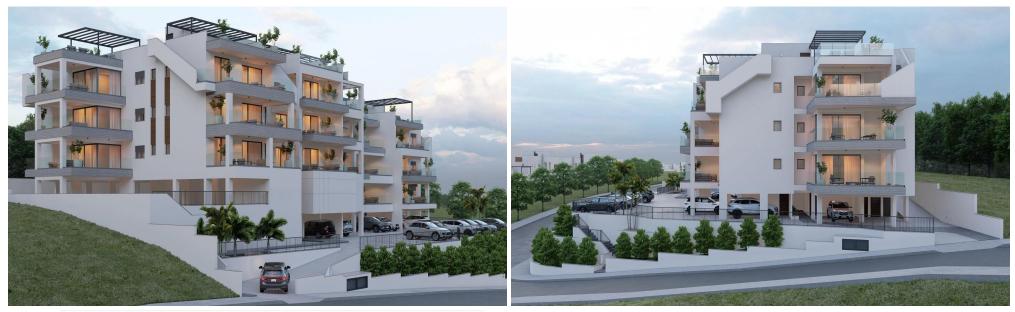

### 2 Bedroom Apartment for Sale in Limassol - Agia Fyla

Two-bedroom penthouse 31, with an internal area of 87.9  $m^2$  and a 75.9  $m^2$  roof garden, is located on the third floor of a three-storey building.

Situated on the hill west of Panthea, this residential project is only a few minutes away from the heart of Limassol and at the same time it enjoys the advantages of a tranquil and peaceful environment.

We have designed the buildings giving great emphasis in indoor comfort and functionality as well as big verandas from which its residence will be able to enjoy the spectacular city and sea view. Furthermore, our main priority is to equip the buildings with top quality materials and to offer excellent finishing standards.