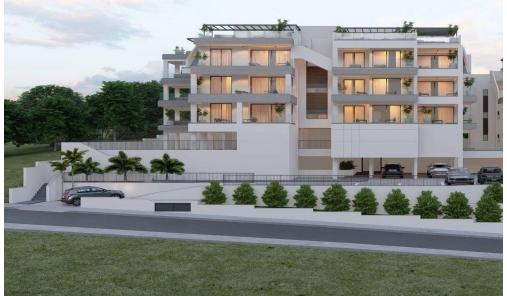

### 2 Bedroom Apartment for Sale in Limassol - Agia Fyla

Two-bedroom penthouse 33, with an internal area of 89.8 m<sup>2</sup> and a 68.2 m<sup>2</sup> roof garden, is located on the third floor of a three-storey building.

Situated on the hill west of Panthea, this residential project is only a few minutes away from the heart of Limassol and at the same time it enjoys the advantages of a tranquil and peaceful environment.

We have designed the buildings giving great emphasis in indoor comfort and functionality as well as big verandas from which its residence will be able to enjoy the spectacular city and sea view. Furthermore, our main priority is to equip the buildings with top quality materials and to offer excellent finishing standards.