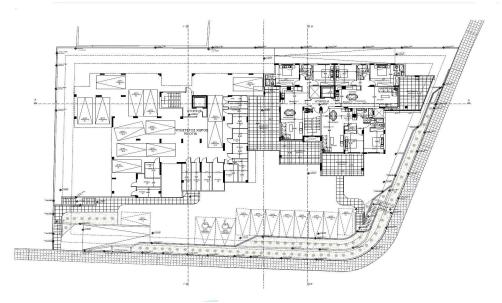

### 2 Bedroom Apartment for Sale in Limassol - Agia Fyla

Two-bedroom penthouse 33, with an internal area of 89.8 m<sup>2</sup> and a 68.2 m<sup>2</sup> roof garden, is located on the third floor of a three-storey building.

Each...

Property Info Plot / Area Info Additional info

INDEX

108

Covered Veranda 18

Uncovered Veranda 5

Floor Number 3
Total Number of Floors 3

Energy Efficiency