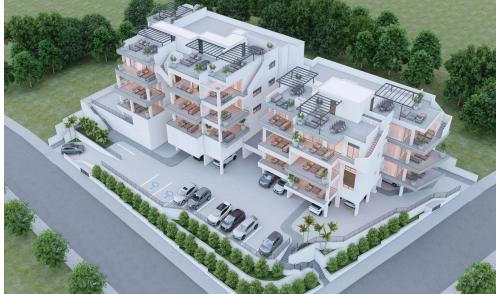

### 2 Bedroom Apartment for Sale in Limassol - Agia Fyla

Two-bedroom penthouse 33, with an internal area of 89.8 m<sup>2</sup> and a 68.2 m<sup>2</sup> roof garden, is located on the third floor of a three-storey building.

Situated on the hill west of Panthea, this residential project is only a few minutes away from the heart of Limassol and at the same time it enjoys the advantages of a tranquil and peaceful environment.

We have designed the buildings giving great emphasis in indoor comfort and functionality as well as big verandas from which its residence will be able to enjoy the spectacular city and sea view. Furthermore, our main priority is to equip the buildings with top quality materials and to offer excellent finishing standards.