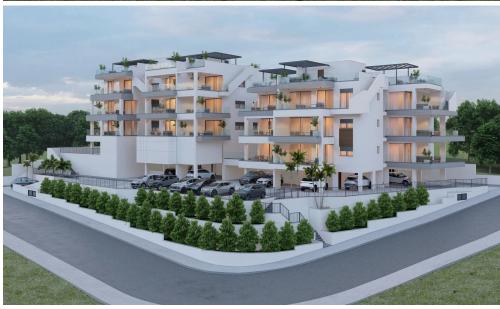

### 2 Bedroom Apartment for Sale in Limassol - Agia Fyla

Two-bedroom penthouse 33, with an internal area of 89.8 m<sup>2</sup> and a 68.2 m<sup>2</sup> roof garden, is located on the third floor of a three-storey building.

Situated on the hill west of Panthea, this residential project is only a few minutes away from the heart of Limassol and at the same time it enjoys the advantages of a tranquil and peaceful environment.

We have designed the buildings giving great emphasis in indoor comfort and functionality as well as big verandas from which its residence will be able to enjoy the spectacular city and sea view. Furthermore, our main priority is to equip the buildings with top quality materials and to offer excellent finishing standards.