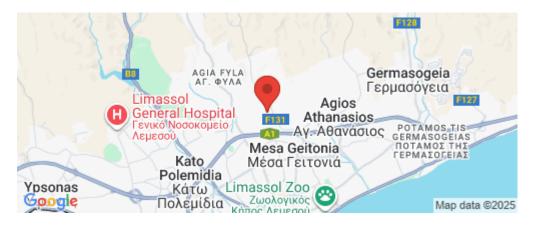

#### Location

**Location:** Limassol - Agia Fyla Region: **Limassol** 

Coordinates: **34.711102780104** / **33.035309321993** 

Price: €540 000 + VAT

VAT for this property is €27,000 or €102,600. VAT usually is 19%. If it is your first purchase of property, you can have VAT reduced to 5% for the first 150sq.m. of the property.