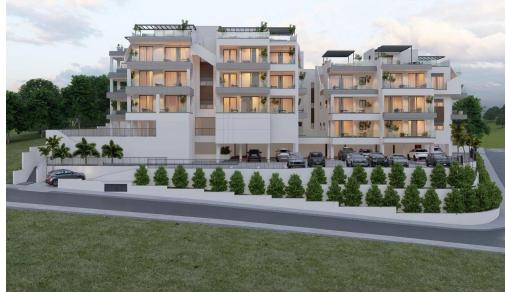

## 2 Bedroom Apartment for Sale in Limassol - Agia Fyla

Two-bedroom penthouse 34, with an internal area of 90.4 m<sup>2</sup> and a 65.2 m<sup>2</sup> roof garden, is located on the third floor of a three-storey building..

Situated on the hill west of Panthea, this residential project is only a few minutes away from the heart of Limassol and at the same time it enjoys the advantages of a tranquil and peaceful environment.

We have designed the buildings giving great emphasis in indoor comfort and functionality as well as big verandas from which its residence will be able to enjoy the spectacular city and sea view. Furthermore, our main priority is to equip the buildings with top quality materials and to offer excellent finishing standards.