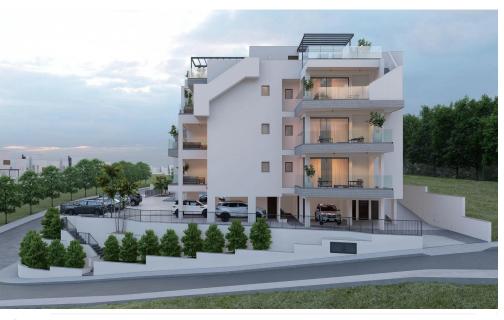

## 2 Bedroom Apartment for Sale in Limassol - Agia Fyla

Two-bedroom penthouse 34, with an internal area of 90.4 m<sup>2</sup> and a 65.2 m<sup>2</sup> roof garden, is located on the third floor of a three-storey building..

Situated on the hill west of Panthea, this residential project is only a few minutes away from the heart of Limassol and at the same time it enjoys the advantages of a tranquil and peaceful environment.

We have designed the buildings giving great emphasis in indoor comfort and functionality as well as big verandas from which its residence will be able to enjoy the spectacular city and sea view. Furthermore, our main priority is to equip the buildings with top quality materials and to offer excellent finishing standards.