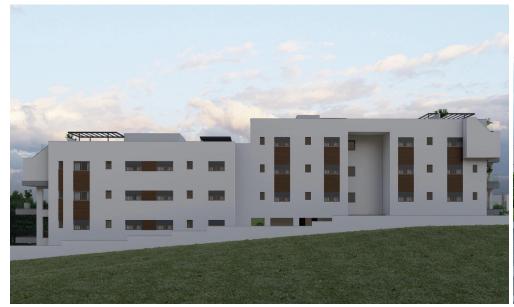

## 2 Bedroom Apartment for Sale in Limassol - Agia Fyla

Two-bedroom penthouse 34, with an internal area of 90.4 m<sup>2</sup> and a 65.2 m<sup>2</sup> roof garden, is located on the third floor of a three-storey building..

Situated on the hill west of Panthea, this residential project is only a few minutes away from the heart of Limassol and at the same time it enjoys the advantages of a tranquil and peaceful environment.

We have designed the buildings giving great emphasis in indoor comfort and functionality as well as big verandas from which its residence will be able to enjoy the spectacular city and sea view. Furthermore, our main priority is to equip the buildings with top quality materials and to offer excellent finishing standards.