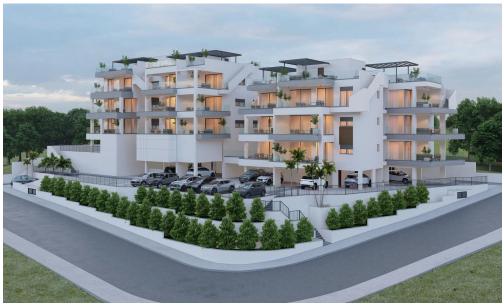

## 2 Bedroom Apartment for Sale in Limassol - Agia Fyla

Two-bedroom penthouse 34, with an internal area of 90.4 m<sup>2</sup> and a 65.2 m<sup>2</sup> roof garden, is located on the third floor of a three-storey building..

Situated on the hill west of Panthea, this residential project is only a few minutes away from the heart of Limassol and at the same time it enjoys the advantages of a tranquil and peaceful environment.

We have designed the buildings giving great emphasis in indoor comfort and functionality as well as big verandas from which its residence will be able to enjoy the spectacular city and sea view. Furthermore, our main priority is to equip the buildings with top quality materials and to offer excellent finishing standards.