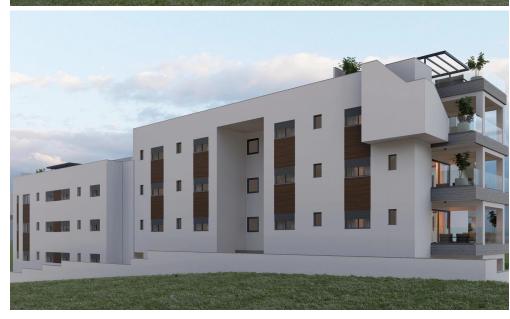

## 2 Bedroom Apartment for Sale in Limassol - Agia Fyla

Two-bedroom penthouse 34, with an internal area of 90.4 m<sup>2</sup> and a 65.2 m<sup>2</sup> roof garden, is located on the third floor of a three-storey building..

Situated on the hill west of Panthea, this residential project is only a few minutes away from the heart of Limassol and at the same time it enjoys the advantages of a tranquil and peaceful environment.

We have designed the buildings giving great emphasis in indoor comfort and functionality as well as big verandas from which its residence will be able to enjoy the spectacular city and sea view. Furthermore, our main priority is to equip the buildings with top quality materials and to offer excellent finishing standards.