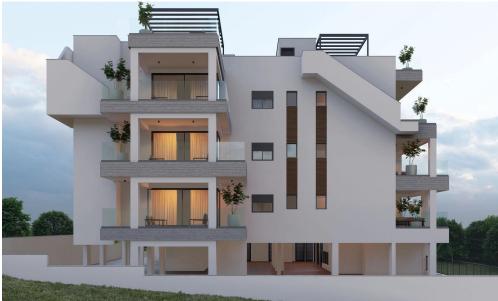

## 2 Bedroom Apartment for Sale in Limassol - Agia Fyla

Two-bedroom penthouse 34, with an internal area of 90.4 m<sup>2</sup> and a 65.2 m<sup>2</sup> roof garden, is located on the third floor of a three-storey building..

Situated on the hill west of Panthea, this residential project is only a few minutes away from the heart of Limassol and at the same time it enjoys the advantages of a tranquil and peaceful environment.

We have designed the buildings giving great emphasis in indoor comfort and functionality as well as big verandas from which its residence will be able to enjoy the spectacular city and sea view. Furthermore, our main priority is to equip the buildings with top quality materials and to offer excellent finishing standards.