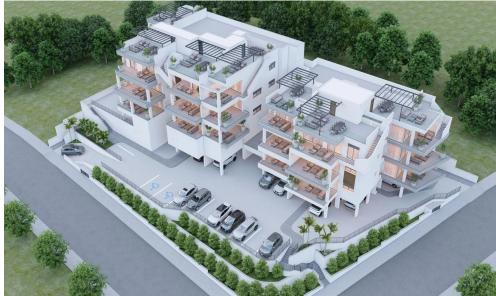

## 2 Bedroom Apartment for Sale in Limassol - Agia Fyla

Two-bedroom penthouse 34, with an internal area of 90.4 m<sup>2</sup> and a 65.2 m<sup>2</sup> roof garden, is located on the third floor of a three-storey building..

Situated on the hill west of Panthea, this residential project is only a few minutes away from the heart of Limassol and at the same time it enjoys the advantages of a tranquil and peaceful environment.

We have designed the buildings giving great emphasis in indoor comfort and functionality as well as big verandas from which its residence will be able to enjoy the spectacular city and sea view. Furthermore, our main priority is to equip the buildings with top quality materials and to offer excellent finishing standards.