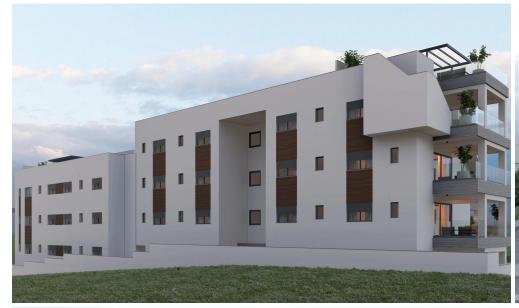

## 2 Bedroom Apartment for Sale in Limassol - Agia Fyla

Two-bedroom penthouse 31, with an internal area of 91 m<sup>2</sup> and a 60.5 m<sup>2</sup> roof garden, is located on the third floor of a three-storey building.

Situated on the hill west of Panthea, this residential project is only a few minutes away from the heart of Limassol and at the same time it enjoys the advantages of a tranquil and peaceful environment.

We have designed the buildings giving great emphasis in indoor comfort and functionality as well as big verandas from which its residence will be able to enjoy the spectacular city and sea view. Furthermore, our main priority is to equip the buildings with top quality materials and to offer excellent finishing standards.