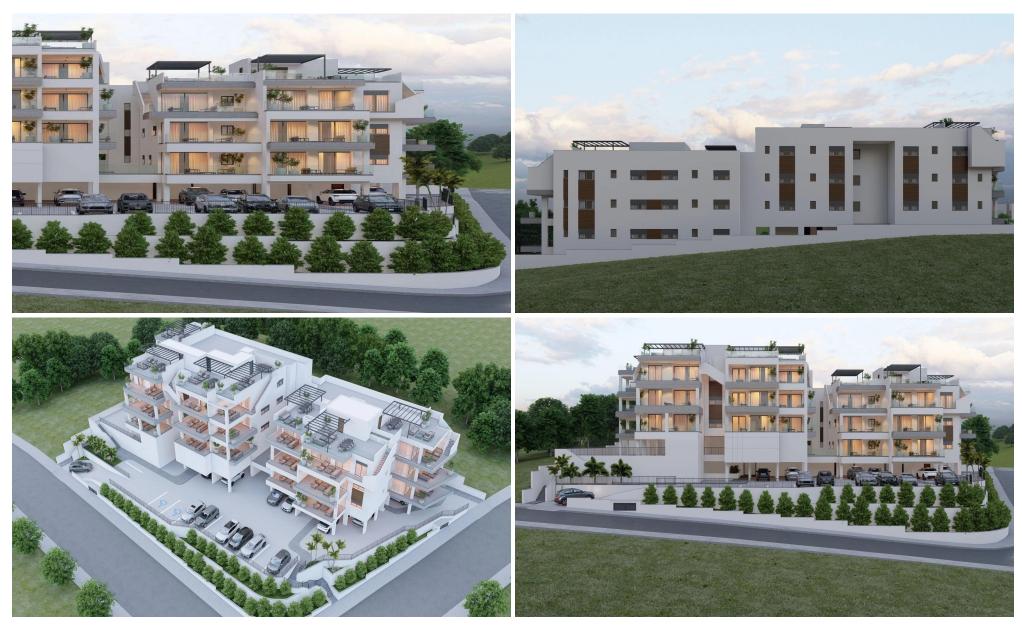

## 2 Bedroom Apartment for Sale in Limassol - Agia Fyla

Two-bedroom penthouse 31, with an internal area of 91 m<sup>2</sup> and a 60.5 m<sup>2</sup> roof garden, is located on the third floor of a three-storey building.

Situated on the hill west of Panthea, this residential project is only a few minutes away from the heart of Limassol and at the same time it enjoys the advantages of a tranquil and peaceful environment.

We have designed the buildings giving great emphasis in indoor comfort and functionality as well as big verandas from which its residence will be able to enjoy the spectacular city and sea view. Furthermore, our main priority is to equip the buildings with top quality materials and to offer excellent finishing standards.