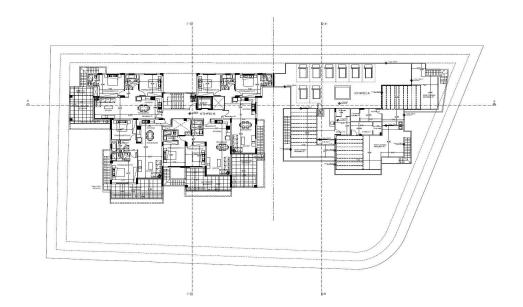

## 2 Bedroom Apartment for Sale in Limassol - Agia Fyla

Two-bedroom penthouse 31, with an internal area of 91 m<sup>2</sup> and a 60.5 m<sup>2</sup> roof garden, is located on the third floor of a three-storey building.

Each a...

Property Info Plot / Area Info Additional info

INDEX

rea **106** 

Covered Veranda 15

Uncovered Veranda 8

Floor Number 3

Total Number of Floors 3