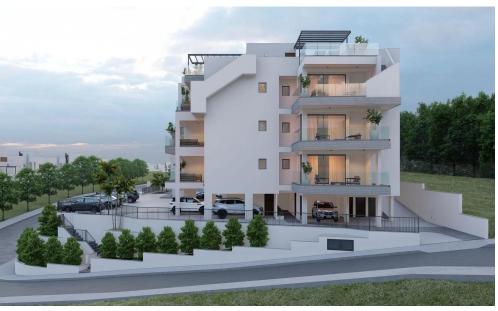

## 2 Bedroom Apartment for Sale in Limassol - Agia Fyla

Two-bedroom penthouse 31, with an internal area of 91 m<sup>2</sup> and a 60.5 m<sup>2</sup> roof garden, is located on the third floor of a three-storey building.

Situated on the hill west of Panthea, this residential project is only a few minutes away from the heart of Limassol and at the same time it enjoys the advantages of a tranquil and peaceful environment.

We have designed the buildings giving great emphasis in indoor comfort and functionality as well as big verandas from which its residence will be able to enjoy the spectacular city and sea view. Furthermore, our main priority is to equip the buildings with top quality materials and to offer excellent finishing standards.