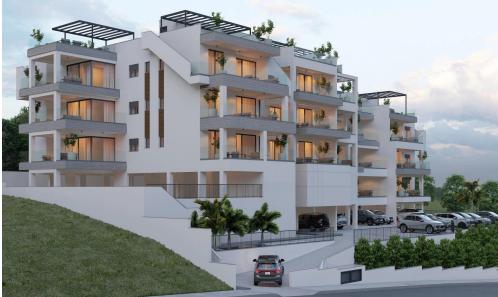

## 2 Bedroom Apartment for Sale in Limassol - Agia Fyla

Two-bedroom penthouse 31, with an internal area of 91 m<sup>2</sup> and a 60.5 m<sup>2</sup> roof garden, is located on the third floor of a three-storey building.

Situated on the hill west of Panthea, this residential project is only a few minutes away from the heart of Limassol and at the same time it enjoys the advantages of a tranquil and peaceful environment.

We have designed the buildings giving great emphasis in indoor comfort and functionality as well as big verandas from which its residence will be able to enjoy the spectacular city and sea view. Furthermore, our main priority is to equip the buildings with top quality materials and to offer excellent finishing standards.