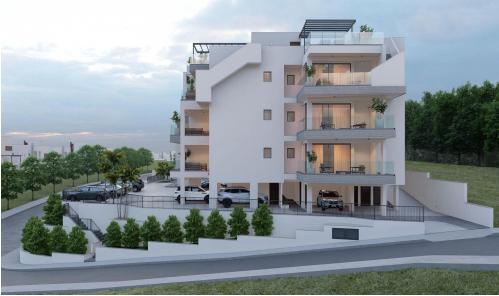

## 2 Bedroom Apartment for Sale in Limassol - Agia Fyla

Two-bedroom penthouse 32, with an internal area of 87.8 m<sup>2</sup> and a 69.6 m<sup>2</sup> roof garden, is located on the third floor of a three-storey building.

Situated on the hill west of Panthea, this residential project is only a few minutes away from the heart of Limassol and at the same time it enjoys the advantages of a tranquil and peaceful environment.

We have designed the buildings giving great emphasis in indoor comfort and functionality as well as big verandas from which its residence will be able to enjoy the spectacular city and sea view. Furthermore, our main priority is to equip the buildings with top quality materials and to offer excellent finishing standards.