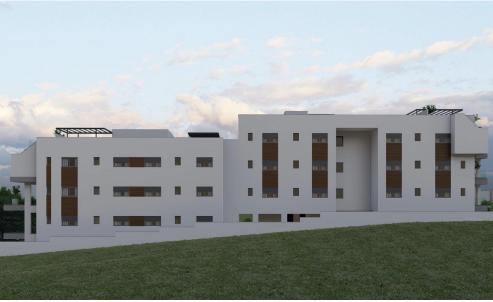

## 2 Bedroom Apartment for Sale in Limassol - Agia Fyla

Two-bedroom penthouse 32, with an internal area of 87.8 m<sup>2</sup> and a 69.6 m<sup>2</sup> roof garden, is located on the third floor of a three-storey building.

Situated on the hill west of Panthea, this residential project is only a few minutes away from the heart of Limassol and at the same time it enjoys the advantages of a tranquil and peaceful environment.

We have designed the buildings giving great emphasis in indoor comfort and functionality as well as big verandas from which its residence will be able to enjoy the spectacular city and sea view. Furthermore, our main priority is to equip the buildings with top quality materials and to offer excellent finishing standards.