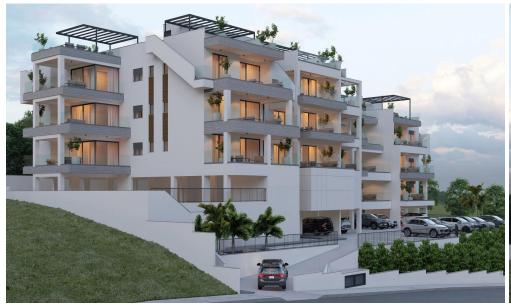

## 2 Bedroom Apartment for Sale in Limassol - Agia Fyla

Two-bedroom penthouse 32, with an internal area of 87.8 m<sup>2</sup> and a 69.6 m<sup>2</sup> roof garden, is located on the third floor of a three-storey building.

Situated on the hill west of Panthea, this residential project is only a few minutes away from the heart of Limassol and at the same time it enjoys the advantages of a tranquil and peaceful environment.

We have designed the buildings giving great emphasis in indoor comfort and functionality as well as big verandas from which its residence will be able to enjoy the spectacular city and sea view. Furthermore, our main priority is to equip the buildings with top quality materials and to offer excellent finishing standards.