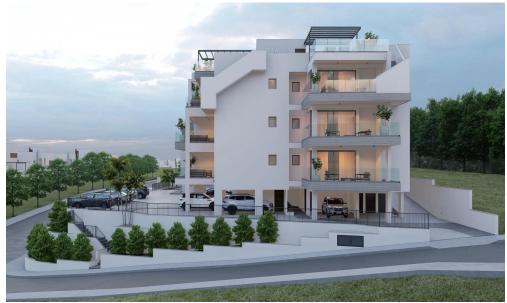

## 2 Bedroom Apartment for Sale in Limassol - Agia Fyla

Two-bedroom penthouse 33, with an internal area of 87.5 m<sup>2</sup> and a 62.2 m<sup>2</sup> roof garden, is located on the third floor of a three-storey building.

Situated on the hill west of Panthea, this residential project is only a few minutes away from the heart of Limassol and at the same time it enjoys the advantages of a tranquil and peaceful environment.

We have designed the buildings giving great emphasis in indoor comfort and functionality as well as big verandas from which its residence will be able to enjoy the spectacular city and sea view. Furthermore, our main priority is to equip the buildings with top quality materials and to offer excellent finishing standards.