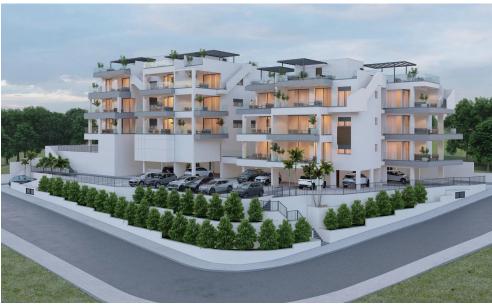

## 2 Bedroom Apartment for Sale in Limassol - Agia Fyla

Two-bedroom penthouse 33, with an internal area of 87.5 m<sup>2</sup> and a 62.2 m<sup>2</sup> roof garden, is located on the third floor of a three-storey building.

Situated on the hill west of Panthea, this residential project is only a few minutes away from the heart of Limassol and at the same time it enjoys the advantages of a tranquil and peaceful environment.

We have designed the buildings giving great emphasis in indoor comfort and functionality as well as big verandas from which its residence will be able to enjoy the spectacular city and sea view. Furthermore, our main priority is to equip the buildings with top quality materials and to offer excellent finishing standards.