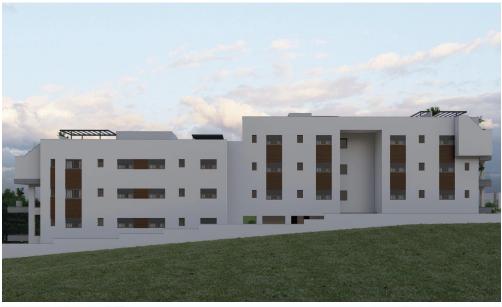

## 2 Bedroom Apartment for Sale in Limassol - Agia Fyla

Two-bedroom penthouse 33, with an internal area of 87.5 m<sup>2</sup> and a 62.2 m<sup>2</sup> roof garden, is located on the third floor of a three-storey building.

Situated on the hill west of Panthea, this residential project is only a few minutes away from the heart of Limassol and at the same time it enjoys the advantages of a tranquil and peaceful environment.

We have designed the buildings giving great emphasis in indoor comfort and functionality as well as big verandas from which its residence will be able to enjoy the spectacular city and sea view. Furthermore, our main priority is to equip the buildings with top quality materials and to offer excellent finishing standards.