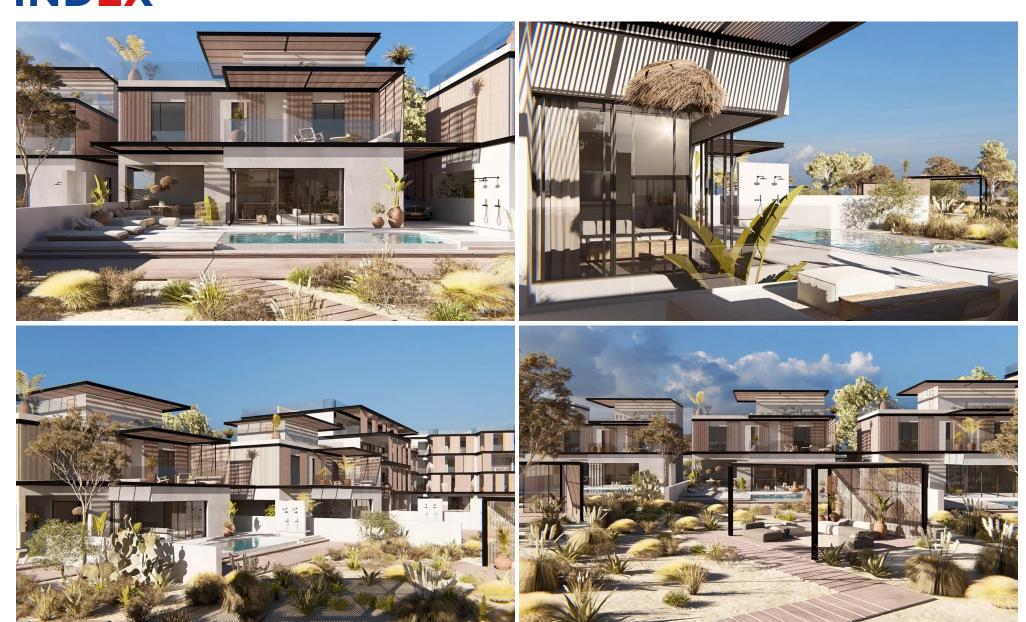

## 5 Bedroom House for Sale in Protaras, Famagusta District

This luxurious five-bedroom villa offers the ultimate in privacy, comfort, and coastal sophistication. Thoughtfully designed with clean modern architecture and premium materials, the residence is part of an exclusive beachfront enclave in one of Protaras' most sought-after locations.

The villa features a private swimming pool, landscaped garden, dedicated parking, and a spacious rooftop terrace ideal for enjoying the stunning sunrise views. Expansive interior spaces blend seamlessly with outdoor living areas, creating a harmonious environment perfect for both relaxing and entertaining.

Residents benefit from access to premium shared amenities, including a fully equipped fi...

| Property Info          |     | Plot / Area Info |     | Additional info  |                       |
|------------------------|-----|------------------|-----|------------------|-----------------------|
| Covered Area           | 186 |                  |     | Reference Number | 7219                  |
| Covered Veranda        | 49  | Plot area        | 914 | Property type    | House                 |
| Uncovered Veranda      | 22  | Pool             | Yes | Bathrooms        | 5+                    |
| Total Number of Floors | 2   |                  |     | View             | <b>Mountains view</b> |