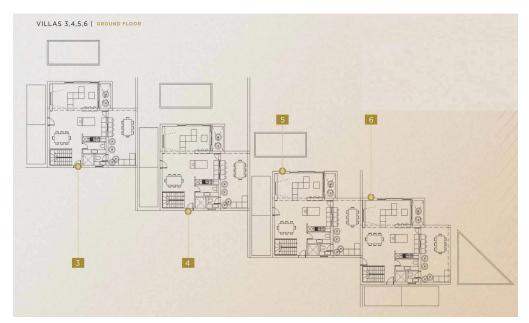

Residents benefit from access to premium shared amenities, including a fully equipped fi...

| Property Info          |     | Plot / Area Info |     | Additional info  |                       |
|------------------------|-----|------------------|-----|------------------|-----------------------|
| Covered Area           | 186 |                  |     | Reference Number | 7219                  |
| Covered Veranda        | 49  | Plot area        | 914 | Property type    | House                 |
| Uncovered Veranda      | 22  | Pool             | Yes | Bathrooms        | 5+                    |
| Total Number of Floors | 2   |                  |     | View             | <b>Mountains view</b> |