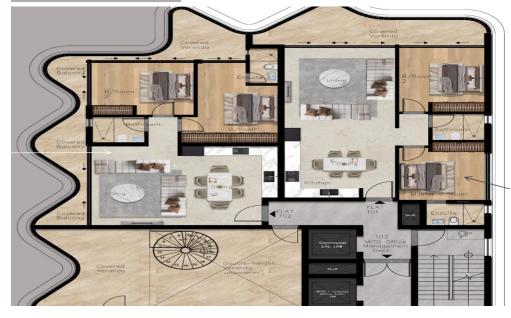

## 2 Bedroom Apartment for Sale in Paphos - Agios Theodoros

2 bedroom apartment for sale in a new project located in the center of Paphos. The overall structure resembles a blooming lotus with gentle waves. It has an unusual design and elegant exterior lines. The combination of glass and metal creates a unique visual effect of intertwining light and shadow. Its structural design organically combines natural elements, emphasizing natural lighting and ventilation to provide residents with a comfortable, high-quality and elegant life. Located in the heart of the university district of Paphos, close to the central campus of the world famous American University of Beirut. It is only 500 meters from the home stadium of the Paphos Football Club and in cl...