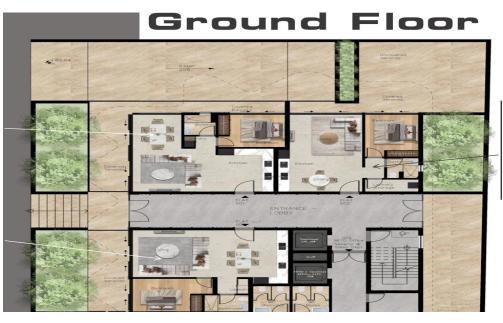

## 2 Bedroom Apartment for Sale in Paphos - Agios Theodoros

2 bedroom apartment for sale in a new project located in the center of Paphos. The overall structure resembles a blooming lotus with gentle waves. It has an unusual design and elegant exterior lines. The combination of glass and metal creates a unique visual effect of intertwining light and shadow. Its structural design organically combines natural elements, emphasizing natural lighting and ventilation to provide residents with a comfortable, high-quality and elegant life. Located in the heart of the university district of Paphos, close to the central campus of the world famous American University of Beirut. It is only 500 meters from the home stadium of the Paphos Football Club and in cl...