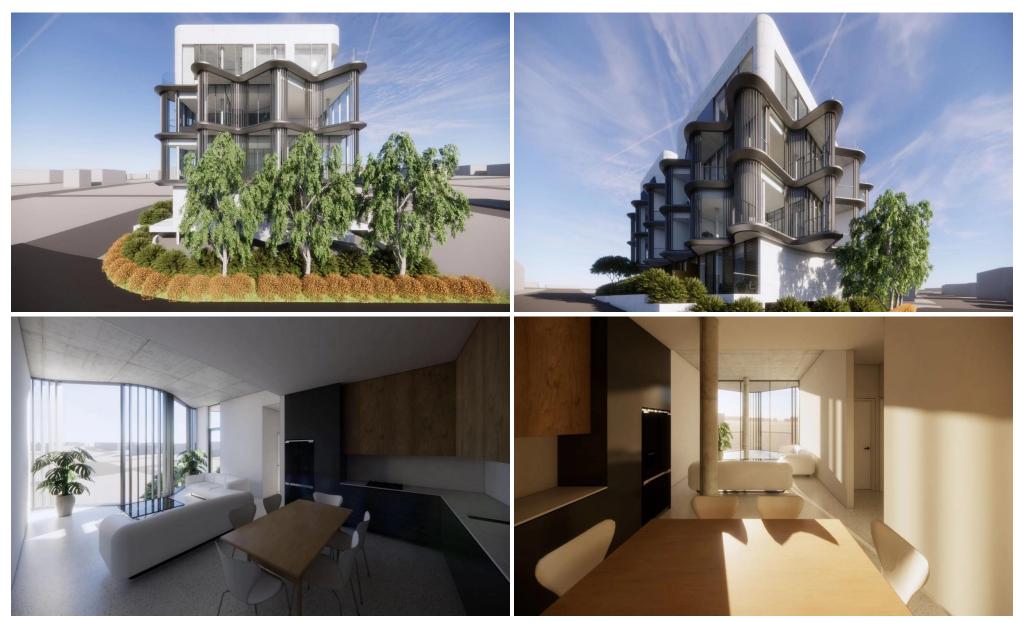

## 2 Bedroom Apartment for Sale in Paphos - Agios Theodoros

2 bedroom apartment for sale in a new project located in the center of Paphos. The overall structure resembles a blooming lotus with gentle waves. It has an unusual design and elegant exterior lines. The combination of glass and metal creates a unique visual effect of intertwining light and shadow. Its structural design organically combines natural elements, emphasizing natural lighting and ventilation to provide residents with a comfortable, high-quality and elegant life. Located in the heart of the university district of Paphos, close to the central campus of the world famous American University of Beirut. It is only 500 meters from the home stadium of the Paphos Football Club and in cl...