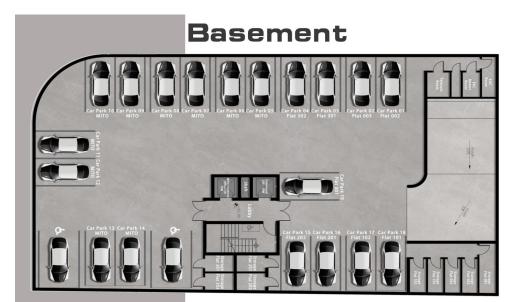

## 2 Bedroom Apartment for Sale in Paphos - Agios Theodoros

2 bedroom apartment for sale in a new project located in the center of Paphos. The overall structure resembles a blooming lotus with gentle waves. It has an unusual design and elegant exterior lines. The combination of glass and metal creates a unique visual effect of intertwining light and shadow. Its structural design organically combines natural elements, emphasizing natural lighting and ventilation to provide residents with a comfortable, high-quality and elegant life. Located in the heart of the university district of Paphos, close to the central campus of the world famous American University of Beirut. It is only 500 meters from the home stadium of the Paphos Football Club and in cl...