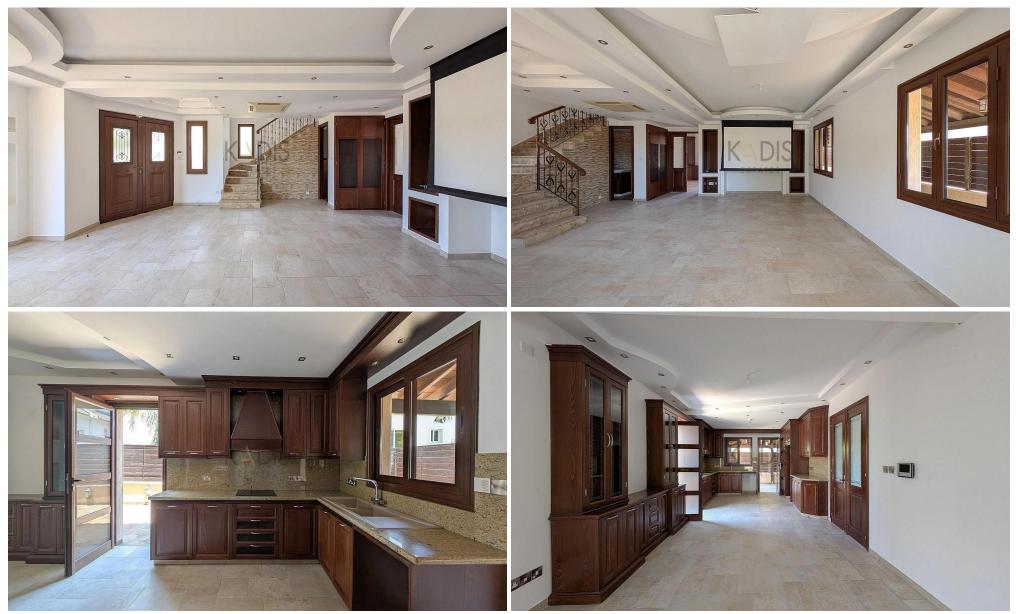

#### **4 Bedroom House for Sale in Limassol District**

4 bedrooms
3 W/C
Internal Area 215m2
Plot Area 360m2
Covered Parking
A/C
Jacuzzi
Attic
Landscaped yard

| Property Info    |                | Plot / Area Info |              | Additional info  |           |
|------------------|----------------|------------------|--------------|------------------|-----------|
|                  |                |                  |              | Reference Number | 12641     |
| Covered Area     | 215            | Plot area        | 360          | Property type    | House     |
| Air Conditioning | All rooms, Yes | Parking          | Covered, Yes | Condition        | Pre-Owned |
|                  |                |                  |              | Bathrooms        | 3         |
|                  |                |                  |              |                  |           |