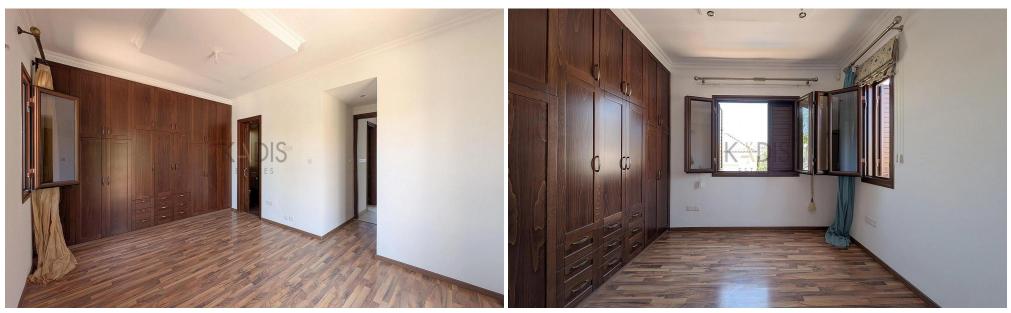

#### **4 Bedroom House for Sale in Limassol District**

4 bedrooms
3 W/C
Internal Area 215m2
Plot Area 360m2
Covered Parking
A/C
Jacuzzi
Attic
Landscaped yard

| Property Info    |                | Plot / Area Info |              | Additional info  |           |
|------------------|----------------|------------------|--------------|------------------|-----------|
|                  |                |                  |              | Reference Number | 12641     |
| Covered Area     | 215            | Plot area        | 360          | Property type    | House     |
| Air Conditioning | All rooms, Yes | Parking          | Covered, Yes | Condition        | Pre-Owned |
|                  |                |                  |              | Bathrooms        | 3         |
|                  |                |                  |              |                  |           |