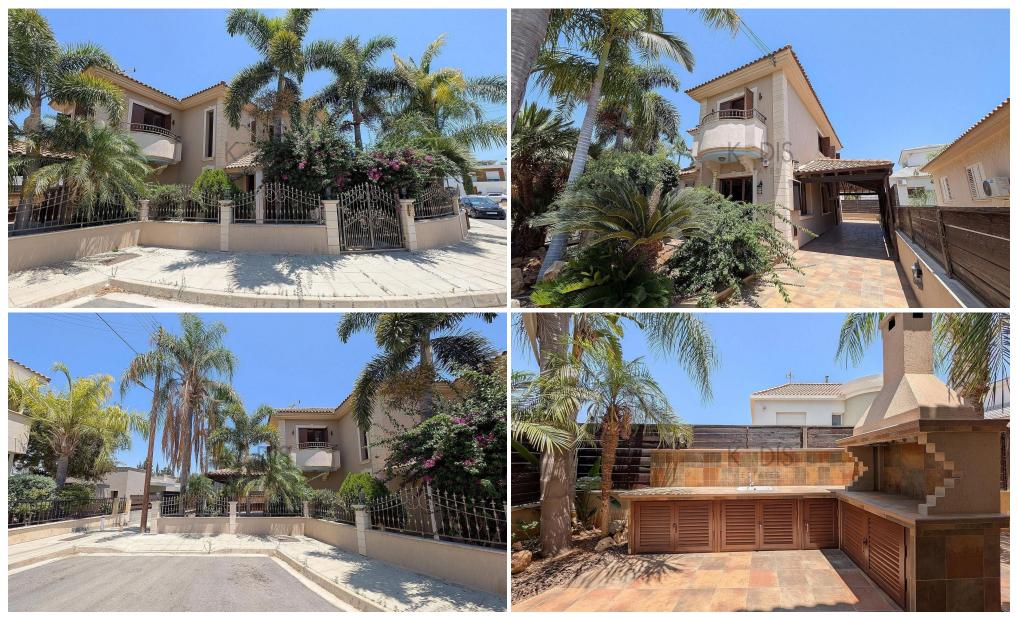

#### **4 Bedroom House for Sale in Limassol District**

4 bedrooms
3 W/C
Internal Area 215m2
Plot Area 360m2
Covered Parking
A/C
Jacuzzi
Attic
Landscaped yard

| Property Info    |                | Plot / Area Info |              | Additional info  |           |
|------------------|----------------|------------------|--------------|------------------|-----------|
|                  |                |                  |              | Reference Number | 12641     |
| Covered Area     | 215            | Plot area        | 360          | Property type    | House     |
| Air Conditioning | All rooms, Yes | Parking          | Covered, Yes | Condition        | Pre-Owned |
|                  |                |                  |              | Bathrooms        | 3         |
|                  |                |                  |              |                  |           |