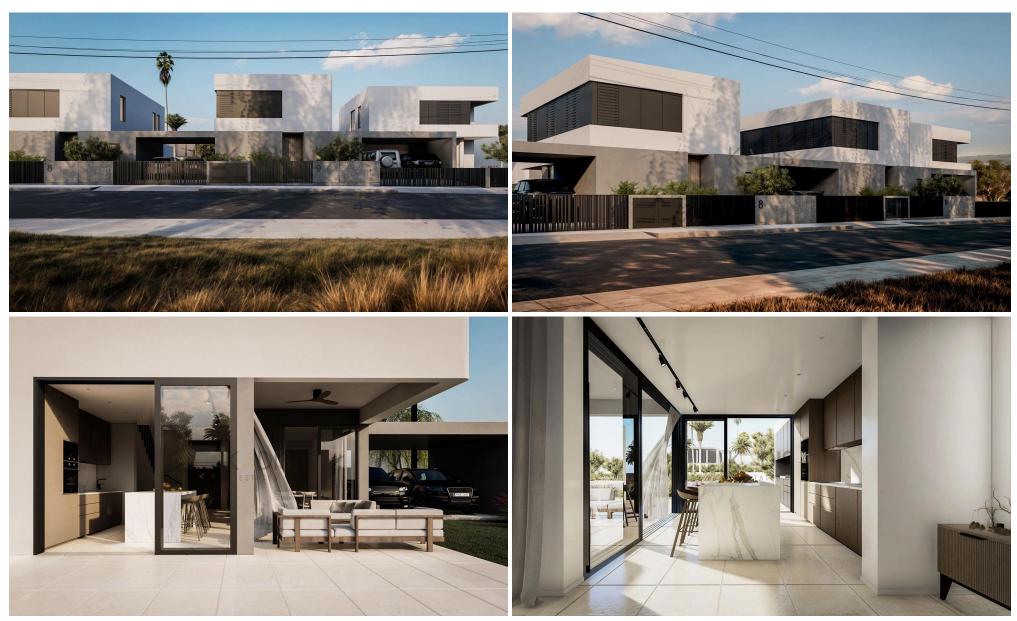

## 3 Bedroom House for Sale in Dali, Nicosia District

- •3 bedrooms
- •3 W/C
- •Internal Area 147.05m2
- Covered Verandas 15m2
- Uncovered Verandas 17.35m2
- •Plot Area 292.05m2
- Covered Parking
- Photovoltaic Panels
- •Energy Efficiency "A"

Amenities Location

• Guest WC

Location: Dali

Region: Nicosia

Coordinates: 35.022772301537 / 33.425586123532

Price: €275 000 + VAT

VAT for this property is €13,750 or €52,250. VAT usually is 19%. If it is your first purchase of property, you can have VAT reduced to 5% for the first 150sq.m. of the property.