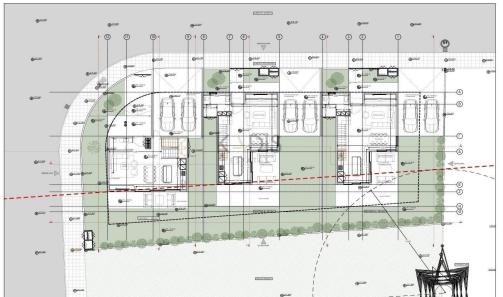

## 3 Bedroom House for Sale in Dali, Nicosia District

- •3 bedrooms
- •3 W/C
- •Internal Area 147.05m2
- Covered Verandas 15m2
- Uncovered Verandas 17.35m2
- •Plot Area 292.05m2
- Covered Parking
- Photovoltaic Panels
- •Energy Efficiency "A"

| Property Info           |                                               | Plot / Area Info     | 0                   | Additional info                                |                             |
|-------------------------|-----------------------------------------------|----------------------|---------------------|------------------------------------------------|-----------------------------|
| Covered Area<br>Heating | 147<br>Central Heating, Yes<br>All rooms, Yes | Plot area<br>Parking | 292<br>Covered, Yes | Reference Number<br>Property type<br>Condition | 12652<br>House<br>Brand New |
| Air Conditioning        |                                               |                      | ŕ                   | Bathrooms                                      | 3                           |