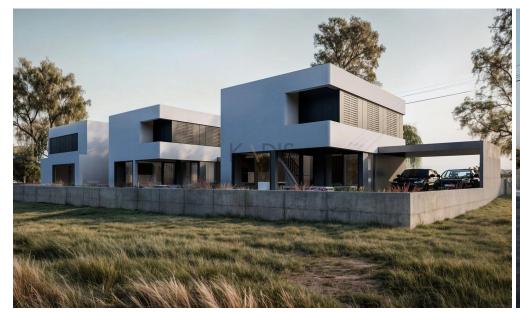

## 3 Bedroom House for Sale in Dali, Nicosia District

- •3 bedrooms
- •3 W/C
- •Internal Area 147.05m2
- Covered Verandas 15m2
- Uncovered Verandas 17.35m2
- •Plot Area 292.05m2
- Covered Parking
- Photovoltaic Panels
- •Energy Efficiency "A"

Amenities Location

• Guest WC

Location: Dali

Region: Nicosia

Coordinates: 35.022772301537 / 33.425586123532

Price: €275 000 + VAT

VAT for this property is €13,750 or €52,250. VAT usually is 19%. If it is your first purchase of property, you can have VAT reduced to 5% for the first 150sq.m. of the property.