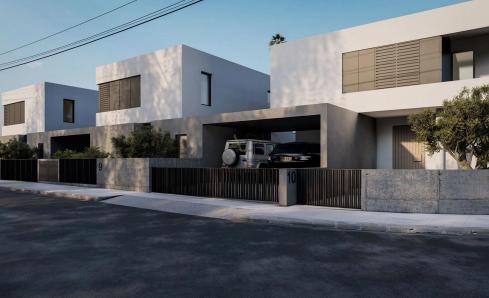

## 3 Bedroom House for Sale in Dali, Nicosia District

- •3 bedrooms
- •3 W/C
- •Internal Area 147.05m2
- Covered Verandas 15m2
- Uncovered Verandas 17.35m2
- •Plot Area 292.05m2
- Covered Parking
- Photovoltaic Panels
- •Energy Efficiency "A"

Amenities Location

• Guest WC

Location: Dali

Region: Nicosia

Coordinates: 35.022772301537 / 33.425586123532

Price: €275 000 + VAT

VAT for this property is €13,750 or €52,250. VAT usually is 19%. If it is your first purchase of property, you can have VAT reduced to 5% for the first 150sq.m. of the property.