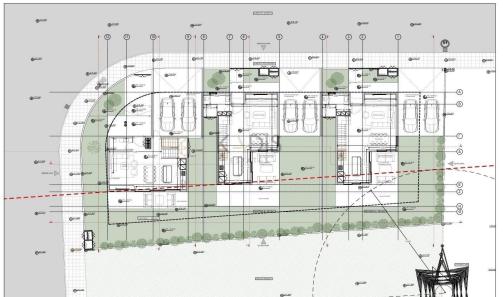

## 3 Bedroom House for Sale in Dali, Nicosia District

- •3 bedrooms
- •3 W/C
- •Internal Area 147.05m2
- Covered Verandas 15m2
- Uncovered Verandas 17.35m2
- •Plot Area 297.55m2
- Covered Parking
- Photovoltaic Panels
- •Energy Efficiency "A"

| Property Info               |                                               | Plot / Area Info                                 |                                | Additional info      |           |
|-----------------------------|-----------------------------------------------|--------------------------------------------------|--------------------------------|----------------------|-----------|
| Covered Area                | 147<br>Central Heating, Yes<br>All rooms, Yes | Plot area <b>298</b> Parking <b>Covered, Yes</b> | Reference Number Property type | 12653<br>House       |           |
| Heating<br>Air Conditioning |                                               |                                                  |                                | Condition  Bathrooms | Brand New |