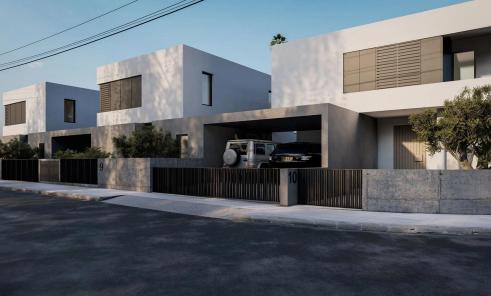

## 3 Bedroom House for Sale in Dali, Nicosia District

- •3 bedrooms
- •3 W/C
- •Internal Area 147.05m2
- Covered Verandas 15m2
- Uncovered Verandas 17.35m2
- •Plot Area 297.55m2
- Covered Parking
- Photovoltaic Panels
- •Energy Efficiency "A"

Amenities Location

• Guest WC

Location: Dali

Region: Nicosia

Coordinates: 35.022772301537 / 33.425586123532

Price: €275 000 + VAT

VAT for this property is €13,750 or €52,250. VAT usually is 19%. If it is your first purchase of property, you can have VAT reduced to 5% for the first 150sq.m. of the property.