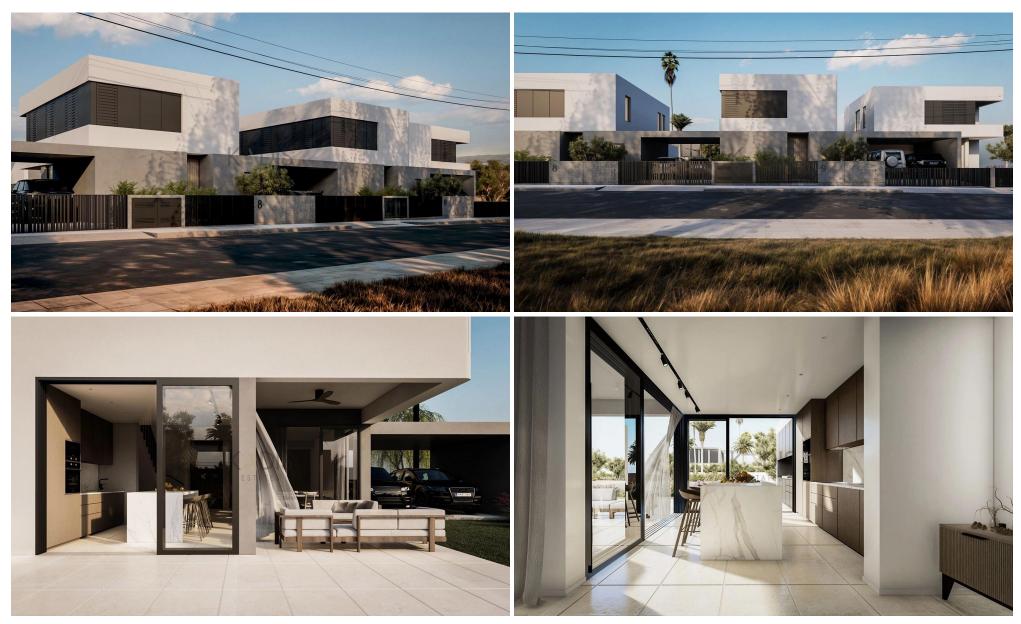

## 3 Bedroom House for Sale in Dali, Nicosia District

- •3 bedrooms
- •3 W/C
- •Internal Area 147.05m2
- Covered Verandas 15m2
- Uncovered Verandas 17.35m2
- •Plot Area 297.55m2
- Covered Parking
- Photovoltaic Panels
- •Energy Efficiency "A"

Amenities Location

• Guest WC

Location: Dali

Region: Nicosia

Coordinates: 35.022772301537 / 33.425586123532

Price: €275 000 + VAT

VAT for this property is €13,750 or €52,250. VAT usually is 19%. If it is your first purchase of property, you can have VAT reduced to 5% for the first 150sq.m. of the property.