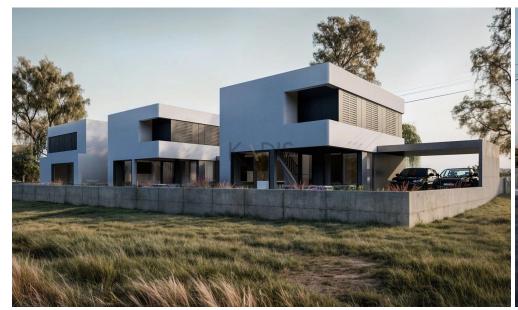

## 3 Bedroom House for Sale in Dali, Nicosia District

- •3 bedrooms
- •3 W/C
- •Internal Area 147.05m2
- Covered Verandas 15m2
- Uncovered Verandas 17.35m2
- •Plot Area 297.55m2
- Covered Parking
- Photovoltaic Panels
- •Energy Efficiency "A"

Amenities Location

• Guest WC

Location: Dali

Region: Nicosia

Coordinates: 35.022772301537 / 33.425586123532

Price: €275 000 + VAT

VAT for this property is €13,750 or €52,250. VAT usually is 19%. If it is your first purchase of property, you can have VAT reduced to 5% for the first 150sq.m. of the property.