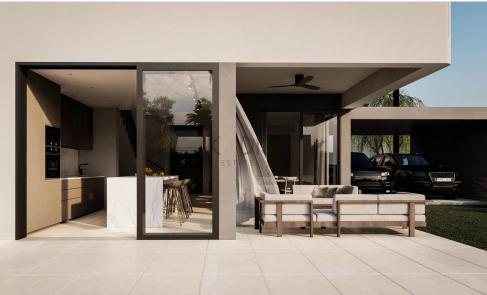

## 3 Bedroom House for Sale in Dali, Nicosia District

- •3 bedrooms
- •3 W/C
- •Internal Area 147.45m2
- •Uncovered Verandas 29.75m2
- •Plot Area 297.40m2
- Covered Parking
- Photovoltaic Panels
- •Energy Efficiency "A"

| Property Info            |                                               | Plot / Area Info     |                     | Additional info                |                |
|--------------------------|-----------------------------------------------|----------------------|---------------------|--------------------------------|----------------|
| Covered Area             | 147<br>Central Heating, Yes<br>All rooms, Yes | Plot area<br>Parking | 297<br>Covered, Yes | Reference Number Property type | 12654<br>House |
| Heating Air Conditioning |                                               |                      |                     | Condition                      | Brand New      |
| , iii condictorning      |                                               |                      |                     | Bathrooms                      | 3              |