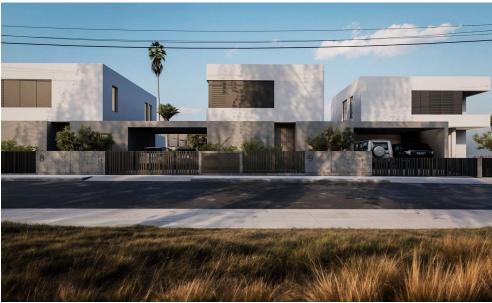

## 3 Bedroom House for Sale in Dali, Nicosia District

- •3 bedrooms
- •3 W/C
- •Internal Area 147.45m2
- •Uncovered Verandas 29.75m2
- •Plot Area 297.40m2
- Covered Parking
- Photovoltaic Panels
- •Energy Efficiency "A"