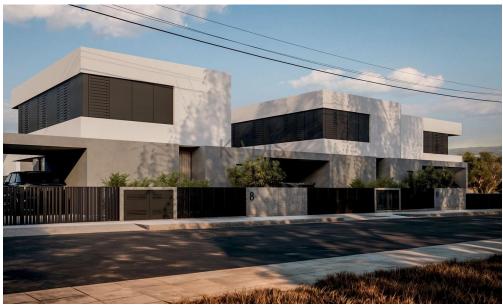

## 3 Bedroom House for Sale in Dali, Nicosia District

- •3 bedrooms
- •3 W/C
- •Internal Area 147.45m2
- •Uncovered Verandas 29.75m2
- •Plot Area 297.40m2
- Covered Parking
- Photovoltaic Panels
- •Energy Efficiency "A"