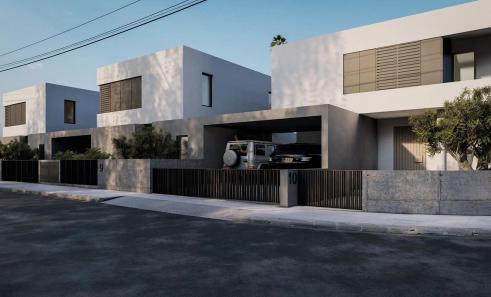

## 3 Bedroom House for Sale in Dali, Nicosia District

- •3 bedrooms
- •3 W/C
- •Internal Area 147.45m2
- •Uncovered Verandas 29.75m2
- •Plot Area 297.40m2
- Covered Parking
- Photovoltaic Panels
- •Energy Efficiency "A"