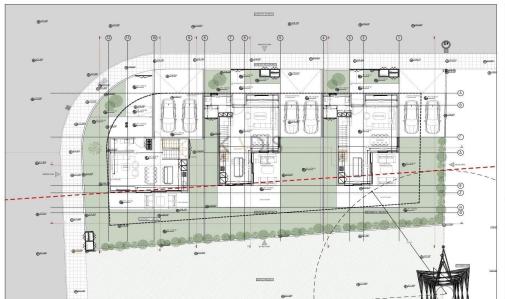

## 3 Bedroom House for Sale in Dali, Nicosia District

- •3 bedrooms
- •3 W/C
- •Internal Area 147.45m2
- •Uncovered Verandas 29.75m2
- •Plot Area 297.40m2
- Covered Parking
- Photovoltaic Panels
- •Energy Efficiency "A"

| Property Info            |                                               | Plot / Area Info     |                     | Additional info                |                |
|--------------------------|-----------------------------------------------|----------------------|---------------------|--------------------------------|----------------|
| Covered Area             | 147<br>Central Heating, Yes<br>All rooms, Yes | Plot area<br>Parking | 297<br>Covered, Yes | Reference Number Property type | 12654<br>House |
| Heating Air Conditioning |                                               |                      |                     | Condition                      | Brand New      |
| , iii condictorning      |                                               |                      |                     | Bathrooms                      | 3              |