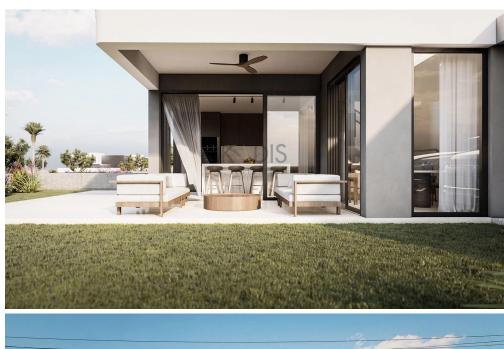

## 3 Bedroom House for Sale in Dali, Nicosia District

- •3 bedrooms
- •3 W/C
- •Internal Area 147.45m2
- •Uncovered Verandas 29.75m2
- •Plot Area 297.40m2
- Covered Parking
- Photovoltaic Panels
- •Energy Efficiency "A"