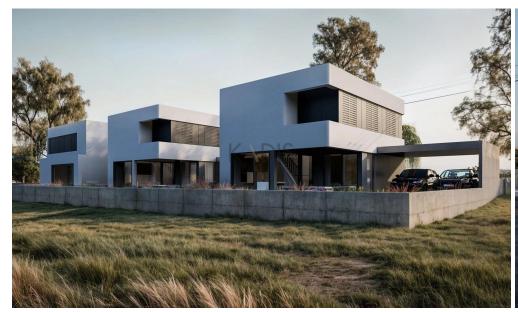

## 3 Bedroom House for Sale in Dali, Nicosia District

- •3 bedrooms
- •3 W/C
- •Internal Area 147.45m2
- •Uncovered Verandas 29.75m2
- •Plot Area 297.40m2
- Covered Parking
- Photovoltaic Panels
- •Energy Efficiency "A"