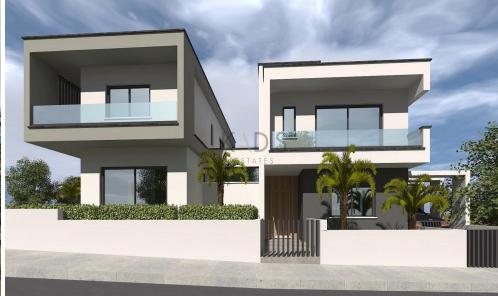

## 3 Bedroom House for Sale in Ypsonas, Limassol District

- •3 bedrooms
- •3 W/C
- •Internal Area 160m2
- •Covered Verandas 38m2
- •Plot Area 206m2
- Covered Parking
- Central Heating
- Photovoltaic Panels
- •Energy Efficiency "A"