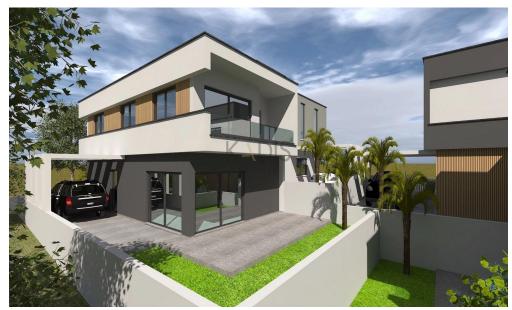

## 3 Bedroom House for Sale in Ypsonas, Limassol District

- •3 bedrooms
- •3 W/C
- •Internal Area 160m2
- •Covered Verandas 38m2
- •Plot Area 206m2
- Covered Parking
- Central Heating
- Photovoltaic Panels
- •Energy Efficiency "A"

| Property Info |                      | Plot / Area Info |              | Additional info  |                  |
|---------------|----------------------|------------------|--------------|------------------|------------------|
|               |                      |                  |              | Reference Number | er <b>12659</b>  |
| Covered Area  | 160                  | Plot area        | 206          | Property type    | House            |
| Heating       | Central Heating, Yes | Parking          | Covered, Yes | Condition        | <b>Brand New</b> |
|               |                      |                  |              | Rathrooms        | 3                |

| Amenities | Location |
|-----------|----------|
|-----------|----------|

• Garden Location: Ypsonas Region: Limassol

Coordinates: **34.687996227202** / **32.963932295727** 

Price: €445 000 + VAT

VAT for this property is **€26,144** or **€84,550**. VAT usually is 19%. If it is your first purchase of property, you can have VAT reduced to 5% for the first 150sq.m. of the property.