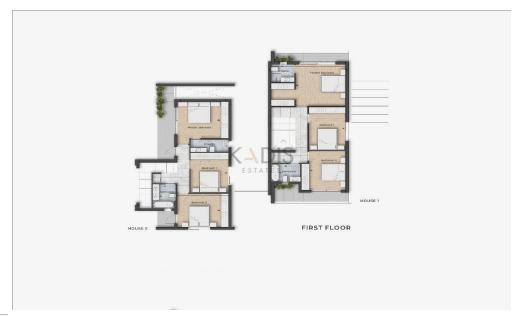

## 3 Bedroom House for Sale in Ypsonas, Limassol District

- •3 bedrooms
- •3 W/C
- •Internal Area 160m2
- •Covered Verandas 38m2
- •Plot Area 206m2
- Covered Parking
- Central Heating
- Photovoltaic Panels
- •Energy Efficiency "A"

| Property Info |                      | Plot / Area Info |              | Additional info  |                  |
|---------------|----------------------|------------------|--------------|------------------|------------------|
|               |                      |                  |              | Reference Number | er <b>12659</b>  |
| Covered Area  | 160                  | Plot area        | 206          | Property type    | House            |
| Heating       | Central Heating, Yes | Parking          | Covered, Yes | Condition        | <b>Brand New</b> |
|               |                      |                  |              | Rathrooms        | 3                |