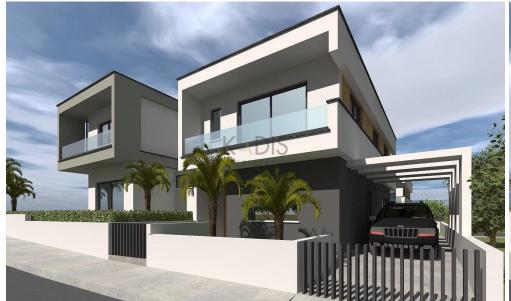

## 3 Bedroom House for Sale in Ypsonas, Limassol District

- •3 bedrooms
- •3 W/C
- •Internal Area 160m2
- •Covered Verandas 38m2
- •Plot Area 206m2
- Covered Parking
- Central Heating
- Photovoltaic Panels
- •Energy Efficiency "A"