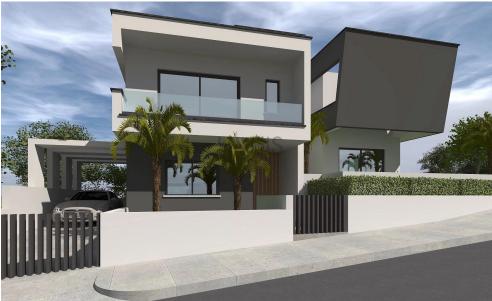

## 3 Bedroom House for Sale in Ypsonas, Limassol District

- •3 bedrooms
- •3 W/C
- •Internal Area 160m2
- •Covered Verandas 38m2
- •Plot Area 206m2
- Covered Parking
- Central Heating
- Photovoltaic Panels
- •Energy Efficiency "A"

| Property Info |                      | Plot / Area Info |              | Additional info  |                  |
|---------------|----------------------|------------------|--------------|------------------|------------------|
|               |                      |                  |              | Reference Number | er <b>12659</b>  |
| Covered Area  | 160                  | Plot area        | 206          | Property type    | House            |
| Heating       | Central Heating, Yes | Parking          | Covered, Yes | Condition        | <b>Brand New</b> |
|               |                      |                  |              | Rathrooms        | 3                |

| Amenities | Location |
|-----------|----------|
|-----------|----------|

• Garden Location: Ypsonas Region: Limassol

Coordinates: **34.687996227202** / **32.963932295727** 

Price: €445 000 + VAT

VAT for this property is **€26,144** or **€84,550**. VAT usually is 19%. If it is your first purchase of property, you can have VAT reduced to 5% for the first 150sq.m. of the property.