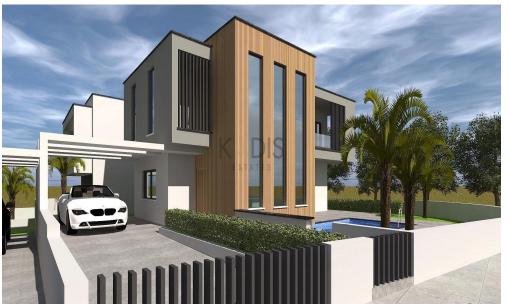

## 3 Bedroom House for Sale in Ypsonas, Limassol District

- •3 bedrooms
- •3 W/C
- •Internal Area 160m2
- •Covered Verandas 38m2
- •Plot Area 206m2
- Covered Parking
- Central Heating
- Photovoltaic Panels
- •Energy Efficiency "A"

| Property Info |                      | Plot / Area Info |              | Additional info  |                  |
|---------------|----------------------|------------------|--------------|------------------|------------------|
|               |                      |                  |              | Reference Number | er <b>12659</b>  |
| Covered Area  | 160                  | Plot area        | 206          | Property type    | House            |
| Heating       | Central Heating, Yes | Parking          | Covered, Yes | Condition        | <b>Brand New</b> |
|               |                      |                  |              | Rathrooms        | 3                |

| Amenities | Location |
|-----------|----------|
|-----------|----------|

• Garden Location: Ypsonas Region: Limassol

Coordinates: **34.687996227202** / **32.963932295727** 

Price: €445 000 + VAT

VAT for this property is **€26,144** or **€84,550**. VAT usually is 19%. If it is your first purchase of property, you can have VAT reduced to 5% for the first 150sq.m. of the property.