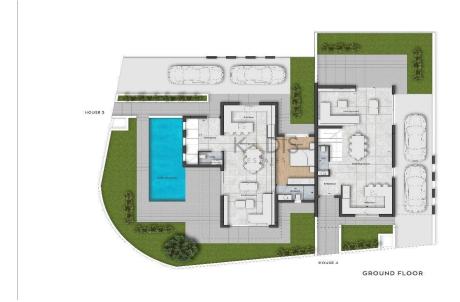

## 3 Bedroom House for Sale in Ypsonas, Limassol District

- •3 bedrooms
- •3 W/C
- •Internal Area 160m2
- •Covered Verandas 38m2
- •Plot Area 206m2
- Covered Parking
- Central Heating
- Photovoltaic Panels
- •Energy Efficiency "A"

| Property Info |                      | Plot / Area Info |              | Additional info  |                  |
|---------------|----------------------|------------------|--------------|------------------|------------------|
|               |                      |                  |              | Reference Number | er <b>12659</b>  |
| Covered Area  | 160                  | Plot area        | 206          | Property type    | House            |
| Heating       | Central Heating, Yes | Parking          | Covered, Yes | Condition        | <b>Brand New</b> |
|               |                      |                  |              | Rathrooms        | 3                |