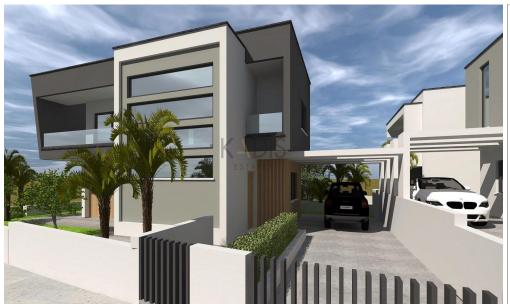

## 3 Bedroom House for Sale in Ypsonas, Limassol District

- •3 bedrooms
- •3 W/C
- •Internal Area 160m2
- •Covered Verandas 38m2
- •Plot Area 206m2
- Covered Parking
- Central Heating
- Photovoltaic Panels
- •Energy Efficiency "A"