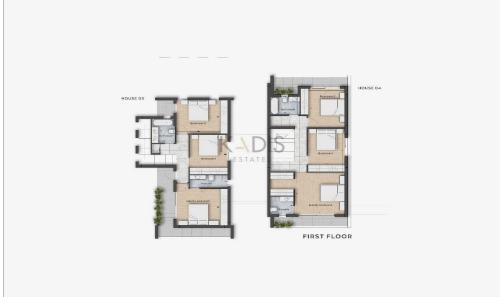

## 3 Bedroom House for Sale in Ypsonas, Limassol District

- •3 bedrooms
- •3 W/C
- •Internal Area 160m2
- •Covered Verandas 38m2
- •Plot Area 206m2
- Covered Parking
- Central Heating
- Photovoltaic Panels
- •Energy Efficiency "A"

| Property Info |                      | Plot / Area Info |              | Additional info  |                  |
|---------------|----------------------|------------------|--------------|------------------|------------------|
|               |                      |                  |              | Reference Number | er <b>12659</b>  |
| Covered Area  | 160                  | Plot area        | 206          | Property type    | House            |
| Heating       | Central Heating, Yes | Parking          | Covered, Yes | Condition        | <b>Brand New</b> |
|               |                      |                  |              | Rathrooms        | 3                |