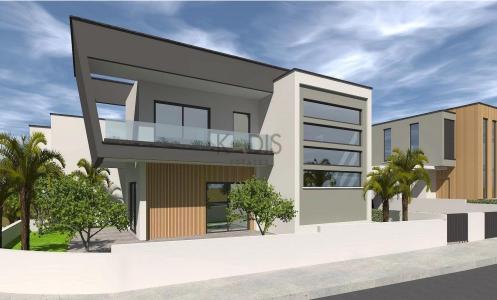

## 3 Bedroom House for Sale in Ypsonas, Limassol District

- •3 bedrooms
- •3 W/C
- •Internal Area 160m2
- •Covered Verandas 38m2
- •Plot Area 206m2
- Covered Parking
- Central Heating
- Photovoltaic Panels
- •Energy Efficiency "A"

| Property Info |                      | Plot / Area Info |              | Additional info  |                  |
|---------------|----------------------|------------------|--------------|------------------|------------------|
|               |                      |                  |              | Reference Number | er <b>12659</b>  |
| Covered Area  | 160                  | Plot area        | 206          | Property type    | House            |
| Heating       | Central Heating, Yes | Parking          | Covered, Yes | Condition        | <b>Brand New</b> |
|               |                      |                  |              | Rathrooms        | 3                |

| Amenities | Location |
|-----------|----------|
|-----------|----------|

• Garden Location: Ypsonas Region: Limassol

Coordinates: **34.687996227202** / **32.963932295727** 

Price: €445 000 + VAT

VAT for this property is **€26,144** or **€84,550**. VAT usually is 19%. If it is your first purchase of property, you can have VAT reduced to 5% for the first 150sq.m. of the property.