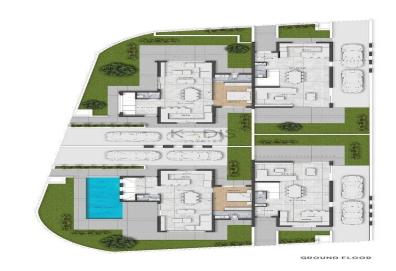

## 3 Bedroom House for Sale in Ypsonas, Limassol District

- •3 bedrooms
- •3 W/C
- •Internal Area 160m2
- •Covered Verandas 38m2
- •Plot Area 206m2
- Covered Parking
- Central Heating
- Photovoltaic Panels
- •Energy Efficiency "A"

| Property Info |                      | Plot / Area Info |              | Additional info  |                  |
|---------------|----------------------|------------------|--------------|------------------|------------------|
|               |                      |                  |              | Reference Number | er <b>12659</b>  |
| Covered Area  | 160                  | Plot area        | 206          | Property type    | House            |
| Heating       | Central Heating, Yes | Parking          | Covered, Yes | Condition        | <b>Brand New</b> |
|               |                      |                  |              | Rathrooms        | 3                |