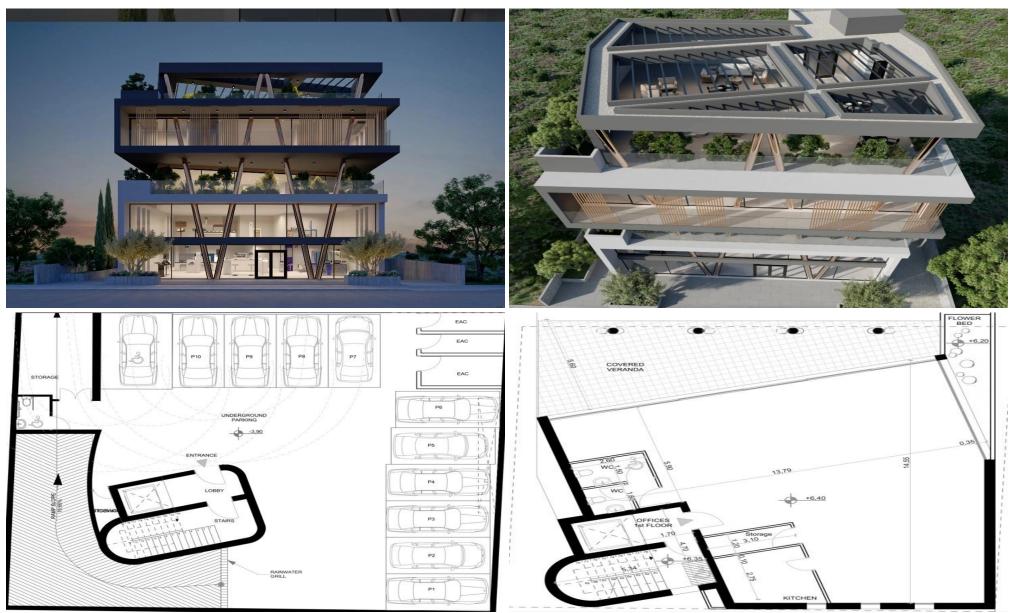

## 1580m<sup>2</sup> Building for Sale in Kato Polemidia, Limassol District

Reference ID: #SA36747Price details: €4,200,000 +VATCommercial building for sale in Kato Polemidia, Limassol Situated in a highly desirable and dynamic district, the building enjoys proximity to major city routes and public amenities. Its central positioning guarantees strong footfall and easy accessibility for clients and employees alike.Key Features:Total Building Size: 1,580 sqmWorkspace Area: 730 sq.mBasement Area: 428.75 sq.mParking spaces: 11Key Highlights:The property features expansive, open-plan floors (each 200 sqm) ready to be customized to suit a variety of business needs—be it retail, office, showroom, or a combination of uses.An accessible and beautifully designed roof ...

| Property Info                          |           | Plot / Area Info |     | Additional info  |                    |  |
|----------------------------------------|-----------|------------------|-----|------------------|--------------------|--|
|                                        |           |                  |     | Reference Number | SA36747            |  |
| Covered Area<br>Total Number of Floors | 1580<br>4 | Plot area        | 526 | Property type    | Building           |  |
|                                        |           |                  |     | Condition        | Under Construction |  |
|                                        |           |                  |     | Bathrooms        | 5+                 |  |
|                                        |           |                  |     |                  |                    |  |