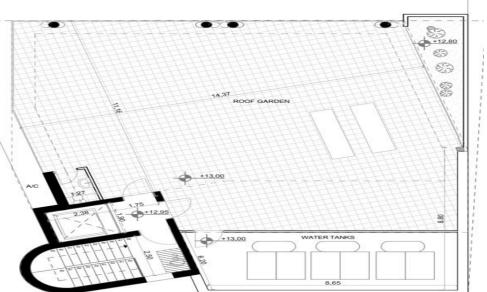

## 1580m<sup>2</sup> Building for Sale in Kato Polemidia, Limassol District

Reference ID: #SA36747Price details: €4,200,000 +VATCommercial building for sale in Kato Polemidia, Limassol Situated in a highly desirable and dynamic district, the building enjoys proximity to major city routes and public amenities. Its central positioning guarantees strong footfall and easy accessibility for clients and employees alike.Key Features:Total Building Size: 1,580 sqmWorkspace Area: 730 sq.mBasement Area: 428.75 sq.mParking spaces: 11Key Highlights:The property features expansive, open-plan floors (each 200 sqm) ready to be customized to suit a variety of business needs—be it retail, office, showroom, or a combination of uses.An accessible and beautifully designed roof ...

| Property Info                          |           | Plot / Area Info |     | Additional info  |                    |  |
|----------------------------------------|-----------|------------------|-----|------------------|--------------------|--|
|                                        |           |                  |     | Reference Number | SA36747            |  |
| Covered Area<br>Total Number of Floors | 1580<br>4 | Plot area        | 526 | Property type    | Building           |  |
|                                        |           |                  |     | Condition        | Under Construction |  |
|                                        |           |                  |     | Bathrooms        | 5+                 |  |
|                                        |           |                  |     |                  |                    |  |