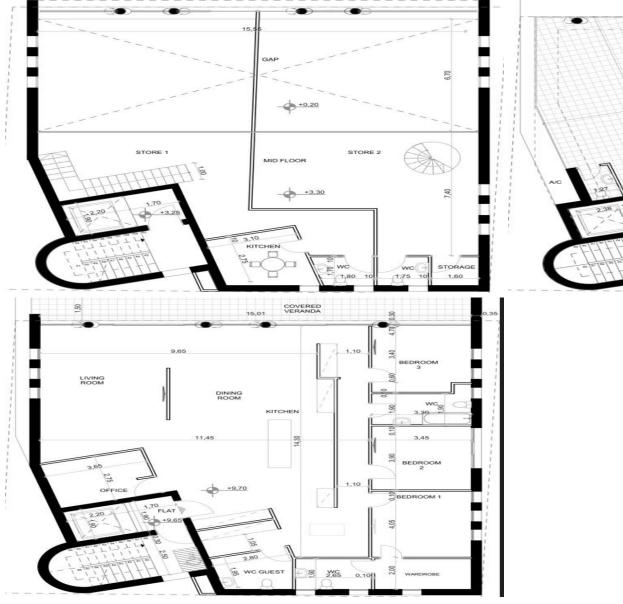

## 1580m<sup>2</sup> Building for Sale in Kato Polemidia, Limassol District

Reference ID: #SA36747Price details: €4,200,000 +VATCommercial building for sale in Kato Polemidia, Limassol Situated in a highly desirable and dynamic district, the building enjoys proximity to major city routes and public amenities. Its central positioning guarantees strong footfall and easy accessibility for clients and employees alike.Key Features:Total Building Size: 1,580 sqmWorkspace Area: 730 sq.mBasement Area: 428.75 sq.mParking spaces: 11Key Highlights:The property features expansive, open-plan floors (each 200 sqm) ready to be customized to suit a variety of business needs—be it retail, office, showroom, or a combination of uses.An accessible and beautifully designed roof ...

| Property Info                          |           | Plot / Area Info |     | Additional info  |                    |  |
|----------------------------------------|-----------|------------------|-----|------------------|--------------------|--|
|                                        |           |                  |     | Reference Number | SA36747            |  |
| Covered Area<br>Total Number of Floors | 1580<br>4 | Plot area        | 526 | Property type    | Building           |  |
|                                        |           |                  |     | Condition        | Under Construction |  |
|                                        |           |                  |     | Bathrooms        | 5+                 |  |
|                                        |           |                  |     |                  |                    |  |