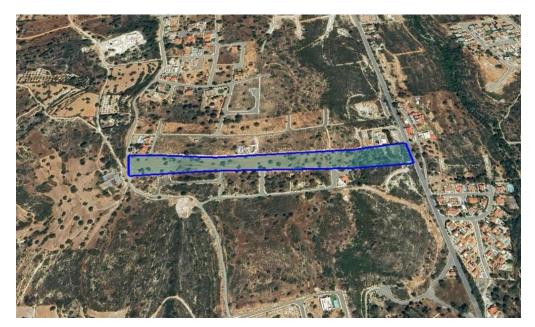

## 24,746m<sup>2</sup> Plot for Sale in Souni, Limassol District

Reference ID: #SA36740Price details: €1,850,000Discover an exceptional opportunity with those expansive 24,746 sqm plot of lands located in the newly developed area of Souni Zanakia. The immediate area comprises of residential developments as well as some undeveloped parcels of land. The asset falls within residential planning zone H6, with a building density coefficient of 20%, coverage density coefficient of 20%, in 2 floors and a maximum height of 8,3m. Covered with all necessary services and road access. PLUS V.A.T

| Property Info | Plot / Area Info |       | Additional info  |                |
|---------------|------------------|-------|------------------|----------------|
|               |                  |       | Reference Number | SA36740        |
|               | Plot area        | 24746 | Property type    | Land and Plots |
|               |                  |       | Condition        | Pre-Owned      |