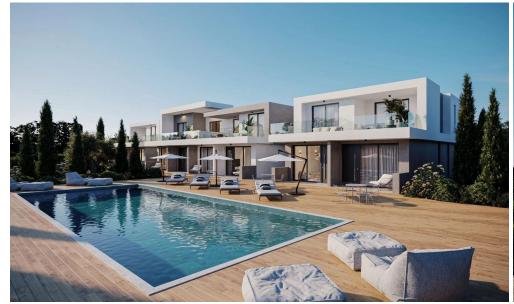

## 2 Bedroom Apartment for Sale in Chlorakas, Paphos District

Reference ID: #SA36737Price details: €350,000

+VATExclusive gated residential complex in the picturesque area of lower Chloraka, offering 10 one-

bedroom and 8 two bedroom apartments designed for modern comfort an d effort less Mediterranean living. Ideally positioned close to the sea, the to wn center, and Aspire Private School,

project provides both convenience and tranquility in one of Paphos' most s ought after locations. Surrounded by beautifully landscaped gardens, the de velopment features two communal swimming pools,

changingrooms, and outdoor showers, ensuring a resort-

like experience. Thoughtfully designed BBQ an...

Property Info Plot / Area Info

Covered Area **89** Floor Number **1** 

**Amenities** 

Location

**Location:** Chlorakas Region: **Paphos** 