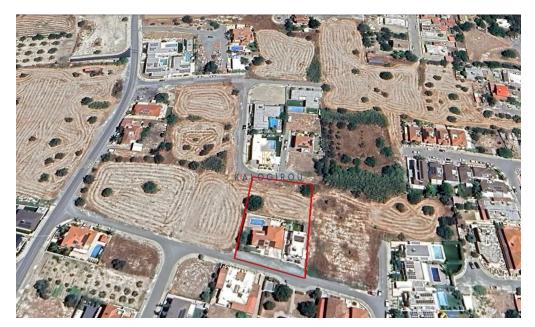

## 1,188m<sup>2</sup> Plot for Sale in Livadia Larnakas, Larnaca District

½ Share of Residential Land for sale in Livadia area, Larnaca. It is situated in a residential and quiet area in Livadia. Livadia provides all amenities including schools, supermarket, bank, pharmacy, bus service, shops etc. A short drive to the beach, the harbour and Larnaca Town. Easy access to Larnaca, Ayia Napa, Nicosia motorway.

Share of residential land in Larnaca, Livadia area. The  $\frac{1}{2}$  share of land corresponds to an area of 1.187,5 sqm. The property falls within K $\alpha$ 6 planning zone, with 90% density, 50% land coverage, with the ability to build a development up to 10 meters (2 floors).

It is worth mentioning that for the land there is a division agreement deposited in...

| Property Info | Plot / Area Info |      | Additional info  |                |
|---------------|------------------|------|------------------|----------------|
|               | Plot area        | 1188 | Reference Number | 52158          |
|               |                  |      | Property type    | Land and Plots |