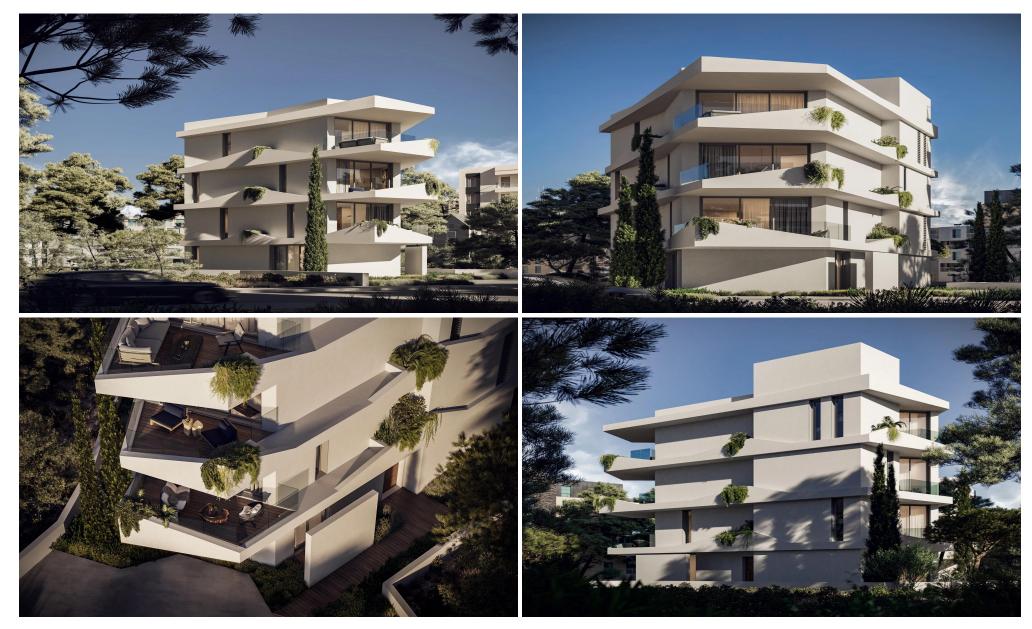

## 2 Bedroom Apartment for Sale in Kato Paphos

This spacious, designer two-bedroom apartment occupies an entire floor in a boutique four-unit building, offering privacy, comfort, and refined living.

Enjoy floor-to-ceiling windows, a private patio with Mediterranean views, custom kitchen with built-in sanitary ware, en suite bathrooms, underfloor heating, and concealed A/C — all thoughtfully designed for year-round comfort.

Located just a short walk from the city center, Tomb of the Kings, Kato Paphos, and Kings Avenue Mall, this home combines modern elegance with unbeatable convenience. Perfect for permanent living, holidays, or investment.