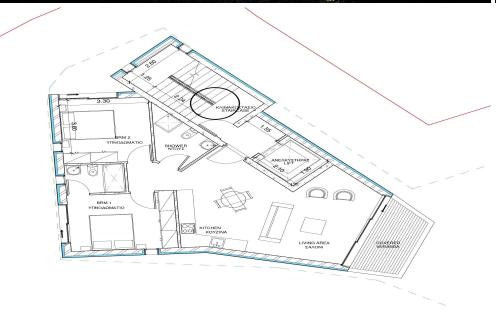

## 2 Bedroom Apartment for Sale in Kato Paphos

This spacious, designer two-bedroom apartment occupies an entire floor in a boutique four-unit building, offering privacy, comfort, and refined living.

Enjoy floor-to-ceiling windows, a private patio with Mediterranean views, custom kitchen with built-in sanitary ware, en suite bathrooms, underfloor heating, and concealed A/C — all thoughtfully designed for year-round comfort.

Located just a short walk from the city center, Tomb of the Kings, Kato Paphos, and Kings Avenue Mall, this home combines modern elegance with unbeatable convenience. Perfect for permanent living, holidays, or investment.

| Property Info            |                | Plot / Area Info |              | <b>Additional info</b> |                      |
|--------------------------|----------------|------------------|--------------|------------------------|----------------------|
| Covered Area             | 110            |                  | Covered, Yes | Reference Number       | 7279                 |
| Covered Veranda          | 20             |                  |              |                        |                      |
|                          | -              |                  |              | Property type          | Apartment            |
| Floor Number             | 1              | Parking          |              |                        | Under Construction   |
| Total Number of Floors 3 |                |                  |              | Condition              | Under Construction 1 |
| Total Namber of Floors 3 |                |                  |              | Bathrooms              |                      |
| Air Conditioning         | All rooms, Yes |                  |              | 23 301113              | _                    |