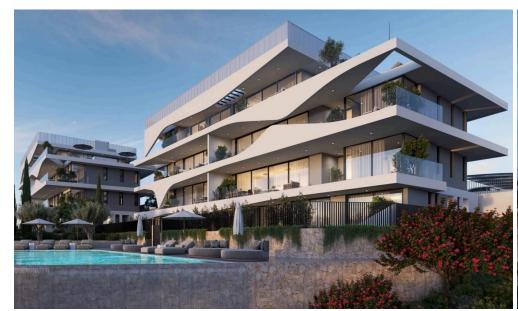

## 4 Bedroom Apartment for Sale in Agios Tychonas, Limassol District

A new development located in Agios Tychonas, Limassol. 5 min from St Raphael Marina and 15 min from the City center. Key Features

Underfloor heating
Cooling / Air conditioning provisions
Hot water solar panels
Wide panoramic windows
Smart-home ready solutions
Kids playground area
Communal pool with lighting with lounge zone adjacent to the pool
BBQ area

AVAILABILITY
Apartments 1st floor

Internal area 128 sq.m. Covered veranda 28 sq.m. Flower garden 23 sq.m.

Apartments 2nd floor

Internal area 128 sq.m. Covered veranda 28 sq.m. Flower garden 23 sq.m.

There are more apartme...