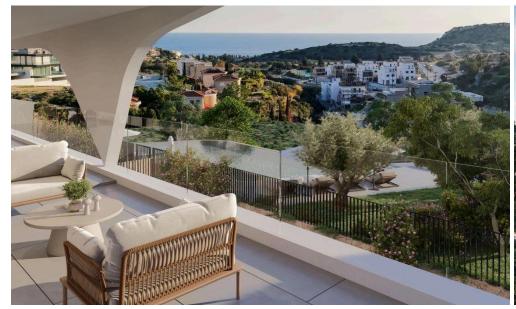

## 4 Bedroom Apartment for Sale in Agios Tychonas, Limassol District

A new development located in Agios Tychonas, Limassol. 5 min from St Raphael Marina and 15 min from the City center. Key Features

Underfloor heating
Cooling / Air conditioning provisions
Hot water solar panels
Wide panoramic windows
Smart-home ready solutions
Kids playground area
Communal pool with lighting with lounge zone adjacent to the pool
BBQ area

AVAILABILITY
Apartments 1st floor

Internal area 128 sq.m. Covered veranda 28 sq.m. Flower garden 23 sq.m.

Apartments 2nd floor

Internal area 128 sq.m. Covered veranda 28 sq.m. Flower garden 23 sq.m.

There are more apartme...