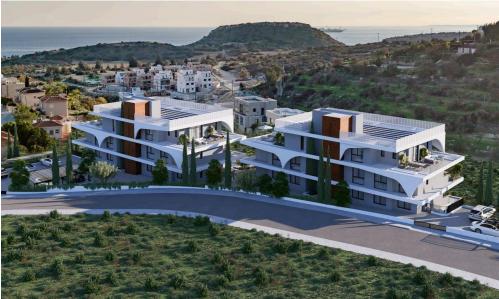

## 4 Bedroom Apartment for Sale in Agios Tychonas, Limassol District

A new development located in Agios Tychonas, Limassol. 5 min from St Raphael Marina and 15 min from the City center. Key Features

Underfloor heating
Cooling / Air conditioning provisions
Hot water solar panels
Wide panoramic windows
Smart-home ready solutions
Kids playground area
Communal pool with lighting with lounge zone adjacent to the pool
BBQ area