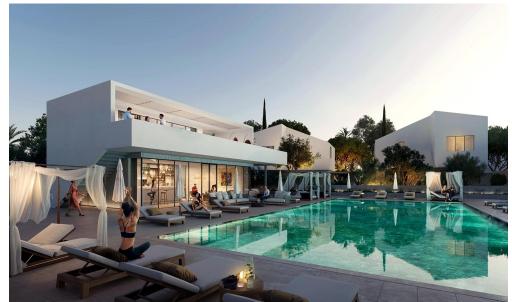

## 3 Bedroom House for Sale in Oroklini, Larnaca District

5 bedroom villa for sale in a new luxury complex in the area of Oroklini, Larnaca near the sea. The complex consists of 89 villas with four and five bedrooms. Each villa is equipped with a number of advantages, such as a photovoltaic system and underfloor heating. The whole complex is decorated in Scandinavian style. For the layout of each villa, criteria such as spaciousness, privacy, comfort and lighting were taken into account. The complex has a huge swimming pool, gym, Jacuzzi, playgrounds. It is worth noting the high-quality materials used in the construction and decoration, as well as the reliability of the developer of the project. This complex is the first of its kind in Larnaca. ...