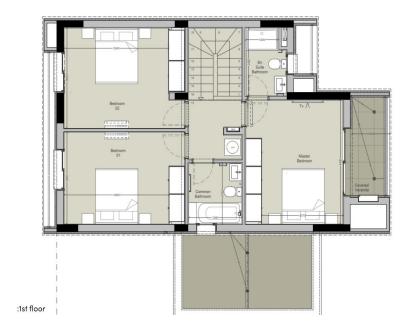

## 3 Bedroom House for Sale in Oroklini, Larnaca District

5 bedroom villa for sale in a new luxury complex in the area of Oroklini, Larnaca near the sea. The complex consists of 89 villas with four and five bedrooms. Each villa is equipped with a number of advantages, such as a photovoltaic system and underfloor heating. The whole complex is decorated in Scandinavian style. For the layout of each villa, criteria such as spaciousness, privacy, comfort and lighting were taken into account. The complex has a huge swimming pool, gym, Jacuzzi, playgrounds. It is worth noting the high-quality materials used in the construction and decoration, as well as the reliability of the developer of the project. This complex is the first of its kind in Larnaca. ...

| Property Info     |                | Plot / Area Info |              | Additional info  |                  |
|-------------------|----------------|------------------|--------------|------------------|------------------|
| Covered Area      | 172            | Parking          | Covered, Yes | Reference Number | 163685           |
| Furnishing        | Unfurnished    |                  |              | Property type    | House            |
| Energy Efficiency | A              |                  |              | Condition        | <b>Brand New</b> |
| Air Conditioning  | All rooms, Yes |                  |              | Bathrooms        | 3                |