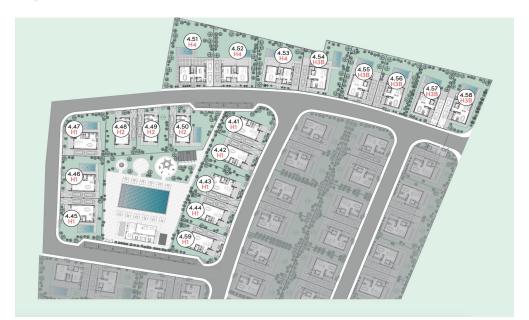

## 3 Bedroom House for Sale in Oroklini, Larnaca District

5 bedroom villa for sale in a new luxury complex in the area of Oroklini, Larnaca near the sea. The complex consists of 89 villas with four and five bedrooms. Each villa is equipped with a number of advantages, such as a photovoltaic system and underfloor heating. The whole complex is decorated in Scandinavian style. For the layout of each villa, criteria such as spaciousness, privacy, comfort and lighting were taken into account. The complex has a huge swimming pool, gym, Jacuzzi, playgrounds. It is worth noting the high-quality materials used in the construction and decoration, as well as the reliability of the developer of the project. This complex is the first of its kind in Larnaca. ...