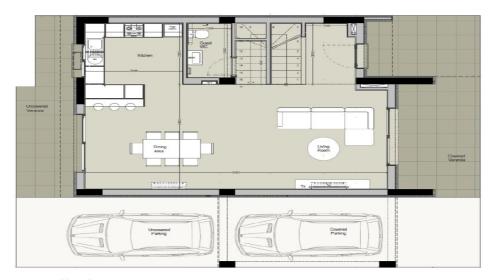

## 3 Bedroom House for Sale in Oroklini, Larnaca District

5 bedroom villa for sale in a new luxury complex in the area of Oroklini, Larnaca near the sea. The complex consists of 89 villas with four and five bedrooms. Each villa is equipped with a number of advantages, such as a photovoltaic system and underfloor heating. The whole complex is decorated in Scandinavian style. For the layout of each villa, criteria such as spaciousness, privacy, comfort and lighting were taken into account. The complex has a huge swimming pool, gym, Jacuzzi, playgrounds. It is worth noting the high-quality materials used in the construction and decoration, as well as the reliability of the developer of the project. This complex is the first of its kind in Larnaca. ...

| Property Info     |                | Plot / Area Info |              | Additional info  |                  |
|-------------------|----------------|------------------|--------------|------------------|------------------|
| Covered Area      | 172            | Parking          | Covered, Yes | Reference Number | 163685           |
| Furnishing        | Unfurnished    |                  |              | Property type    | House            |
| Energy Efficiency | A              |                  |              | Condition        | <b>Brand New</b> |
| Air Conditioning  | All rooms, Yes |                  |              | Bathrooms        | 3                |