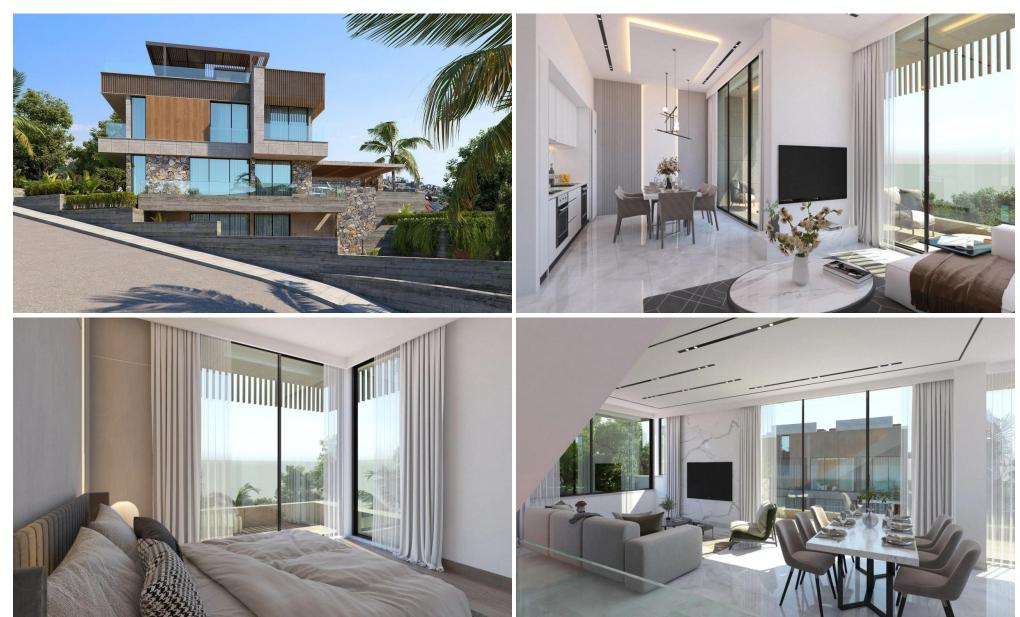

## 4 Bedroom House for Sale in Agios Tychonas, Limassol District

Villa for sale in a new complex in the area of Agios Tychonas. All villas in the complex are made of high quality materials, have a modern design and high-quality finishes. The villas have underfloor heating, a VRF system from Mitsubishi or VRV from Daikin, and parking for 2 cars. The villa offers covered and outdoor verandas, a garden with a seating area and a swimming pool.