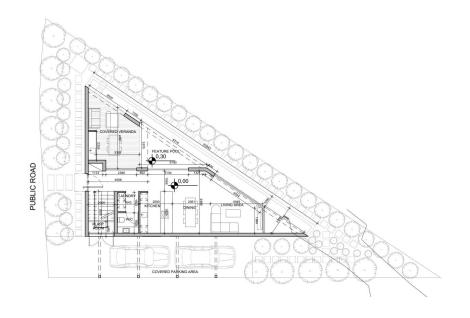

## 3 Bedroom House for Sale in Tombs Of the Kings, Paphos District

Luxury three-bedroom villa for sale, located in the prestigious Tomb of the Kings area. Featuring iconic triangular architecture and first-class technical features, this villa is changing the way we think about modern coastal life. Just a short walk from first-class amenities including shops, fine dining, private schools and the famous Venus Beach, Triangle House Hotel organically combines convenience and elegance. On the ground floor there is a spacious living and dining area, a stylish and modern kitchen, a guest bathroom and a separate utility room. A distinctive feature is the stunning swimming pool, which gracefully extends from the covered veranda to the living area, creating harmon...