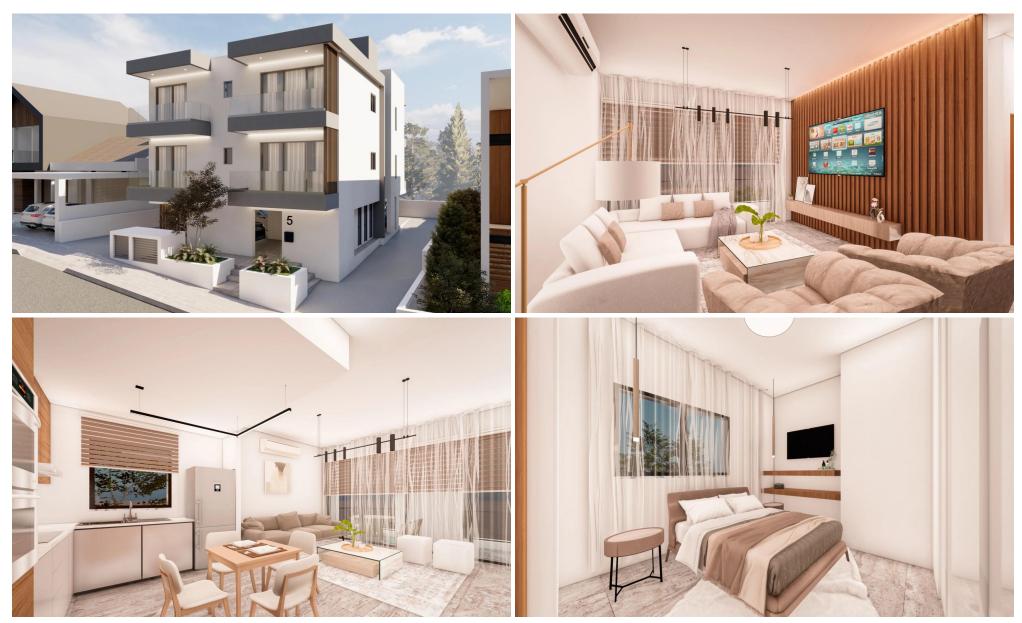

## 1 Bedroom Apartment for Sale in Mesogi, Paphos District

A modern 1 bedroom apartment for sale in one of the fastest growing areas of Paphos, Mesogi, ideal for both residential and long-term rental. The modern and thoughtful layout of the apartment creates a sense of spaciousness and comfort, allowing you to maximize the use of space. Equipment and cupboards are installed in the kitchen and bathrooms. One of the key advantages of this apartment is its high energy efficiency class A+, which significantly reduces utility costs. The project provides for the preparation for the installation of an air conditioner and an S/P system. For the convenience of residents, the house has an elevator, as well as a separate storage room. Each apartment has its o...