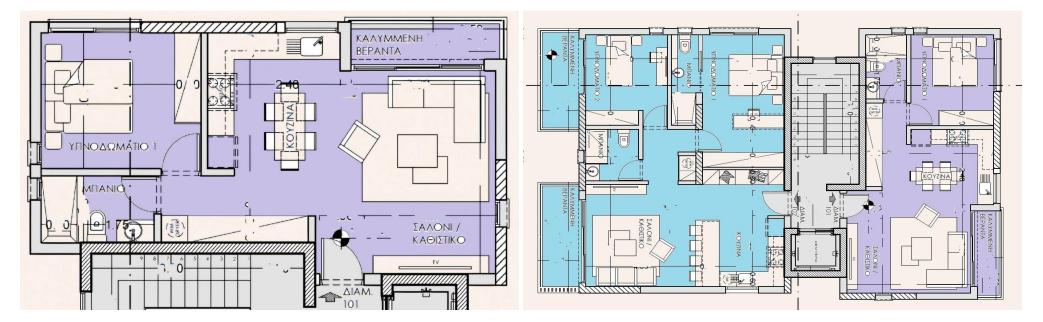

## 1 Bedroom Apartment for Sale in Mesogi, Paphos District

A modern 1 bedroom apartment for sale in one of the fastest growing areas of Paphos, Mesogi, ideal for both residential and long-term rental. The modern and thoughtful layout of the apartment creates a sense of spaciousness and comfort, allowing you to maximize the use of space. Equipment and cupboards are installed in the kitchen and bathrooms. One of the key advantages of this apartment is its high energy efficiency class A+, which significantly reduces utility costs. The project provides for the preparation for the installation of an air conditioner and an S/P system. For the convenience of residents, the house has an elevator, as well as a separate storage room. Each apartment has its o...

| Property Info     |                | Plot / Area Info |              | Additional info  |                  |
|-------------------|----------------|------------------|--------------|------------------|------------------|
| Covered Area      | 59             |                  |              | Reference Number | 163679           |
| Furnishing        | Unfurnished    | Parking          | Covered, Yes | Property type    | <b>Apartment</b> |
| Energy Efficiency | Α              |                  | Covered, 1es | Condition        | <b>Brand New</b> |
| Air Conditioning  | All rooms, Yes |                  |              | Bathrooms        | 1                |