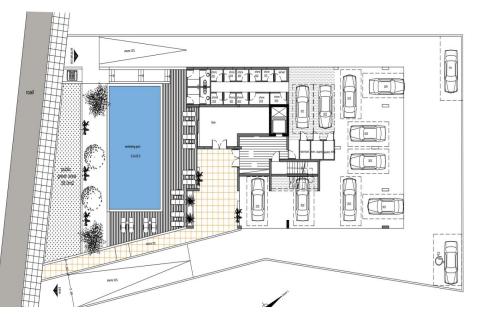

## **2 Bedroom Apartment for Sale in Paphos - Universal**

Apartments for sale in a new complex in the Universal area, Paphos. It offers an exceptional location and a modern signature design focused on luxurious, modern, open-plan living. The complex consists of 7 two-bedroom apartments, 1 one-bedroom apartment and 2 three-bedroom apartments ranging from 55 to 104 m2, spread over three floors. Luxury amenities include smart technology, video intercom, sea views, covered parking, storage room and communal pool. Each apartment has a unique modern layout, harmoniously combining space and natural lighting, which ensures a relaxed sophistication of life. Get a chance to become the owner of these exclusive apartments and improve your lifestyle.