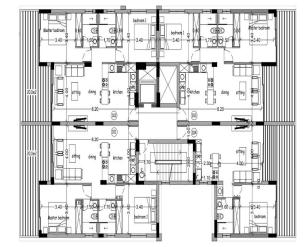

#### 1 Bedroom/ 1 Bathroom Covered Parking

| Kitchen & Dining | 4.00x2.30 |
|------------------|-----------|
| Bathroom         | 2.40x1.60 |
| Balcony          | 7.50x3.10 |

5.00 n

## 100.00 m² Flat 201 Living 80.00 m² Flat 202 Veranda 20.00 m² Flat 202

Second Floor

2 Bedrooms/ 2 Bathrooms Covered Parking

| Master Bedroom   | 3.40x4.00 |
|------------------|-----------|
| En-suite         | 2.40x1.50 |
| Bedroom 1        | 3.40x4.00 |
| Living           | 4.00x3.75 |
| Kitchen & Dining | 4.00x4.45 |
| Guest Bathroom   | 2.40x1.70 |
| Balcony          | 7.50x3.10 |

| Master Bedroom   | 3.40x4.25             |
|------------------|-----------------------|
| • En-suite       | 2.40x1.50             |
| Bedroom 1        | 4.00x3.35             |
| Bedroom 2        | 3.85x3.20             |
| Living           | 4.00x4.00             |
| Kitchen & Dining | 4.00x4.20             |
| Guest Bathroom   | 2.40x1.70             |
| Balcony          | 1.95x4.00 - 7.60x2.40 |