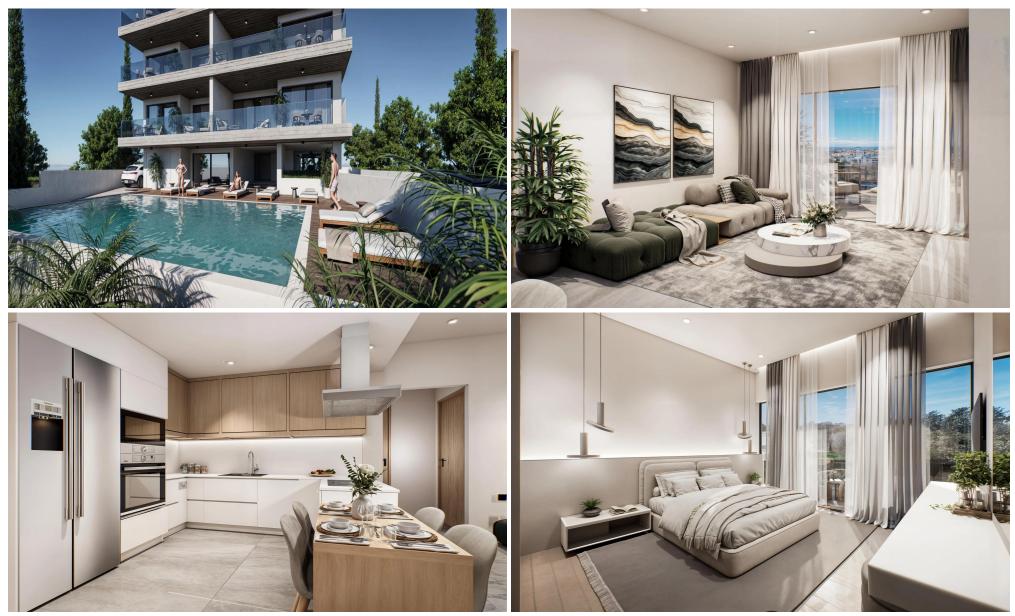

## **2 Bedroom Apartment for Sale in Paphos - Universal**

Apartments for sale in a new complex in the Universal area, Paphos. It offers an exceptional location and a modern signature design focused on luxurious, modern, open-plan living. The complex consists of 7 two-bedroom apartments, 1 one-bedroom apartment and 2 three-bedroom apartments ranging from 55 to 104 m2, spread over three floors. Luxury amenities include smart technology, video intercom, sea views, covered parking, storage room and communal pool. Each apartment has a unique modern layout, harmoniously combining space and natural lighting, which ensures a relaxed sophistication of life. Get a chance to become the owner of these exclusive apartments and improve your lifestyle.