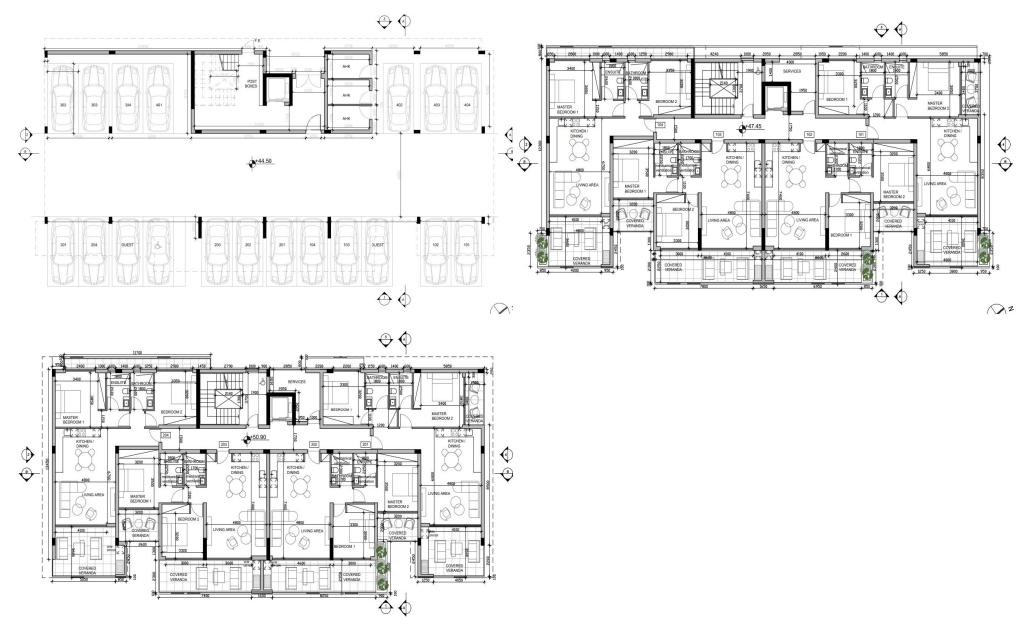

## 2 Bedroom Apartment for Sale in Geroskipou, Paphos District

Apartments for sale in a new exclusive project in the Geroskipou area, Paphos. Designed by a renowned developer, this complex offers high-quality living spaces and premium amenities. Modern apartments feature high ceilings, premium finishes, VRV cooling systems and underfloor heating. The building is constructed of high-quality materials, including marble or Italian ceramic flooring, and is equipped with fire-resistant doors and electric gates with the possibility of installing charging stations for electric vehicles. Each apartment includes a private parking space and a storage room. Residents can take advantage of exceptional shared facilities such as a large swimming pool, landscaped g...

| Property Info     |                | Plot / Area Info |              | Additional info  |                  |
|-------------------|----------------|------------------|--------------|------------------|------------------|
| Covered Area      | 121            |                  |              | Reference Number | 159773           |
| Furnishing        | Unfurnished    | Parking          | Covered, Yes | Property type    | <b>Apartment</b> |
| Energy Efficiency | Α              | Parking          | Covered, res | Condition        | <b>Brand New</b> |
| Air Conditioning  | All rooms, Yes |                  |              | Bathrooms        | 2                |