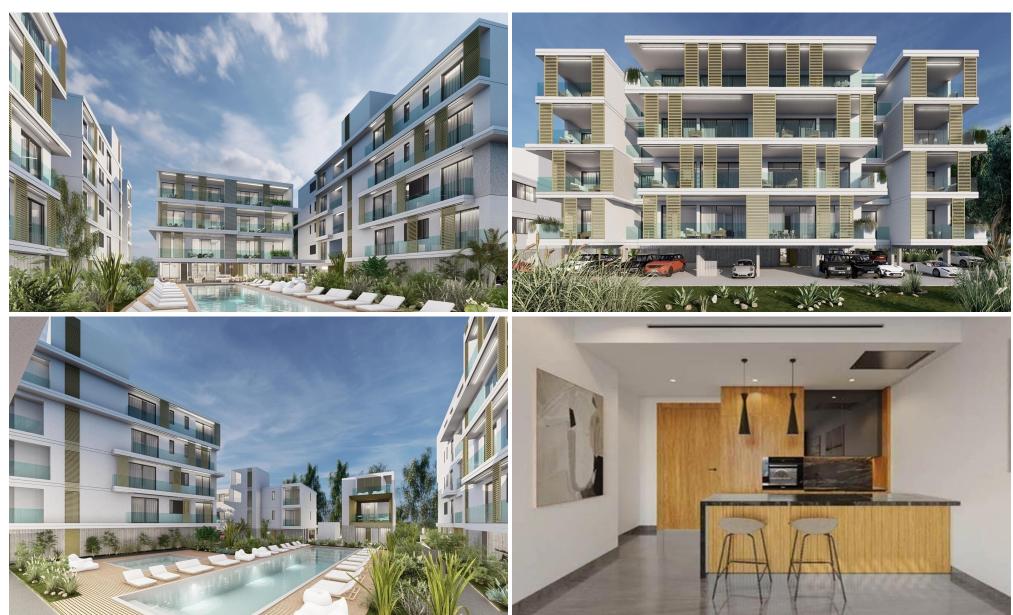

## 2 Bedroom Apartment for Sale in Geroskipou, Paphos District

Apartments for sale in a new exclusive project in the Geroskipou area, Paphos. Designed by a renowned developer, this complex offers high-quality living spaces and premium amenities. Modern apartments feature high ceilings, premium finishes, VRV cooling systems and underfloor heating. The building is constructed of high-quality materials, including marble or Italian ceramic flooring, and is equipped with fire-resistant doors and electric gates with the possibility of installing charging stations for electric vehicles. Each apartment includes a private parking space and a storage room. Residents can take advantage of exceptional shared facilities such as a large swimming pool, landscaped g...