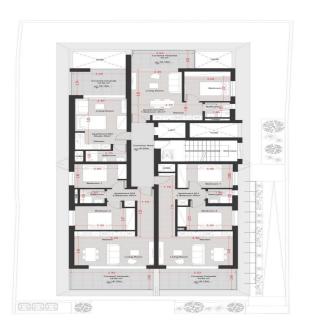

## **Studio Apartment for Sale in Limassol - Agia Zoni**

Studio for sale in Agia Zoni, Limassol. This stylish new project consists of 14 carefully designed apartments, including 2 studios, 2 single, 8 double and 2 triple apartments. Among them are three premium penthouses — two with 2 bedrooms and one with 3 bedrooms. Each apartment has a modern interior, natural lighting and private parking spaces for residents. The residential complex, located between Gladstonos Street and Makariou Avenue, provides easy access to shopping areas, schools, cafes and main transport routes, making daily life convenient and developed. An attractive choice for both homeowners and investors. The complex is 5 minutes from Makariou Avenue (shopping, commercial street),...