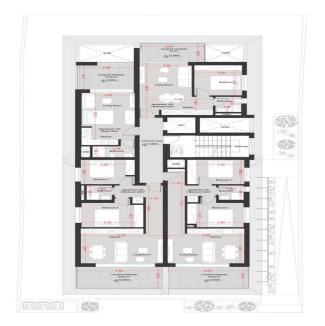

## **Studio Apartment for Sale in Limassol - Agia Zoni**

Studio for sale in Agia Zoni, Limassol. This stylish new project consists of 14 carefully designed apartments, including 2 studios, 2 single, 8 double and 2 triple apartments. Among them are three premium penthouses — two with 2 bedrooms and one with 3 bedrooms. Each apartment has a modern interior, natural lighting and private parking spaces for residents. The residential complex, located between Gladstonos Street and Makariou Avenue, provides easy access to shopping areas, schools, cafes and main transport routes, making daily life convenient and developed. An attractive choice for both homeowners and investors. The complex is 5 minutes from Makariou Avenue (shopping, commercial street),...