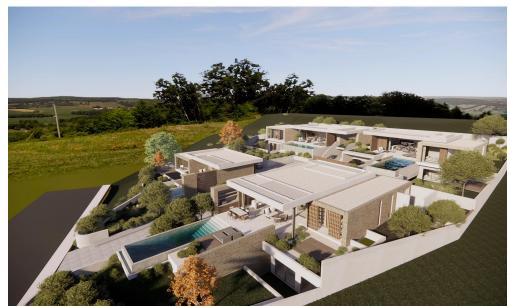

This is an exclusive enclave of luxury villas perched above Paphos's iconic Sea Caves. Just a ten-minute stroll from the dramatic Edro III shipwreck, Oniro By The Sea and the natural sea caves – and only a short drive to the UNESCO-protected Akamas Nature Reserve – this development perfectly blends secluded tranquility with easy access to schools and amenities.

Each villa is tailored for the discerning client, with a seamless indoor-outdoor flow, generous terraces, private gardens and panoramic sea views. Premium specifications – fr...

| Property Info          |                                               | Plot / Area Info |                   | Additional info  |                           |  |
|------------------------|-----------------------------------------------|------------------|-------------------|------------------|---------------------------|--|
| Covered Area           | 231                                           |                  |                   | Reference Number | 7098                      |  |
| Covered Veranda        | 41                                            | Plot area        | 670               | Property type    | House                     |  |
| Total Number of Floors | 2                                             | Pool             | Yes               | Condition        | <b>Under Construction</b> |  |
| Heating                | Underfloor Heating, Yes                       |                  |                   | Bathrooms        | 4                         |  |
| Amenities Location     |                                               |                  |                   |                  |                           |  |
| Location               | Location: Pegeia                              |                  | gion: <b>Paph</b> | 05               |                           |  |
| Coordinate             | Coordinates: 34.87420746294 / 32.349489929108 |                  |                   |                  |                           |  |