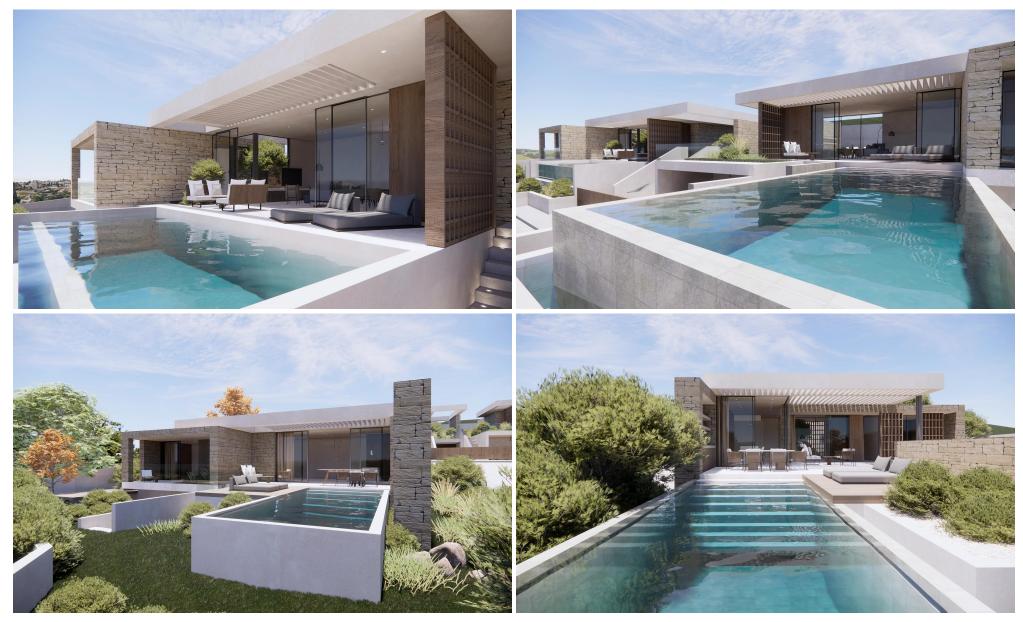

### 4 Bedroom House for Sale in Pegeia, Paphos District

A four-bedroom, two-storey villa N $_2$  with a private swimming pool, offering an internal area of 190 m<sup>2</sup>, is situated on a 670 m<sup>2</sup> plot.

Each villa is tailored for the discerning client, with a seamless indoor-outdoor flow, generous terraces, private gardens and panoramic sea views. Premium specifications – fr...

| Property Info          |                                               | Plot / Area Info |                   | Additional info  |                           |  |
|------------------------|-----------------------------------------------|------------------|-------------------|------------------|---------------------------|--|
| Covered Area           | 231                                           |                  |                   | Reference Number | 7098                      |  |
| Covered Veranda        | 41                                            | Plot area        | 670               | Property type    | House                     |  |
| Total Number of Floors | 2                                             | Pool             | Yes               | Condition        | <b>Under Construction</b> |  |
| Heating                | Underfloor Heating, Yes                       |                  |                   | Bathrooms        | 4                         |  |
| Amenities Location     |                                               |                  |                   |                  |                           |  |
| Location               | Location: Pegeia                              |                  | gion: <b>Paph</b> | 05               |                           |  |
| Coordinate             | Coordinates: 34.87420746294 / 32.349489929108 |                  |                   |                  |                           |  |