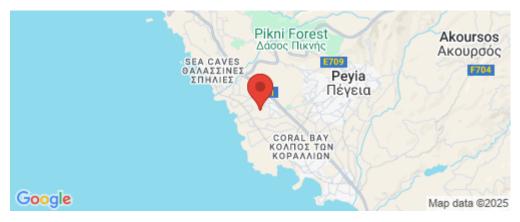

Each villa is tailored for the discerning client, with a seamless indoor-outdoor flow, generous terraces, private gardens and panoramic sea views. Premium specifications – fr...

| Property Info          |                                               | Plot / Area Info |                   | Additional info  |                           |  |
|------------------------|-----------------------------------------------|------------------|-------------------|------------------|---------------------------|--|
| Covered Area           | 231                                           |                  |                   | Reference Number | 7098                      |  |
| Covered Veranda        | 41                                            | Plot area        | 670               | Property type    | House                     |  |
| Total Number of Floors | 2                                             | Pool             | Yes               | Condition        | <b>Under Construction</b> |  |
| Heating                | Underfloor Heating, Yes                       |                  |                   | Bathrooms        | 4                         |  |
| Amenities Location     |                                               |                  |                   |                  |                           |  |
| Location               | Location: Pegeia                              |                  | gion: <b>Paph</b> | 05               |                           |  |
| Coordinate             | Coordinates: 34.87420746294 / 32.349489929108 |                  |                   |                  |                           |  |