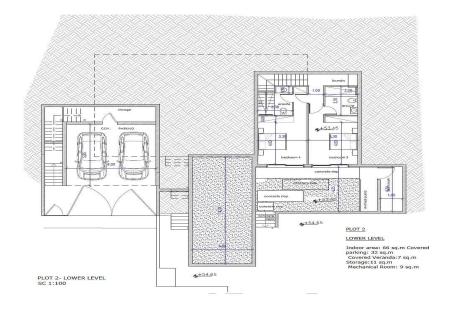

### 4 Bedroom House for Sale in Pegeia, Paphos District

A four-bedroom, two-storey villa N $_2$  with a private swimming pool, offering an internal area of 190 m<sup>2</sup>, is situated on a 670 m<sup>2</sup> plot.

Each villa is tailored for the discerning client, with a seamless indoor-outdoor flow, generous terraces, private gardens and panoramic sea views. Premium specifications – fr...

| Property Info          |                                               | Plot / Area Info |                   | Additional info  |                           |  |
|------------------------|-----------------------------------------------|------------------|-------------------|------------------|---------------------------|--|
| Covered Area           | 231                                           |                  |                   | Reference Number | 7098                      |  |
| Covered Veranda        | 41                                            | Plot area        | 670               | Property type    | House                     |  |
| Total Number of Floors | 2                                             | Pool             | Yes               | Condition        | <b>Under Construction</b> |  |
| Heating                | Underfloor Heating, Yes                       |                  |                   | Bathrooms        | 4                         |  |
| Amenities Location     |                                               |                  |                   |                  |                           |  |
| Location               | Location: Pegeia                              |                  | gion: <b>Paph</b> | 05               |                           |  |
| Coordinate             | Coordinates: 34.87420746294 / 32.349489929108 |                  |                   |                  |                           |  |