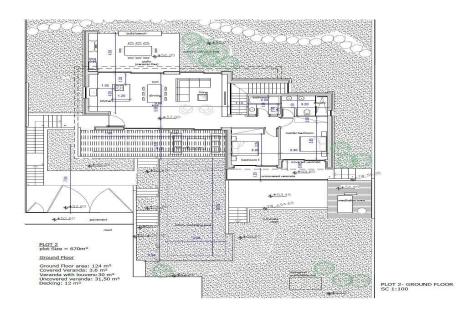

### 4 Bedroom House for Sale in Pegeia, Paphos District

A four-bedroom, two-storey villa N $_2$  with a private swimming pool, offering an internal area of 190 m<sup>2</sup>, is situated on a 670 m<sup>2</sup> plot.

Each villa is tailored for the discerning client, with a seamless indoor-outdoor flow, generous terraces, private gardens and panoramic sea views. Premium specifications – fr...

| Property Info          |                                               | Plot / Area Info |                   | Additional info  |                           |  |
|------------------------|-----------------------------------------------|------------------|-------------------|------------------|---------------------------|--|
| Covered Area           | 231                                           |                  |                   | Reference Number | 7098                      |  |
| Covered Veranda        | 41                                            | Plot area        | 670               | Property type    | House                     |  |
| Total Number of Floors | 2                                             | Pool             | Yes               | Condition        | <b>Under Construction</b> |  |
| Heating                | Underfloor Heating, Yes                       |                  |                   | Bathrooms        | 4                         |  |
| Amenities Location     |                                               |                  |                   |                  |                           |  |
| Location               | Location: Pegeia                              |                  | gion: <b>Paph</b> | 05               |                           |  |
| Coordinate             | Coordinates: 34.87420746294 / 32.349489929108 |                  |                   |                  |                           |  |