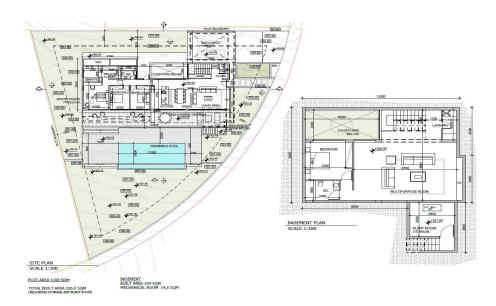

Highlights include a priva...

| Property Info                                                                             |                            |                                                | Plot / Area Info  |             | Additional info                                        |                                |
|-------------------------------------------------------------------------------------------|----------------------------|------------------------------------------------|-------------------|-------------|--------------------------------------------------------|--------------------------------|
| Covered Area<br>Covered Veranda<br>Total Number of Floors<br>Energy Efficiency<br>Heating |                            | 255<br>57<br>1<br>A<br>Underfloor Heating, Yes | Plot area<br>Pool | 1108<br>Yes | Reference Number<br>Property type<br>Bathrooms<br>View | 7137<br>House<br>3<br>Sea view |
| Amenities                                                                                 | Location<br>Location: Tala |                                                | Region: <b>F</b>  | Paphos      |                                                        |                                |