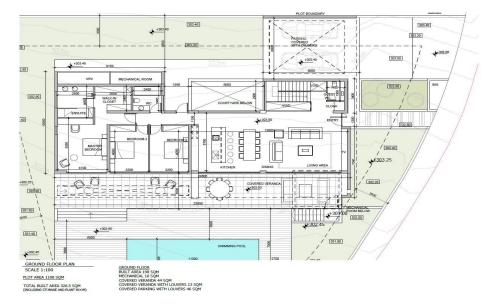

### 4 Bedroom House for Sale in Tala, Paphos District

This is a prestigious new luxury villa development, located in the heart of Tala on a prime 1,108 m<sup>2</sup> plot. Designed for discerning buyers seeking refined living, it offers unparalleled privacy, expansive outdoor spaces, and panoramic views of Paphos, the surrounding landscape, and the sea.

Highlights include a priva...

| Property Info                                                                             |                            |                                                | Plot / Area Info  |             | Additional info                                        |                                |
|-------------------------------------------------------------------------------------------|----------------------------|------------------------------------------------|-------------------|-------------|--------------------------------------------------------|--------------------------------|
| Covered Area<br>Covered Veranda<br>Total Number of Floors<br>Energy Efficiency<br>Heating |                            | 255<br>57<br>1<br>A<br>Underfloor Heating, Yes | Plot area<br>Pool | 1108<br>Yes | Reference Number<br>Property type<br>Bathrooms<br>View | 7137<br>House<br>3<br>Sea view |
| Amenities                                                                                 | Location<br>Location: Tala |                                                | Region: <b>F</b>  | Paphos      |                                                        |                                |