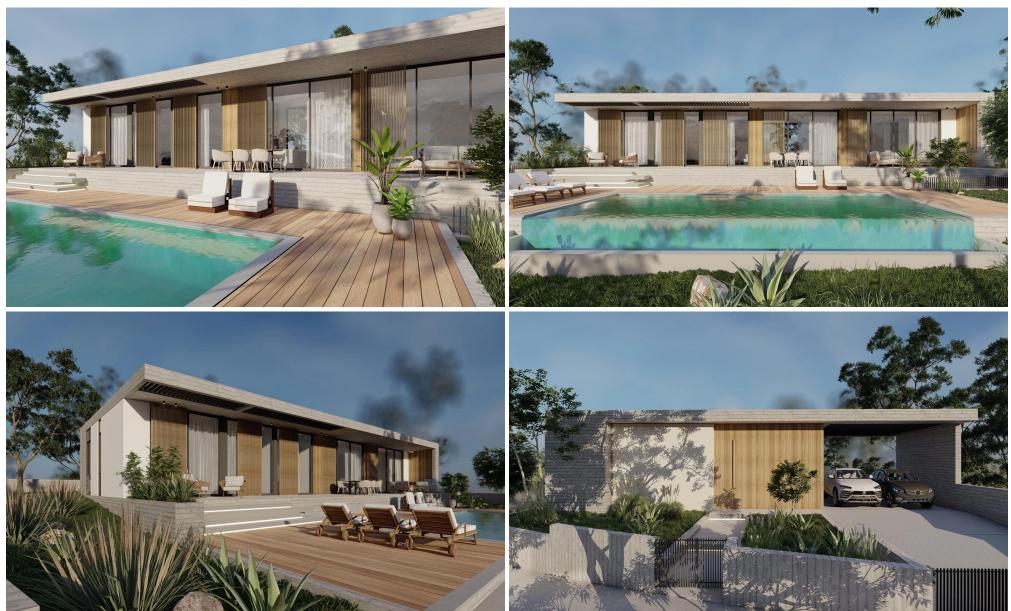

### 4 Bedroom House for Sale in Tala, Paphos District

This is a prestigious new luxury villa development, located in the heart of Tala on a prime 1,108 m<sup>2</sup> plot. Designed for discerning buyers seeking refined living, it offers unparalleled privacy, expansive outdoor spaces, and panoramic views of Paphos, the surrounding landscape, and the sea.

This exclusive residence combines timeless architectural design with impeccable finishes, creating the perfect sanctuary for modern living. Every detail has been carefully considered to deliver a high-end lifestyle experience in one of Cyprus's most desirable locations, making this luxury villa a true statement of elegance, comfort, and quality craftsmanship.