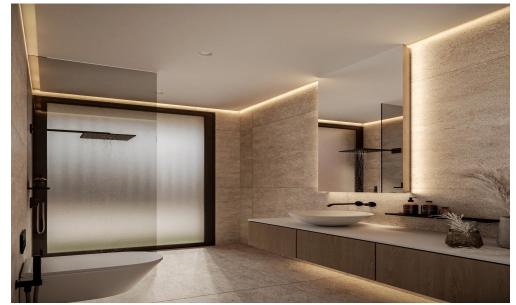

## Key features include:

- Two spacious levels of refined living
- Private swimming pool with sea and hillsid...

| Property Info          |                         | Plot / Area Info |                       | Additional info   |                     |
|------------------------|-------------------------|------------------|-----------------------|-------------------|---------------------|
| Covered Area           | 266                     |                  |                       | Reference Number  | 7298                |
| Covered Veranda        | 91                      |                  |                       |                   |                     |
| Uncovered Veranda      | 72                      | Plot area        | 1088                  | Property type     | House               |
| Total Number of Floors | 2                       | Pool             | Yes<br>Uncovered, Yes | Condition         | Under Construction  |
| Heating                | Underfloor Heating, Yes | Parking          |                       | Bathrooms<br>View | 2<br>Mountains view |
| Air Conditioning       | All rooms, Yes          |                  |                       |                   |                     |