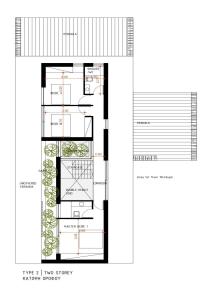

## Key features include:

- Two spacious levels of refined living
- Private swimming pool with sea and hillsid...

| Property Info          |                         | Plot / Area Info |                       | Additional info   |                     |
|------------------------|-------------------------|------------------|-----------------------|-------------------|---------------------|
| Covered Area           | 266                     |                  |                       | Reference Number  | 7298                |
| Covered Veranda        | 91                      |                  |                       |                   |                     |
| Uncovered Veranda      | 72                      | Plot area        | 1088                  | Property type     | House               |
| Total Number of Floors | 2                       | Pool             | Yes<br>Uncovered, Yes | Condition         | Under Construction  |
| Heating                | Underfloor Heating, Yes | Parking          |                       | Bathrooms<br>View | 2<br>Mountains view |
| Air Conditioning       | All rooms, Yes          |                  |                       |                   |                     |