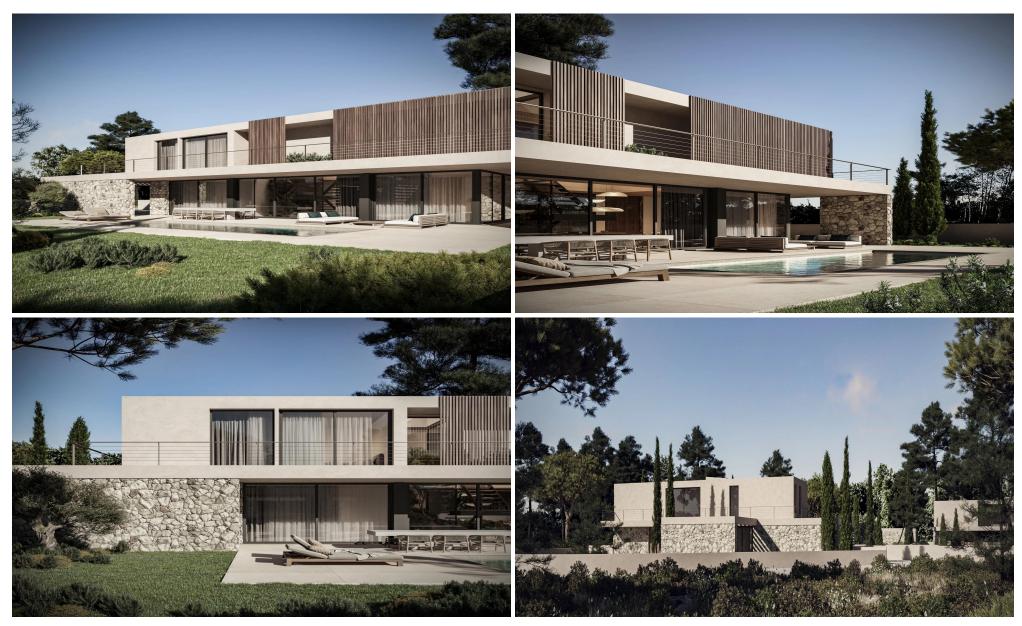

## 3 Bedroom House for Sale in Pegeia, Paphos District

Set on the scenic hilltop of Peyia in Paphos, this two-story luxury villa offers panoramic views of the Mediterranean Sea and rolling hills, just minutes from the renowned Coral Bay and the untouched beauty of the Akamas Peninsula.

Thoughtfully designed to blend modern architecture with its natural surroundings, this villa delivers a seamless indoor-outdoor living experience. From cozy local taverns and beachside cafés to top-rated beaches like Lara Bay, everything is within easy reach—yet you'll feel a world apart in your private sanctuary.

## Key features include:

- Two spacious levels of refined living
- Private swimming pool with sea and hillsid...

| Property Info          |                         | Plot / Area Info |                       | Additional info   |                     |
|------------------------|-------------------------|------------------|-----------------------|-------------------|---------------------|
| Covered Area           | 266                     |                  |                       | Reference Number  | 7298                |
| Covered Veranda        | 91                      |                  |                       |                   |                     |
| Uncovered Veranda      | 72                      | Plot area        | 1088                  | Property type     | House               |
| Total Number of Floors | 2                       | Pool             | Yes<br>Uncovered, Yes | Condition         | Under Construction  |
| Heating                | Underfloor Heating, Yes | Parking          |                       | Bathrooms<br>View | 2<br>Mountains view |
| Air Conditioning       | All rooms, Yes          |                  |                       |                   |                     |