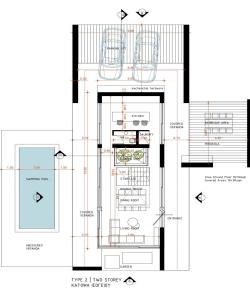

## Key features include:

- Two spacious levels of refined living
- Private swimming pool with sea and hillsid...

| Property Info          |                         | Plot / Area Info |                       | Additional info   |                     |
|------------------------|-------------------------|------------------|-----------------------|-------------------|---------------------|
| Covered Area           | 266                     |                  |                       | Reference Number  | 7298                |
| Covered Veranda        | 91                      |                  |                       |                   |                     |
| Uncovered Veranda      | 72                      | Plot area        | 1088                  | Property type     | House               |
| Total Number of Floors | 2                       | Pool             | Yes<br>Uncovered, Yes | Condition         | Under Construction  |
| Heating                | Underfloor Heating, Yes | Parking          |                       | Bathrooms<br>View | 2<br>Mountains view |
| Air Conditioning       | All rooms, Yes          |                  |                       |                   |                     |