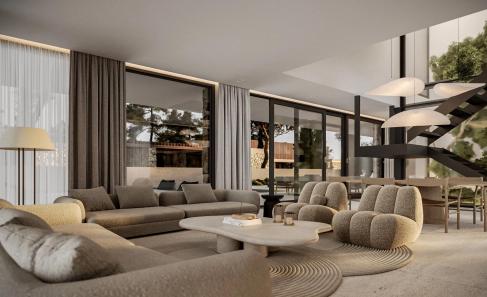

Thoughtfully designed to blend modern architecture with its natural surroundings, this villa delivers a seamless indoor-outdoor living experience. From cozy local taverns and beachside cafés to top-rated beaches like Lara Bay, everything is within easy reach—yet you'll feel a world apart in your private sanctuary.

## Key features include:

- Two spacious levels of refined living
- Private swimming pool with sea and hillsid...

| Property Info          |                         | Plot / Area Info |                       | Additional info   |                     |
|------------------------|-------------------------|------------------|-----------------------|-------------------|---------------------|
| Covered Area           | 266                     |                  |                       | Reference Number  | 7298                |
| Covered Veranda        | 91                      |                  |                       |                   |                     |
| Uncovered Veranda      | 72                      | Plot area        | 1088                  | Property type     | House               |
| Total Number of Floors | 2                       | Pool             | Yes<br>Uncovered, Yes | Condition         | Under Construction  |
| Heating                | Underfloor Heating, Yes | Parking          |                       | Bathrooms<br>View | 2<br>Mountains view |
| Air Conditioning       | All rooms, Yes          |                  |                       |                   |                     |