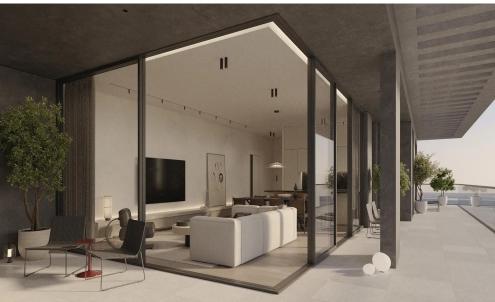

## 2 Bedroom Apartment for Sale in Potamos Germasogeias, Limassol District

Two-bedroom apartment 02, with an internal area of 85 m<sup>2</sup>, is located on the first floor of a four-storey building.

Discover unparalleled elegance at this project, where chic, contemporary, and minimalist styles converge.

Located in Limassol's vibrant tourist hub, just 1 km from Dasoudi Beach, this A-rated, eco-friendly building features 14 apartments across 4 floors, 3 two bedroom apartments and 1 one bedroom apartment in each floor, and 2 three bedroom penthouses on the fourth floor. Enjoy open floor plans, spacious verandas, and exclusive rooftop gardens with private pools.