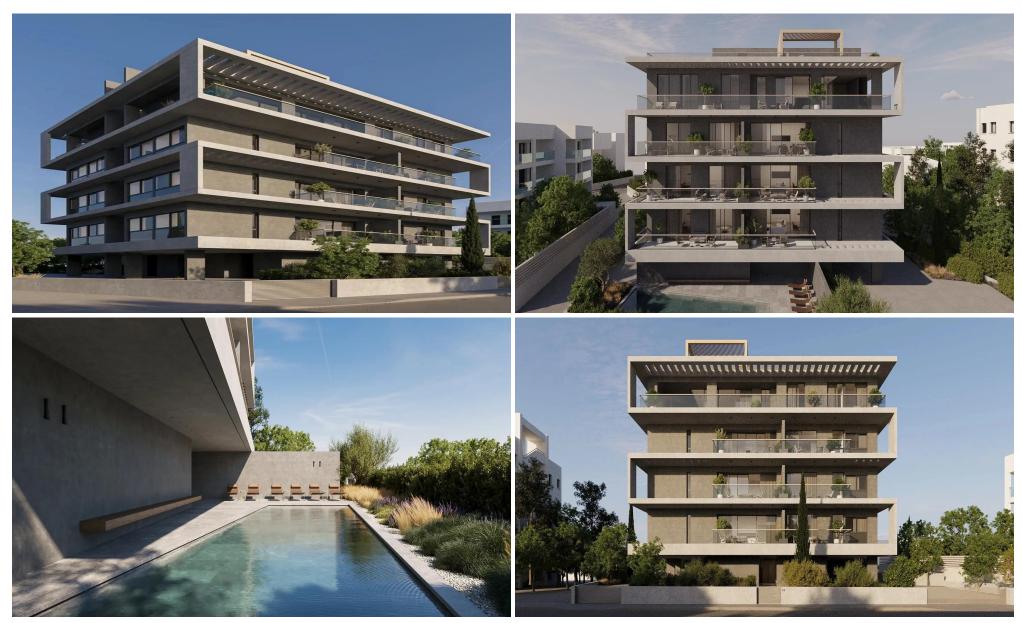

## 2 Bedroom Apartment for Sale in Potamos Germasogeias, Limassol District

Two-bedroom apartment 02, with an internal area of 85 m<sup>2</sup>, is located on the first floor of a four-storey building.

Discover unparalleled elegance at this project, where chic, contemporary, and minimalist styles converge.

Located in Limassol's vibrant tourist hub, just 1 km from Dasoudi Beach, this A-rated, eco-friendly building features 14 apartments across 4 floors, 3 two bedroom apartments and 1 one bedroom apartment in each floor, and 2 three bedroom penthouses on the fourth floor. Enjoy open floor plans, spacious verandas, and exclusive rooftop gardens with private pools.

With smart home technology, gated parking, and a communal pool, this residential proje...

| Property Info          |     | Plot / Area I   | Plot / Area Info            |                            | Additional info              |  |
|------------------------|-----|-----------------|-----------------------------|----------------------------|------------------------------|--|
| Covered Area           | 106 |                 |                             | Reference Number           | 7307                         |  |
| Covered Veranda        | 21  | Pool<br>Parking | Common, Yes<br>Covered, Yes | Property type<br>Condition | Apartment Under Construction |  |
| Floor Number           | 1   |                 |                             |                            |                              |  |
| Total Number of Floors | 4   |                 |                             |                            |                              |  |
| Energy Efficiency      | Α   |                 |                             | Bathrooms                  | 1                            |  |