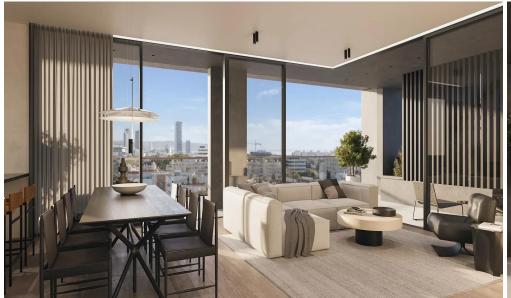

## 2 Bedroom Apartment for Sale in Potamos Germasogeias, Limassol District

Two-bedroom apartment 02, with an internal area of 85 m<sup>2</sup>, is located on the first floor of a four-storey building.

Discover unparalleled elegance at this project, where chic, contemporary, and minimalist styles converge.

Located in Limassol's vibrant tourist hub, just 1 km from Dasoudi Beach, this A-rated, eco-friendly building features 14 apartments across 4 floors, 3 two bedroom apartments and 1 one bedroom apartment in each floor, and 2 three bedroom penthouses on the fourth floor. Enjoy open floor plans, spacious verandas, and exclusive rooftop gardens with private pools.