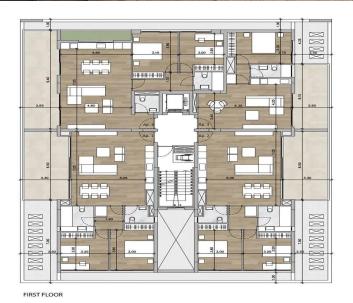

## 2 Bedroom Apartment for Sale in Potamos Germasogeias, Limassol District

Two-bedroom apartment 02, with an internal area of 85 m<sup>2</sup>, is located on the first floor of a four-storey building.

Discover unparalleled elegance at this project, where chic, contemporary, and minimalist styles converge.

Located in Limassol's vibrant tourist hub, just 1 km from Dasoudi Beach, this A-rated, eco-friendly building features 14 apartments across 4 floors, 3 two bedroom apartments and 1 one bedroom apartment in each floor, and 2 three bedroom penthouses on the fourth floor. Enjoy open floor plans, spacious verandas, and exclusive rooftop gardens with private pools.

With smart home technology, gated parking, and a communal pool, this residential proje...

| Property Info          |     | Plot / Area I   | Plot / Area Info            |                            | Additional info              |  |
|------------------------|-----|-----------------|-----------------------------|----------------------------|------------------------------|--|
| Covered Area           | 106 |                 |                             | Reference Number           | 7307                         |  |
| Covered Veranda        | 21  | Pool<br>Parking | Common, Yes<br>Covered, Yes | Property type<br>Condition | Apartment Under Construction |  |
| Floor Number           | 1   |                 |                             |                            |                              |  |
| Total Number of Floors | 4   |                 |                             |                            |                              |  |
| Energy Efficiency      | Α   |                 |                             | Bathrooms                  | 1                            |  |