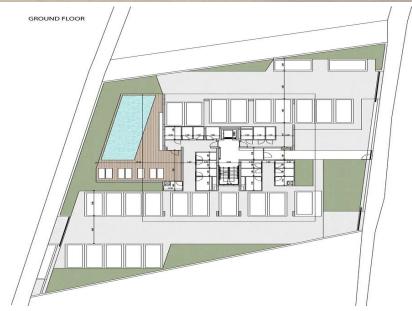

Located in Limassol's vibrant tourist hub, just 1 km from Dasoudi Beach, this A-rated, eco-friendly building features 14 apartments across 4 floors, 3 two bedroom apartments and 1 one bedroom apartment in each floor, and 2 three bedroom penthouses on the fourth floor. Enjoy open floor plans, spacious verandas, and exclusive rooftop gardens with private pools.

With smart home technology, gated parking, and a communal pool, this residential projec...

| Property Info          |    | Plot / Area I | nfo          | <b>Additional info</b> |                    |
|------------------------|----|---------------|--------------|------------------------|--------------------|
| Covered Area           | 66 |               |              | Reference Number       | 7308               |
| Covered Veranda        | 16 |               |              | Reference number       | 7306               |
|                        |    | Pool          | Common, Yes  | Property type          | Apartment          |
| Floor Number           | 1  | Parking       | Covered, Yes | Condition              | •                  |
| Total Number of Floors | 4  |               |              |                        | Under Construction |
| Total Namber of Floors | -  |               |              | Bathrooms              | 1                  |
| Energy Efficiency      | Α  |               |              | 2440011.0              | _                  |