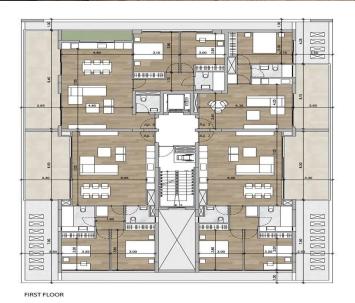

## 1 Bedroom Apartment for Sale in Potamos Germasogeias, Limassol District

Onebedroom apartment 03, with an internal area of 50 m<sup>2</sup>, is located on the first floor of a four-storey building.

Discover unparalleled elegance at this project, where chic, contemporary, and minimalist styles converge.

Located in Limassol's vibrant tourist hub, just 1 km from Dasoudi Beach, this A-rated, eco-friendly building features 14 apartments across 4 floors, 3 two bedroom apartments and 1 one bedroom apartment in each floor, and 2 three bedroom penthouses on the fourth floor. Enjoy open floor plans, spacious verandas, and exclusive rooftop gardens with private pools.

With smart home technology, gated parking, and a communal pool, this residential projec...

| Property Info          |    | Plot / Area I | nfo          | <b>Additional info</b> |                    |
|------------------------|----|---------------|--------------|------------------------|--------------------|
| Covered Area           | 66 |               |              | Reference Number       | 7308               |
| Covered Veranda        | 16 |               |              | Reference number       | 7306               |
|                        |    | Pool          | Common, Yes  | Property type          | Apartment          |
| Floor Number           | 1  | Parking       | Covered, Yes | Condition              | •                  |
| Total Number of Floors | 4  |               |              |                        | Under Construction |
| Total Namber of Floors | -  |               |              | Bathrooms              | 1                  |
| Energy Efficiency      | Α  |               |              | 2440011.0              | _                  |