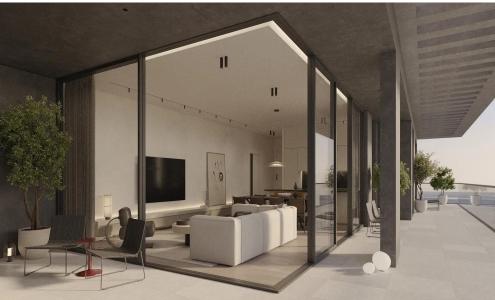

## 1 Bedroom Apartment for Sale in Potamos Germasogeias, Limassol District

Onebedroom apartment 03, with an internal area of 50 m<sup>2</sup>, is located on the first floor of a four-storey building.

Discover unparalleled elegance at this project, where chic, contemporary, and minimalist styles converge.