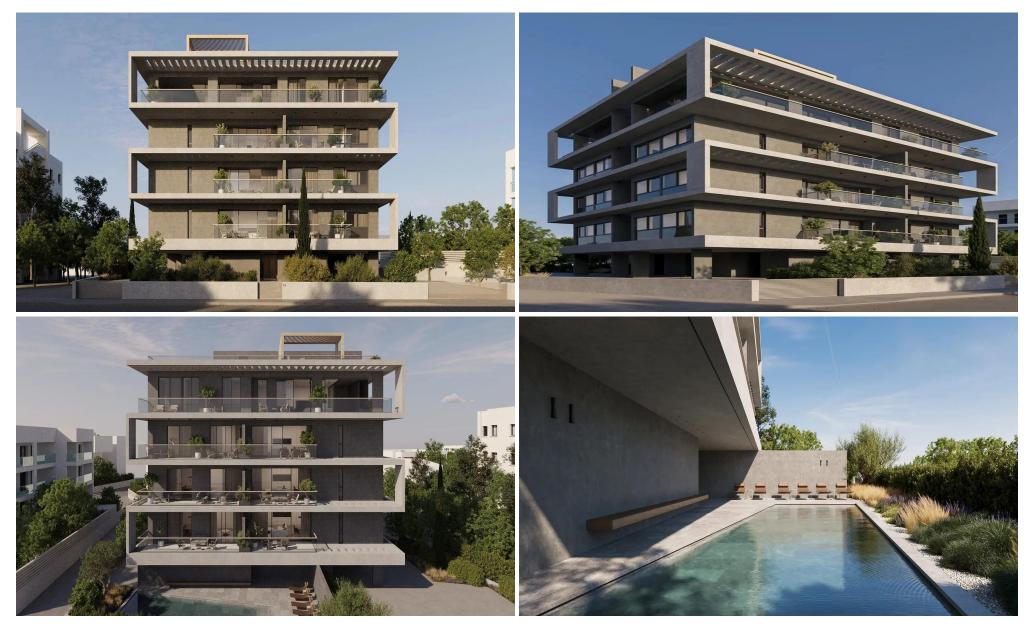

## 1 Bedroom Apartment for Sale in Potamos Germasogeias, Limassol District

Onebedroom apartment 03, with an internal area of 50 m<sup>2</sup>, is located on the first floor of a four-storey building.

Discover unparalleled elegance at this project, where chic, contemporary, and minimalist styles converge.

Located in Limassol's vibrant tourist hub, just 1 km from Dasoudi Beach, this A-rated, eco-friendly building features 14 apartments across 4 floors, 3 two bedroom apartments and 1 one bedroom apartment in each floor, and 2 three bedroom penthouses on the fourth floor. Enjoy open floor plans, spacious verandas, and exclusive rooftop gardens with private pools.