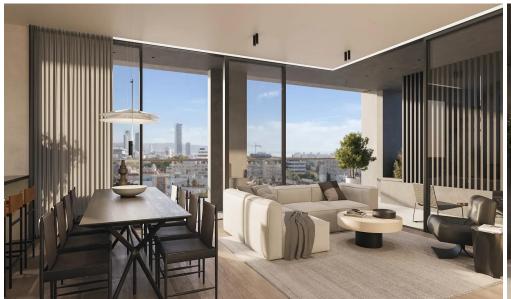

## 1 Bedroom Apartment for Sale in Potamos Germasogeias, Limassol District

Onebedroom apartment 03, with an internal area of 50 m<sup>2</sup>, is located on the first floor of a four-storey building.

Discover unparalleled elegance at this project, where chic, contemporary, and minimalist styles converge.